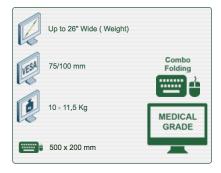

Part Number: 991.692-4-3 - Presentation

300 + 240 mm height-adjustable Medical Combo Folding Arm for monitor, keyboard and mouse, wall mounting on vertical sliding rail

P 97

Display Compatibility: 26" Wide ( Weight) Supported Weight: 10- 11,5 Kg VESA standard: 75 / 100 mm Keyboard-Mouse holder: 500 x 200 mm