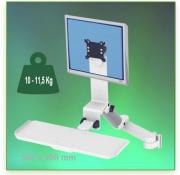

Part Number: 991.692-4-3 - Presentation

300 + 240 mm height-adjustable Medical Combo Folding Arm for monitor, keyboard and mouse, wall mounting on vertical sliding rail

P 97

Display Compatibility: 26" Wide ( Weight) Supported Weight: 10- 11,5 Kg VESA standard: 75 / 100 mm Keyboard-Mouse holder: 500 x 200 mm

## 300 + 240 mm height-adjustable Medical Combo Folding Arm for monitor, keyboard and mouse, wall mounting on vertical sliding rail

This 300 + 240 mm Folding Combo Medical Arm with gas spring height adjustment allows the LCD screen to be perfectly fixed, oriented and adjusted and supports the keyboard and mouse. It is coated with an anti-microbial agent offering hygiene and cleaning down to the last detail. Its modern design has been specially designed for healthcare environments.

## **Technical specifications:**

- \* Integrated cable channel \* Equipotential bonding
- \* Optional Vertical Wall Slide Rail Mounting available in several lengths (480 mm 720 mm 960 mm 1200 mm).
- \* These wall rails can be easily cut to the required size. All cables also pass through the wall rail. (See Options below)
- \* This 300 + 240 mm Combo Folding Arm with gas spring simply slides into the wall rail to adjust to the desired height and fixed.
- \* It has a safety height adjustment stop button, which allows the arm to remain in the chosen position.
- \* The head of this arm complies with the standard for mounting screens: VESA MIS-D 75 mm and 100 mm.
- \* Compatible with screens whose weight does not exceed 10 11,5 Kg.
- \* Touch screen stability. \* Screen tilt: 10°.
- \* Screen rotation: 110° right, 110° left.
- \* Arm rotation: 105° to the right, 105° to the left.
- \* Height adjustment: 45° down, 45° up \* Total length 991 1086 mm
- \* Foldable and removable keyboard and mouse holder: 500 x 200 mm
- \* Compatible with multimedia terminals (TMM)
- \* Color RAL 7024 (Graphite Grey) and White
- \* All our medical arms are in conformity: CE, ROHS, Medical Grade, Regulations MDD 93/42 ECC.
- \* Warranty: 5 years