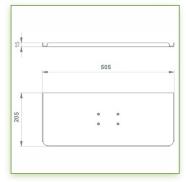

## **Technical specifications:**

- \* Integrated cable channel \* Equipotential bonding
- \* Optional Vertical Wall Slide Rail Mounting available in several lengths (480 mm 720 mm 960 mm 1200 mm).
- \* These wall rails can be easily cut to the required size. All cables also pass through the wall rail. (See Options below)
- \* This 300 + 240 mm Combo Folding Arm with gas spring simply slides into the wall rail to adjust to the desired height and fixed.
- \* It has a safety height adjustment stop button, which allows the arm to remain in the chosen position.
- \* The head of this arm complies with the standard for mounting screens: VESA MIS-D 75 mm and 100 mm.
- \* Compatible with screens whose weight does not exceed 10 11,5 Kg.
- \* Touch screen stability. \* Screen tilt: 10°.
- \* Screen rotation: 110° right, 110° left.
- \* Arm rotation: 105° to the right, 105° to the left.
- \* Height adjustment: 45° down, 45° up \* Total length 991 1086 mm
- \* Foldable and removable keyboard and mouse holder: 500 x 200 mm
- \* Compatible with multimedia terminals (TMM)
- \* Color RAL 7024 (Graphite Grey) and White
- \* All our medical arms are in conformity: CE, ROHS, Medical Grade, Regulations MDD 93/42 ECC.
- \* Warranty: 5 years