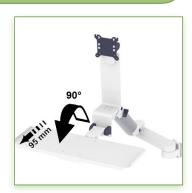

## **Technical specifications:**

- \* Integrated cable channel \* Equipotential bonding
- \* Optional Vertical Wall Slide Rail Mounting available in several lengths (480 mm 720 mm 960 mm 1200 mm).
- \* These wall rails can be easily cut to the required size. All cables also pass through the wall rail. (See Options below)
- \* This 300 + 240 mm Combo Folding Arm with gas spring simply slides into the wall rail to adjust to the desired height and fixed.
- \* It has a safety height adjustment stop button, which allows the arm to remain in the chosen position.
- \* The head of this arm complies with the standard for mounting screens: VESA MIS-D 75 mm and 100 mm.
- \* Compatible with screens whose weight does not exceed 10 11,5 Kg.
- \* Touch screen stability. \* Screen tilt: 10°.
- \* Screen rotation: 110° right, 110° left.
- \* Arm rotation: 105° to the right, 105° to the left.
- \* Height adjustment: 45° down, 45° up \* Total length 991 1086 mm
- \* Foldable and removable keyboard and mouse holder: 500 x 200 mm
- \* Compatible with multimedia terminals (TMM)
- \* Color RAL 7024 (Graphite Grey) and White
- \* All our medical arms are in conformity: CE, ROHS, Medical Grade, Regulations MDD 93/42 ECC.
- \* Warranty: 5 years