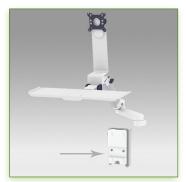

## **Technical specifications:**

- \* Integrated cable channel \* Equipotential bonding
- \* Optional Vertical Wall Slide Rail Mounting available in several lengths (480 mm 720 mm 960 mm 1200 mm).
- \* These wall rails can be easily cut to the required size. All cables also pass through the wall rail. (See Options below)
- \* This 300 + 240 mm Combo Folding Arm with gas spring simply slides into the wall rail to adjust to the desired height and fixed.
- \* It has a safety height adjustment stop button, which allows the arm to remain in the chosen position.
- \* The head of this arm complies with the standard for mounting screens: VESA MIS-D 75 mm and 100 mm.
- \* Compatible with screens whose weight does not exceed 10 11,5 Kg.
- \* Touch screen stability. \* Screen tilt: 10°.
- \* Screen rotation: 110° right, 110° left.
- \* Arm rotation: 105° to the right, 105° to the left.
- \* Height adjustment: 45° down, 45° up \* Total length 991 1086 mm
- \* Foldable and removable keyboard and mouse holder: 500 x 200 mm
- \* Compatible with multimedia terminals (TMM)
- \* Color RAL 7024 (Graphite Grey) and White
- \* All our medical arms are in conformity: CE, ROHS, Medical Grade, Regulations MDD 93/42 ECC.
- \* Warranty: 5 years