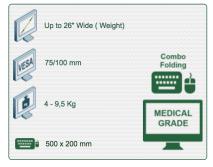

## Part Number: 991.692-3-3 - Presentation

300 + 240 mm height-adjustable Medical Combo Folding Arm for monitor, keyboard and mouse, wall mounting on vertical sliding rail

P 89

Display Compatibility: 26" Wide ( Weight) Supported Weight: 4- 9,5 Kg VESA standard: 75 / 100 mm Keyboard-Mouse holder: 500 x 200 mm

## **Technical specifications:**

- \* Integrated cable channel \* Equipotential bonding
- \* Optional Vertical Wall Slide Rail Mounting available in several lengths (480 mm 720 mm 960 mm 1200 mm).
- \* These wall rails can be easily cut to the required size. All cables also pass through the wall rail. (See Options below)
- \* This 300 + 240 mm Combo Folding Arm with gas spring simply slides into the wall rail to adjust to the desired height and fixed.
- \* It has a safety height adjustment stop button, which allows the arm to remain in the chosen position.
- \* The head of this arm complies with the standard for mounting screens: VESA MIS-D 75 mm and 100 mm.
- \* Compatible with screens whose weight does not exceed 4 9,5 Kg.
- \* Touch screen stability. \* Screen tilt: 10°.
- \* Screen rotation: 110° right, 110° left.
- \* Arm rotation: 105° to the right, 105° to the left.
- \* Height adjustment: 45° down, 45° up \* Total length 991 1086 mm
- \* Foldable and removable keyboard and mouse holder: 500 x 200 mm
- \* Compatible with multimedia terminals (TMM)
- \* Color RAL 7024 (Graphite Grey) and White
- \* All our medical arms are in conformity: CE, ROHS, Medical Grade, Regulations MDD 93/42 ECC.
- \* Warranty: 5 years