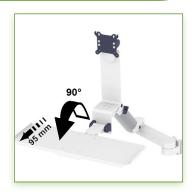

## **Technical specifications:**

- \* Integrated cable channel \* Equipotential bonding
- \* Optional Vertical Wall Slide Rail Mounting available in several lengths (480 mm 720 mm 960 mm 1200 mm).
- \* These wall rails can be easily cut to the required size. All cables also pass through the wall rail. (See Options below)
- \* This 300 + 240 mm Combo Folding Arm with gas spring simply slides into the wall rail to adjust to the desired height and fixed.
- \* It has a safety height adjustment stop button, which allows the arm to remain in the chosen position.
- \* The head of this arm complies with the standard for mounting screens: VESA MIS-D 75 mm and 100 mm.
- \* Compatible with screens whose weight does not exceed 4 9,5 Kg.
- \* Touch screen stability. \* Screen tilt: 10°.
- \* Screen rotation: 110° right, 110° left.
- \* Arm rotation: 105° to the right, 105° to the left.
- \* Height adjustment: 45° down, 45° up \* Total length 991 1086 mm
- \* Foldable and removable keyboard and mouse holder: 500 x 200 mm
- \* Compatible with multimedia terminals (TMM)
- \* Color RAL 7024 (Graphite Grey) and White
- \* All our medical arms are in conformity: CE, ROHS, Medical Grade, Regulations MDD 93/42 ECC.
- \* Warranty: 5 years