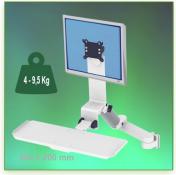

## Part Number: 991.692-3-3 - Presentation

300 + 240 mm height-adjustable Medical Combo Folding Arm for monitor, keyboard and mouse, wall mounting on vertical sliding rail

P 89

Display Compatibility: 26" Wide ( Weight) Supported Weight: 4- 9,5 Kg VESA standard: 75 / 100 mm Keyboard-Mouse holder: 500 x 200 mm

## 300 + 240 mm height-adjustable Medical Combo Folding Arm for monitor, keyboard and mouse, wall mounting on vertical sliding rail

This 300 + 240 mm Folding Combo Medical Arm with gas spring height adjustment allows the LCD screen to be perfectly fixed, oriented and adjusted and supports the keyboard and mouse. It is coated with an anti-microbial agent offering hygiene and cleaning down to the last detail. Its modern design has been specially designed for healthcare environments.

## **Technical specifications:**

- \* Integrated cable channel \* Equipotential bonding
- \* Optional Vertical Wall Slide Rail Mounting available in several lengths (480 mm 720 mm 960 mm 1200 mm).
- \* These wall rails can be easily cut to the required size. All cables also pass through the wall rail. (See Options below)
- \* This 300 + 240 mm Combo Folding Arm with gas spring simply slides into the wall rail to adjust to the desired height and fixed.
- \* It has a safety height adjustment stop button, which allows the arm to remain in the chosen position.
- \* The head of this arm complies with the standard for mounting screens: VESA MIS-D 75 mm and 100 mm.
- \* Compatible with screens whose weight does not exceed 4 9,5 Kg.
- \* Touch screen stability. \* Screen tilt: 10°.
- \* Screen rotation: 110° right, 110° left.
- \* Arm rotation: 105° to the right, 105° to the left.
- \* Height adjustment: 45° down, 45° up \* Total length 991 1086 mm
- \* Foldable and removable keyboard and mouse holder: 500 x 200 mm
- \* Compatible with multimedia terminals (TMM)
- \* Color RAL 7024 (Graphite Grey) and White
- \* All our medical arms are in conformity: CE, ROHS, Medical Grade, Regulations MDD 93/42 ECC.
- \* Warranty: 5 years