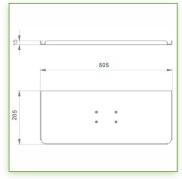

## **Technical specifications:**

- \* Integrated cable channel \* Equipotential bonding
- \* Optional Vertical Wall Slide Rail Mounting available in several lengths (480 mm 720 mm 960 mm 1200 mm).
- \* These wall rails can be easily cut to the required size. All cables also pass through the wall rail. (See Options below)
- \* This 300 + 240 mm Combo Folding Arm with gas spring simply slides into the wall rail to adjust to the desired height and fixed.
- \* It has a safety height adjustment stop button, which allows the arm to remain in the chosen position.
- \* The head of this arm complies with the standard for mounting screens: VESA MIS-D 75 mm and 100 mm.
- \* Compatible with screens whose weight does not exceed 4 9,5 Kg.
- \* Touch screen stability. \* Screen tilt: 10°.
- \* Screen rotation: 110° right, 110° left.
- \* Arm rotation: 105° to the right, 105° to the left.
- \* Height adjustment: 45° down, 45° up \* Total length 991 1086 mm
- \* Foldable and removable keyboard and mouse holder: 500 x 200 mm
- \* Compatible with multimedia terminals (TMM)
- \* Color RAL 7024 (Graphite Grey) and White
- \* All our medical arms are in conformity: CE, ROHS, Medical Grade, Regulations MDD 93/42 ECC.
- \* Warranty: 5 years