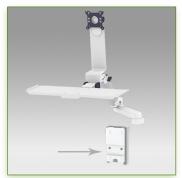

## 300 + 240 mm height-adjustable Medical Combo Folding Arm for monitor, keyboard and mouse, wall mounting on vertical sliding rail

This 300 + 240 mm Folding Combo Medical Arm with gas spring height adjustment allows the LCD screen to be perfectly fixed, oriented and adjusted and supports the keyboard and mouse. It is coated with an anti-microbial agent offering hygiene and cleaning down to the last detail. Its modern design has been specially designed for healthcare environments.

## **Technical specifications:**

- \* Integrated cable channel \* Equipotential bonding
- \* Optional Vertical Wall Slide Rail Mounting available in several lengths (480 mm 720 mm 960 mm 1200 mm).
- \* These wall rails can be easily cut to the required size. All cables also pass through the wall rail. (See Options below)
- \* This 300 + 240 mm Combo Folding Arm with gas spring simply slides into the wall rail to adjust to the desired height and fixed.
- \* It has a safety height adjustment stop button, which allows the arm to remain in the chosen position.
- \* The head of this arm complies with the standard for mounting screens: VESA MIS-D 75 mm and 100 mm.
- \* Compatible with screens whose weight does not exceed 4 9,5 Kg.
- \* Touch screen stability. \* Screen tilt: 10°.
- \* Screen rotation: 110° right, 110° left.
- \* Arm rotation: 105° to the right, 105° to the left.
- \* Height adjustment: 45° down, 45° up \* Total length 991 1086 mm
- \* Foldable and removable keyboard and mouse holder: 500 x 200 mm
- \* Compatible with multimedia terminals (TMM)
- \* Color RAL 7024 (Graphite Grey) and White
- \* All our medical arms are in conformity: CE, ROHS, Medical Grade, Regulations MDD 93/42 ECC.
- \* Warranty: 5 years