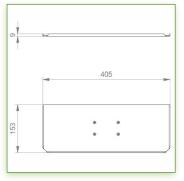

## **Technical specifications:**

- \* Integrated cable channel \* Equipotential bonding
- \* Optional Vertical Wall Slide Rail Mounting available in several lengths (480 mm 720 mm 960 mm 1200 mm).
- \* These wall rails can be easily cut to the required size. All cables also pass through the wall rail. (See Options below)
- \* This 300 + 240 mm Combo Folding Arm with gas spring simply slides into the wall rail to adjust to the desired height and fixed.
- \* It has a safety height adjustment stop button, which allows the arm to remain in the chosen position.
- \* The head of this arm complies with the standard for mounting screens: VESA MIS-D 75 mm and 100 mm.
- \* Compatible with screens whose weight does not exceed 4 9,5 Kg.
- \* Touch screen stability. \* Screen tilt: 10°.
- \* Screen rotation: 110° right, 110° left.
- \* Arm rotation: 105° to the right, 105° to the left.
- \* Height adjustment: 45° down, 45° up \* Total length 991 1086 mm
- \* Foldable and removable keyboard and mouse holder: 400 x 150 mm
- \* Compatible with multimedia terminals (TMM)
- \* Color RAL 7024 (Graphite Grey) and White
- \* All our medical arms are in conformity: CE, ROHS, Medical Grade, Regulations MDD 93/42 ECC.
- \* Warranty: 5 years