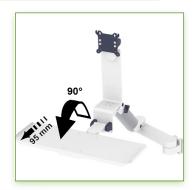

## **Technical specifications:**

- \* Integrated cable channel \* Equipotential bonding
- \* Optional Vertical Wall Slide Rail Mounting available in several lengths (480 mm 720 mm 960 mm 1200 mm).
- \* These wall rails can be easily cut to the required size. All cables also pass through the wall rail. (See Options below)
- \* This 300 + 240 mm Combo Folding Arm with gas spring simply slides into the wall rail to adjust to the desired height and fixed.
- \* It has a safety height adjustment stop button, which allows the arm to remain in the chosen position.
- \* The head of this arm complies with the standard for mounting screens: VESA MIS-D 75 mm and 100 mm.
- \* Compatible with screens whose weight does not exceed 4 9,5 Kg.
- \* Touch screen stability. \* Screen tilt: 10°.
- \* Screen rotation: 110° right, 110° left.
- \* Arm rotation: 105° to the right, 105° to the left.
- \* Height adjustment: 45° down, 45° up \* Total length 991 1086 mm
- \* Foldable and removable keyboard and mouse holder: 400 x 150 mm
- \* Compatible with multimedia terminals (TMM)
- \* Color RAL 7024 (Graphite Grey) and White
- \* All our medical arms are in conformity: CE, ROHS, Medical Grade, Regulations MDD 93/42 ECC.
- \* Warranty: 5 years