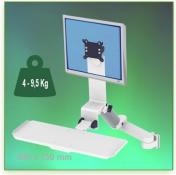

## Part Number: 991.692-3-2 - Presentation

300 + 240 mm height-adjustable Medical Combo Folding Arm for monitor, keyboard and mouse, wall mounting on vertical sliding rail

P 87

Display Compatibility: 26" Wide ( Weight) Supported Weight: 4- 9,5 Kg VESA standard: 75 / 100 mm Keyboard-Mouse holder: 400 x 150 mm

## **Technical specifications:**

- \* Integrated cable channel \* Equipotential bonding
- \* Optional Vertical Wall Slide Rail Mounting available in several lengths (480 mm 720 mm 960 mm 1200 mm).
- \* These wall rails can be easily cut to the required size. All cables also pass through the wall rail. (See Options below)
- \* This 300 + 240 mm Combo Folding Arm with gas spring simply slides into the wall rail to adjust to the desired height and fixed.
- \* It has a safety height adjustment stop button, which allows the arm to remain in the chosen position.
- \* The head of this arm complies with the standard for mounting screens: VESA MIS-D 75 mm and 100 mm.
- \* Compatible with screens whose weight does not exceed 4 9,5 Kg.
- \* Touch screen stability. \* Screen tilt: 10°.
- \* Screen rotation: 110° right, 110° left.
- \* Arm rotation: 105° to the right, 105° to the left.
- \* Height adjustment: 45° down, 45° up \* Total length 991 1086 mm
- \* Foldable and removable keyboard and mouse holder: 400 x 150 mm
- \* Compatible with multimedia terminals (TMM)
- \* Color RAL 7024 (Graphite Grey) and White
- \* All our medical arms are in conformity: CE, ROHS, Medical Grade, Regulations MDD 93/42 ECC.
- \* Warranty: 5 years