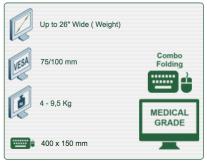

## Part Number: 991.692-3-2 - Presentation

300 + 240 mm height-adjustable Medical Combo Folding Arm for monitor, keyboard and mouse, wall mounting on vertical sliding rail

P 87

Display Compatibility: 26" Wide ( Weight) Supported Weight: 4- 9,5 Kg VESA standard: 75 / 100 mm Keyboard-Mouse holder: 400 x 150 mm

## **Technical specifications:**

- \* Integrated cable channel \* Equipotential bonding
- \* Optional Vertical Wall Slide Rail Mounting available in several lengths (480 mm 720 mm 960 mm 1200 mm).
- \* These wall rails can be easily cut to the required size. All cables also pass through the wall rail. (See Options below)
- \* This 300 + 240 mm Combo Folding Arm with gas spring simply slides into the wall rail to adjust to the desired height and fixed.
- \* It has a safety height adjustment stop button, which allows the arm to remain in the chosen position.
- \* The head of this arm complies with the standard for mounting screens: VESA MIS-D 75 mm and 100 mm.
- \* Compatible with screens whose weight does not exceed 4 9,5 Kg.
- \* Touch screen stability. \* Screen tilt: 10°.
- \* Screen rotation: 110° right, 110° left.
- \* Arm rotation: 105° to the right, 105° to the left.
- \* Height adjustment: 45° down, 45° up \* Total length 991 1086 mm
- \* Foldable and removable keyboard and mouse holder: 400 x 150 mm
- \* Compatible with multimedia terminals (TMM)
- \* Color RAL 7024 (Graphite Grey) and White
- \* All our medical arms are in conformity: CE, ROHS, Medical Grade, Regulations MDD 93/42 ECC.
- \* Warranty: 5 years