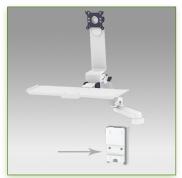

## **Technical specifications:**

- \* Integrated cable channel \* Equipotential bonding
- \* Optional Vertical Wall Slide Rail Mounting available in several lengths (480 mm 720 mm 960 mm 1200 mm).
- \* These wall rails can be easily cut to the required size. All cables also pass through the wall rail. (See Options below)
- \* This 300 + 240 mm Combo Folding Arm with gas spring simply slides into the wall rail to adjust to the desired height and fixed.
- \* It has a safety height adjustment stop button, which allows the arm to remain in the chosen position.
- \* The head of this arm complies with the standard for mounting screens: VESA MIS-D 75 mm and 100 mm.
- \* Compatible with screens whose weight does not exceed 4 9,5 Kg.
- \* Touch screen stability. \* Screen tilt: 10°.
- \* Screen rotation: 110° right, 110° left.
- \* Arm rotation: 105° to the right, 105° to the left.
- \* Height adjustment: 45° down, 45° up \* Total length 991 1086 mm
- \* Foldable and removable keyboard and mouse holder: 400 x 150 mm
- \* Compatible with multimedia terminals (TMM)
- \* Color RAL 7024 (Graphite Grey) and White
- \* All our medical arms are in conformity: CE, ROHS, Medical Grade, Regulations MDD 93/42 ECC.
- \* Warranty: 5 years

Note: This arm can also be installed on one of our medical columns or trolleys.