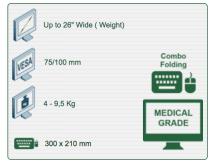

## Part Number: 991.692-3-1 - Presentation

300 + 240 mm height-adjustable Medical Combo Folding Arm for monitor, keyboard and mouse, wall mounting on vertical sliding rail

P 85

Display Compatibility: 26" Wide ( Weight) Supported Weight: 4- 9,5 Kg VESA standard: 75 / 100 mm Keyboard-Mouse holder: 300 x 210 mm