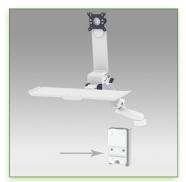

## 300 + 240 mm height-adjustable Medical Combo Folding Arm for monitor, keyboard and mouse, wall mounting on vertical sliding rail

This 300 + 240 mm Folding Combo Medical Arm with gas spring height adjustment allows the LCD screen to be perfectly fixed, oriented and adjusted and supports the keyboard and mouse. It is coated with an anti-microbial agent offering hygiene and cleaning down to the last detail. Its modern design has been specially designed for healthcare environments.

## **Technical specifications:**

- \* Integrated cable channel \* Equipotential bonding
- \* Optional Vertical Wall Slide Rail Mounting available in several lengths (480 mm 720 mm 960 mm 1200 mm).
- \* These wall rails can be easily cut to the required size. All cables also pass through the wall rail. (See Options below)
- \* This 300 + 240 mm Combo Folding Arm with gas spring simply slides into the wall rail to adjust to the desired height and fixed.
- \* It has a safety height adjustment stop button, which allows the arm to remain in the chosen position.
- \* The head of this arm complies with the standard for mounting screens: VESA MIS-D 75 mm and 100 mm.
- \* Compatible with screens whose weight does not exceed 4 9,5 Kg.
- \* Touch screen stability. \* Screen tilt: 10°.
- \* Screen rotation: 110° right, 110° left.
- \* Arm rotation: 105° to the right, 105° to the left.
- \* Height adjustment: 45° down, 45° up \* Total length 991 1086 mm
- \* Foldable and removable keyboard and mouse holder: 300 x 210 mm
- \* Compatible with multimedia terminals (TMM)
- \* Color RAL 7024 (Graphite Grey) and White
- \* All our medical arms are in conformity: CE, ROHS, Medical Grade, Regulations MDD 93/42 ECC.
- \* Warranty: 5 years