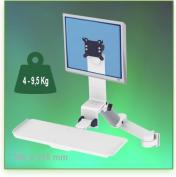

## Part Number: 991.692-3-1 - Presentation

300 + 240 mm height-adjustable Medical Combo Folding Arm for monitor, keyboard and mouse, wall mounting on vertical sliding rail

P 85

Display Compatibility: 26" Wide ( Weight) Supported Weight: 4- 9,5 Kg VESA standard: 75 / 100 mm Keyboard-Mouse holder: 300 x 210 mm

## **Technical specifications:**

- \* Integrated cable channel \* Equipotential bonding
- \* Optional Vertical Wall Slide Rail Mounting available in several lengths (480 mm 720 mm 960 mm 1200 mm).
- \* These wall rails can be easily cut to the required size. All cables also pass through the wall rail. (See Options below)
- \* This 300 + 240 mm Combo Folding Arm with gas spring simply slides into the wall rail to adjust to the desired height and fixed.
- \* It has a safety height adjustment stop button, which allows the arm to remain in the chosen position.
- \* The head of this arm complies with the standard for mounting screens: VESA MIS-D 75 mm and 100 mm.
- \* Compatible with screens whose weight does not exceed 4 9,5 Kg.
- \* Touch screen stability. \* Screen tilt: 10°.
- \* Screen rotation: 110° right, 110° left.
- \* Arm rotation: 105° to the right, 105° to the left.
- \* Height adjustment: 45° down, 45° up \* Total length 991 1086 mm
- \* Foldable and removable keyboard and mouse holder: 300 x 210 mm
- \* Compatible with multimedia terminals (TMM)
- \* Color RAL 7024 (Graphite Grey) and White
- \* All our medical arms are in conformity: CE, ROHS, Medical Grade, Regulations MDD 93/42 ECC.
- \* Warranty: 5 years