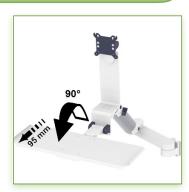

## **Technical specifications:**

- \* Integrated cable channel \* Equipotential bonding
- \* Optional Vertical Wall Slide Rail Mounting available in several lengths (480 mm 720 mm 960 mm 1200 mm).
- \* These wall rails can be easily cut to the required size. All cables also pass through the wall rail. (See Options below)
- \* This 300 + 240 mm Combo Folding Arm with gas spring simply slides into the wall rail to adjust to the desired height and fixed.
- \* It has a safety height adjustment stop button, which allows the arm to remain in the chosen position.
- \* The head of this arm complies with the standard for mounting screens: VESA MIS-D 75 mm and 100 mm.
- \* Compatible with screens whose weight does not exceed 4 9,5 Kg.
- \* Touch screen stability. \* Screen tilt: 10°.
- \* Screen rotation: 110° right, 110° left.
- \* Arm rotation: 105° to the right, 105° to the left.
- \* Height adjustment: 45° down, 45° up \* Total length 991 1086 mm
- \* Foldable and removable keyboard and mouse holder: 300 x 210 mm
- \* Compatible with multimedia terminals (TMM)
- \* Color RAL 7024 (Graphite Grey) and White
- \* All our medical arms are in conformity: CE, ROHS, Medical Grade, Regulations MDD 93/42 ECC.
- \* Warranty: 5 years