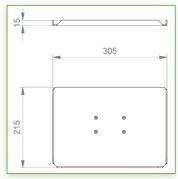

## **Technical specifications:**

- \* Integrated cable channel \* Equipotential bonding
- \* Optional Vertical Wall Slide Rail Mounting available in several lengths (480 mm 720 mm 960 mm 1200 mm).
- \* These wall rails can be easily cut to the required size. All cables also pass through the wall rail. (See Options below)
- \* This 300 + 240 mm Combo Folding Arm with gas spring simply slides into the wall rail to adjust to the desired height and fixed.
- \* It has a safety height adjustment stop button, which allows the arm to remain in the chosen position.
- \* The head of this arm complies with the standard for mounting screens: VESA MIS-D 75 mm and 100 mm.
- \* Compatible with screens whose weight does not exceed 4 9,5 Kg.
- \* Touch screen stability. \* Screen tilt: 10°.
- \* Screen rotation: 110° right, 110° left.
- \* Arm rotation: 105° to the right, 105° to the left.
- \* Height adjustment: 45° down, 45° up \* Total length 991 1086 mm
- \* Foldable and removable keyboard and mouse holder: 300 x 210 mm
- \* Compatible with multimedia terminals (TMM)
- \* Color RAL 7024 (Graphite Grey) and White
- \* All our medical arms are in conformity: CE, ROHS, Medical Grade, Regulations MDD 93/42 ECC.
- \* Warranty: 5 years