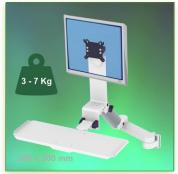

Part Number: 991.692-2-4 - Presentation

300 + 240 mm height-adjustable Medical Combo Folding Arm for monitor, keyboard and mouse, wall mounting on vertical sliding rail

P 83

Display Compatibility: 26" Wide ( Weight) Supported Weight: 3- 7 Kg VESA standard: 75 / 100 mm Keyboard-Mouse holder: 580 x 200 mm

## 300 + 240 mm height-adjustable Medical Combo Folding Arm for monitor, keyboard and mouse, wall mounting on vertical sliding rail

This 300 + 240 mm Folding Combo Medical Arm with gas spring height adjustment allows the LCD screen to be perfectly fixed, oriented and adjusted and supports the keyboard and mouse. It is coated with an anti-microbial agent offering hygiene and cleaning down to the last detail. Its modern design has been specially designed for healthcare environments.

## **Technical specifications:**

- \* Integrated cable channel \* Equipotential bonding
- \* Optional Vertical Wall Slide Rail Mounting available in several lengths (480 mm 720 mm 960 mm 1200 mm).
- \* These wall rails can be easily cut to the required size. All cables also pass through the wall rail. (See Options below)
- \* This 300 + 240 mm Combo Folding Arm with gas spring simply slides into the wall rail to adjust to the desired height and fixed.
- \* It has a safety height adjustment stop button, which allows the arm to remain in the chosen position.
- \* The head of this arm complies with the standard for mounting screens: VESA MIS-D 75 mm and 100 mm.
- \* Compatible with screens whose weight does not exceed 3 7 Kg.
- \* Touch screen stability. \* Screen tilt: 10°.
- \* Screen rotation: 110° right, 110° left.
- \* Arm rotation: 105° to the right, 105° to the left.
- \* Height adjustment: 45° down, 45° up \* Total length 991 1086 mm
- \* Foldable and removable keyboard and mouse holder: 580 x 200 mm
- \* Compatible with multimedia terminals (TMM)
- \* Color RAL 7024 (Graphite Grey) and White
- \* All our medical arms are in conformity: CE, ROHS, Medical Grade, Regulations MDD 93/42 ECC.
- \* Warranty: 5 years