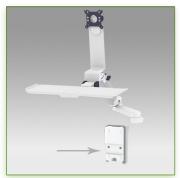

## **Technical specifications:**

- \* Integrated cable channel \* Equipotential bonding
- \* Optional Vertical Wall Slide Rail Mounting available in several lengths (480 mm 720 mm 960 mm 1200 mm).
- \* These wall rails can be easily cut to the required size. All cables also pass through the wall rail. (See Options below)
- \* This 300 + 240 mm Combo Folding Arm with gas spring simply slides into the wall rail to adjust to the desired height and fixed.
- \* It has a safety height adjustment stop button, which allows the arm to remain in the chosen position.
- \* The head of this arm complies with the standard for mounting screens: VESA MIS-D 75 mm and 100 mm.
- \* Compatible with screens whose weight does not exceed 3 7 Kg.
- \* Touch screen stability. \* Screen tilt: 10°.
- \* Screen rotation: 110° right, 110° left.
- \* Arm rotation: 105° to the right, 105° to the left.
- \* Height adjustment: 45° down, 45° up \* Total length 991 1086 mm
- \* Foldable and removable keyboard and mouse holder: 580 x 200 mm
- \* Compatible with multimedia terminals (TMM)
- \* Color RAL 7024 (Graphite Grey) and White
- \* All our medical arms are in conformity: CE, ROHS, Medical Grade, Regulations MDD 93/42 ECC.
- \* Warranty: 5 years