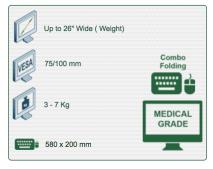

Part Number: 991.692-2-4 - Presentation

300 + 240 mm height-adjustable Medical Combo Folding Arm for monitor, keyboard and mouse, wall mounting on vertical sliding rail

P 83

Display Compatibility: 26" Wide ( Weight) Supported Weight: 3- 7 Kg VESA standard: 75 / 100 mm Keyboard-Mouse holder: 580 x 200 mm

## **Technical specifications:**

- \* Integrated cable channel \* Equipotential bonding
- \* Optional Vertical Wall Slide Rail Mounting available in several lengths (480 mm 720 mm 960 mm 1200 mm).
- \* These wall rails can be easily cut to the required size. All cables also pass through the wall rail. (See Options below)
- \* This 300 + 240 mm Combo Folding Arm with gas spring simply slides into the wall rail to adjust to the desired height and fixed.
- \* It has a safety height adjustment stop button, which allows the arm to remain in the chosen position.
- \* The head of this arm complies with the standard for mounting screens: VESA MIS-D 75 mm and 100 mm.
- \* Compatible with screens whose weight does not exceed 3 7 Kg.
- \* Touch screen stability. \* Screen tilt: 10°.
- \* Screen rotation: 110° right, 110° left.
- \* Arm rotation: 105° to the right, 105° to the left.
- \* Height adjustment: 45° down, 45° up \* Total length 991 1086 mm
- \* Foldable and removable keyboard and mouse holder: 580 x 200 mm
- \* Compatible with multimedia terminals (TMM)
- \* Color RAL 7024 (Graphite Grey) and White
- \* All our medical arms are in conformity: CE, ROHS, Medical Grade, Regulations MDD 93/42 ECC.
- \* Warranty: 5 years