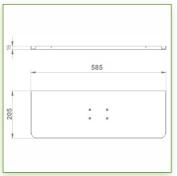

## **Technical specifications:**

- \* Integrated cable channel \* Equipotential bonding
- \* Optional Vertical Wall Slide Rail Mounting available in several lengths (480 mm 720 mm 960 mm 1200 mm).
- \* These wall rails can be easily cut to the required size. All cables also pass through the wall rail. (See Options below)
- \* This 300 + 240 mm Combo Folding Arm with gas spring simply slides into the wall rail to adjust to the desired height and fixed.
- \* It has a safety height adjustment stop button, which allows the arm to remain in the chosen position.
- \* The head of this arm complies with the standard for mounting screens: VESA MIS-D 75 mm and 100 mm.
- \* Compatible with screens whose weight does not exceed 3 7 Kg.
- \* Touch screen stability. \* Screen tilt: 10°.
- \* Screen rotation: 110° right, 110° left.
- \* Arm rotation: 105° to the right, 105° to the left.
- \* Height adjustment: 45° down, 45° up \* Total length 991 1086 mm
- \* Foldable and removable keyboard and mouse holder: 580 x 200 mm
- \* Compatible with multimedia terminals (TMM)
- \* Color RAL 7024 (Graphite Grey) and White
- \* All our medical arms are in conformity: CE, ROHS, Medical Grade, Regulations MDD 93/42 ECC.
- \* Warranty: 5 years