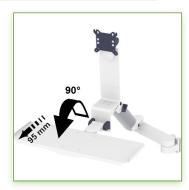

## **Technical specifications:**

- \* Integrated cable channel \* Equipotential bonding
- \* Optional Vertical Wall Slide Rail Mounting available in several lengths (480 mm 720 mm 960 mm 1200 mm).
- \* These wall rails can be easily cut to the required size. All cables also pass through the wall rail. (See Options below)
- \* This 300 + 240 mm Combo Folding Arm with gas spring simply slides into the wall rail to adjust to the desired height and fixed.
- \* It has a safety height adjustment stop button, which allows the arm to remain in the chosen position.
- \* The head of this arm complies with the standard for mounting screens: VESA MIS-D 75 mm and 100 mm.
- \* Compatible with screens whose weight does not exceed 3 7 Kg.
- \* Touch screen stability. \* Screen tilt: 10°.
- \* Screen rotation: 110° right, 110° left.
- \* Arm rotation: 105° to the right, 105° to the left.
- \* Height adjustment: 45° down, 45° up \* Total length 991 1086 mm
- \* Foldable and removable keyboard and mouse holder: 580 x 200 mm
- \* Compatible with multimedia terminals (TMM)
- \* Color RAL 7024 (Graphite Grey) and White
- \* All our medical arms are in conformity: CE, ROHS, Medical Grade, Regulations MDD 93/42 ECC.
- \* Warranty: 5 years