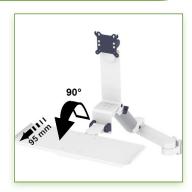

## **Technical specifications:**

- \* Integrated cable channel \* Equipotential bonding
- \* Optional Vertical Wall Slide Rail Mounting available in several lengths (480 mm 720 mm 960 mm 1200 mm).
- \* These wall rails can be easily cut to the required size. All cables also pass through the wall rail. (See Options below)
- \* This 300 + 240 mm Combo Folding Arm with gas spring simply slides into the wall rail to adjust to the desired height and fixed.
- \* It has a safety height adjustment stop button, which allows the arm to remain in the chosen position.
- \* The head of this arm complies with the standard for mounting screens: VESA MIS-D 75 mm and 100 mm.
- \* Compatible with screens whose weight does not exceed 3 7 Kg.
- \* Touch screen stability. \* Screen tilt: 10°.
- \* Screen rotation: 110° right, 110° left.
- \* Arm rotation: 105° to the right, 105° to the left.
- \* Height adjustment: 45° down, 45° up \* Total length 991 1086 mm
- \* Foldable and removable keyboard and mouse holder: 400 x 150 mm
- \* Compatible with multimedia terminals (TMM)
- \* Color RAL 7024 (Graphite Grey) and White
- \* All our medical arms are in conformity: CE, ROHS, Medical Grade, Regulations MDD 93/42 ECC.
- \* Warranty: 5 years