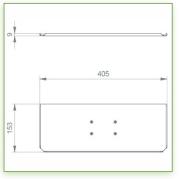

## **Technical specifications:**

- \* Integrated cable channel \* Equipotential bonding
- \* Optional Vertical Wall Slide Rail Mounting available in several lengths (480 mm 720 mm 960 mm 1200 mm).
- \* These wall rails can be easily cut to the required size. All cables also pass through the wall rail. (See Options below)
- \* This 300 + 240 mm Combo Folding Arm with gas spring simply slides into the wall rail to adjust to the desired height and fixed.
- \* It has a safety height adjustment stop button, which allows the arm to remain in the chosen position.
- \* The head of this arm complies with the standard for mounting screens: VESA MIS-D 75 mm and 100 mm.
- \* Compatible with screens whose weight does not exceed 3 7 Kg.
- \* Touch screen stability. \* Screen tilt: 10°.
- \* Screen rotation: 110° right, 110° left.
- \* Arm rotation: 105° to the right, 105° to the left.
- \* Height adjustment: 45° down, 45° up \* Total length 991 1086 mm
- \* Foldable and removable keyboard and mouse holder: 400 x 150 mm
- \* Compatible with multimedia terminals (TMM)
- \* Color RAL 7024 (Graphite Grey) and White
- \* All our medical arms are in conformity: CE, ROHS, Medical Grade, Regulations MDD 93/42 ECC.
- \* Warranty: 5 years