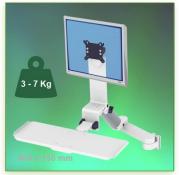

Part Number: 991.692-2-2 - Presentation

300 + 240 mm height-adjustable Medical Combo Folding Arm for monitor, keyboard and mouse, wall mounting on vertical sliding rail

P 79

Display Compatibility: 26" Wide ( Weight) Supported Weight: 3-7 Kg VESA standard: 75 / 100 mm Keyboard-Mouse holder: 400 x 150 mm

## 300 + 240 mm height-adjustable Medical Combo Folding Arm for monitor, keyboard and mouse, wall mounting on vertical sliding rail

This 300 + 240 mm Folding Combo Medical Arm with gas spring height adjustment allows the LCD screen to be perfectly fixed, oriented and adjusted and supports the keyboard and mouse. It is coated with an anti-microbial agent offering hygiene and cleaning down to the last detail. Its modern design has been specially designed for healthcare environments.

## **Technical specifications:**

- \* Integrated cable channel \* Equipotential bonding
- \* Optional Vertical Wall Slide Rail Mounting available in several lengths (480 mm 720 mm 960 mm 1200 mm).
- \* These wall rails can be easily cut to the required size. All cables also pass through the wall rail. (See Options below)
- \* This 300 + 240 mm Combo Folding Arm with gas spring simply slides into the wall rail to adjust to the desired height and fixed.
- \* It has a safety height adjustment stop button, which allows the arm to remain in the chosen position.
- \* The head of this arm complies with the standard for mounting screens: VESA MIS-D 75 mm and 100 mm.
- \* Compatible with screens whose weight does not exceed 3 7 Kg.
- \* Touch screen stability. \* Screen tilt: 10°.
- \* Screen rotation: 110° right, 110° left.
- \* Arm rotation: 105° to the right, 105° to the left.
- \* Height adjustment: 45° down, 45° up \* Total length 991 1086 mm
- \* Foldable and removable keyboard and mouse holder: 400 x 150 mm
- \* Compatible with multimedia terminals (TMM)
- \* Color RAL 7024 (Graphite Grey) and White
- \* All our medical arms are in conformity: CE, ROHS, Medical Grade, Regulations MDD 93/42 ECC.
- \* Warranty: 5 years