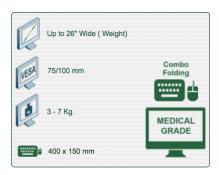

Part Number: 991.692-2-2 - Presentation

300 + 240 mm height-adjustable Medical Combo Folding Arm for monitor, keyboard and mouse, wall mounting on vertical sliding rail

P 79

Display Compatibility: 26" Wide ( Weight) Supported Weight: 3-7 Kg VESA standard: 75 / 100 mm Keyboard-Mouse holder: 400 x 150 mm

## **Technical specifications:**

- \* Integrated cable channel \* Equipotential bonding
- \* Optional Vertical Wall Slide Rail Mounting available in several lengths (480 mm 720 mm 960 mm 1200 mm).
- \* These wall rails can be easily cut to the required size. All cables also pass through the wall rail. (See Options below)
- \* This 300 + 240 mm Combo Folding Arm with gas spring simply slides into the wall rail to adjust to the desired height and fixed.
- \* It has a safety height adjustment stop button, which allows the arm to remain in the chosen position.
- \* The head of this arm complies with the standard for mounting screens: VESA MIS-D 75 mm and 100 mm.
- \* Compatible with screens whose weight does not exceed 3 7 Kg.
- \* Touch screen stability. \* Screen tilt: 10°.
- \* Screen rotation: 110° right, 110° left.
- \* Arm rotation: 105° to the right, 105° to the left.
- \* Height adjustment: 45° down, 45° up \* Total length 991 1086 mm
- \* Foldable and removable keyboard and mouse holder: 400 x 150 mm
- \* Compatible with multimedia terminals (TMM)
- \* Color RAL 7024 (Graphite Grey) and White
- \* All our medical arms are in conformity: CE, ROHS, Medical Grade, Regulations MDD 93/42 ECC.
- \* Warranty: 5 years