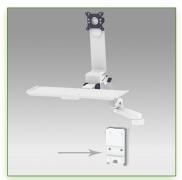

## **Technical specifications:**

- \* Integrated cable channel \* Equipotential bonding
- \* Optional Vertical Wall Slide Rail Mounting available in several lengths (480 mm 720 mm 960 mm 1200 mm).
- \* These wall rails can be easily cut to the required size. All cables also pass through the wall rail. (See Options below)
- \* This 300 + 240 mm Combo Folding Arm with gas spring simply slides into the wall rail to adjust to the desired height and fixed.
- \* It has a safety height adjustment stop button, which allows the arm to remain in the chosen position.
- \* The head of this arm complies with the standard for mounting screens: VESA MIS-D 75 mm and 100 mm.
- \* Compatible with screens whose weight does not exceed 3 7 Kg.
- \* Touch screen stability. \* Screen tilt: 10°.
- \* Screen rotation: 110° right, 110° left.
- \* Arm rotation: 105° to the right, 105° to the left.
- \* Height adjustment: 45° down, 45° up \* Total length 991 1086 mm
- \* Foldable and removable keyboard and mouse holder: 400 x 150 mm
- \* Compatible with multimedia terminals (TMM)
- \* Color RAL 7024 (Graphite Grey) and White
- \* All our medical arms are in conformity: CE, ROHS, Medical Grade, Regulations MDD 93/42 ECC.
- \* Warranty: 5 years