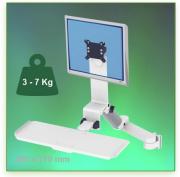

Part Number: 991.692-2-1 - Presentation

300 + 240 mm height-adjustable Medical Combo Folding Arm for monitor, keyboard and mouse, wall mounting on vertical sliding rail

P 77

Display Compatibility: 26" Wide ( Weight) Supported Weight: 3- 7 Kg VESA standard: 75 / 100 mm Keyboard-Mouse holder: 300 x 210 mm

## 300 + 240 mm height-adjustable Medical Combo Folding Arm for monitor, keyboard and mouse, wall mounting on vertical sliding rail

This 300 + 240 mm Folding Combo Medical Arm with gas spring height adjustment allows the LCD screen to be perfectly fixed, oriented and adjusted and supports the keyboard and mouse. It is coated with an anti-microbial agent offering hygiene and cleaning down to the last detail. Its modern design has been specially designed for healthcare environments.

## **Technical specifications:**

- \* Integrated cable channel \* Equipotential bonding
- \* Optional Vertical Wall Slide Rail Mounting available in several lengths (480 mm 720 mm 960 mm 1200 mm).
- \* These wall rails can be easily cut to the required size. All cables also pass through the wall rail. (See Options below)
- \* This 300 + 240 mm Combo Folding Arm with gas spring simply slides into the wall rail to adjust to the desired height and fixed.
- \* It has a safety height adjustment stop button, which allows the arm to remain in the chosen position.
- \* The head of this arm complies with the standard for mounting screens: VESA MIS-D 75 mm and 100 mm.
- \* Compatible with screens whose weight does not exceed 3 7 Kg.
- \* Touch screen stability. \* Screen tilt: 10°.
- \* Screen rotation: 110° right, 110° left.
- \* Arm rotation: 105° to the right, 105° to the left.
- \* Height adjustment: 45° down, 45° up \* Total length 991 1086 mm
- \* Foldable and removable keyboard and mouse holder: 300 x 210 mm
- \* Compatible with multimedia terminals (TMM)
- \* Color RAL 7024 (Graphite Grey) and White
- \* All our medical arms are in conformity: CE, ROHS, Medical Grade, Regulations MDD 93/42 ECC.
- \* Warranty: 5 years