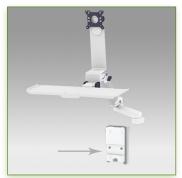

## **Technical specifications:**

- \* Integrated cable channel \* Equipotential bonding
- \* Optional Vertical Wall Slide Rail Mounting available in several lengths (480 mm 720 mm 960 mm 1200 mm).
- \* These wall rails can be easily cut to the required size. All cables also pass through the wall rail. (See Options below)
- \* This 300 + 240 mm Combo Folding Arm with gas spring simply slides into the wall rail to adjust to the desired height and fixed.
- \* It has a safety height adjustment stop button, which allows the arm to remain in the chosen position.
- \* The head of this arm complies with the standard for mounting screens: VESA MIS-D 75 mm and 100 mm.
- \* Compatible with screens whose weight does not exceed 3 7 Kg.
- \* Touch screen stability. \* Screen tilt: 10°.
- \* Screen rotation: 110° right, 110° left.
- \* Arm rotation: 105° to the right, 105° to the left.
- \* Height adjustment: 45° down, 45° up \* Total length 991 1086 mm
- \* Foldable and removable keyboard and mouse holder: 300 x 210 mm
- \* Compatible with multimedia terminals (TMM)
- \* Color RAL 7024 (Graphite Grey) and White
- \* All our medical arms are in conformity: CE, ROHS, Medical Grade, Regulations MDD 93/42 ECC.
- \* Warranty: 5 years