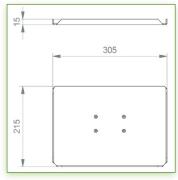

## **Technical specifications:**

- \* Integrated cable channel \* Equipotential bonding
- \* Optional Vertical Wall Slide Rail Mounting available in several lengths (480 mm 720 mm 960 mm 1200 mm).
- \* These wall rails can be easily cut to the required size. All cables also pass through the wall rail. (See Options below)
- \* This 300 + 240 mm Combo Folding Arm with gas spring simply slides into the wall rail to adjust to the desired height and fixed.
- \* It has a safety height adjustment stop button, which allows the arm to remain in the chosen position.
- \* The head of this arm complies with the standard for mounting screens: VESA MIS-D 75 mm and 100 mm.
- \* Compatible with screens whose weight does not exceed 3 7 Kg.
- \* Touch screen stability. \* Screen tilt: 10°.
- \* Screen rotation: 110° right, 110° left.
- \* Arm rotation: 105° to the right, 105° to the left.
- \* Height adjustment: 45° down, 45° up \* Total length 991 1086 mm
- \* Foldable and removable keyboard and mouse holder: 300 x 210 mm
- \* Compatible with multimedia terminals (TMM)
- \* Color RAL 7024 (Graphite Grey) and White
- \* All our medical arms are in conformity: CE, ROHS, Medical Grade, Regulations MDD 93/42 ECC.
- \* Warranty: 5 years