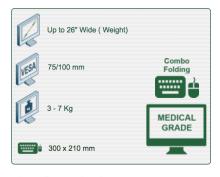

Part Number: 991.692-2-1 - Presentation

300 + 240 mm height-adjustable Medical Combo Folding Arm for monitor, keyboard and mouse, wall mounting on vertical sliding rail

P 77

Display Compatibility: 26" Wide ( Weight) Supported Weight: 3- 7 Kg VESA standard: 75 / 100 mm Keyboard-Mouse holder: 300 x 210 mm