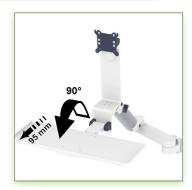

## **Technical specifications:**

- \* Integrated cable channel \* Equipotential bonding
- \* Optional Vertical Wall Slide Rail Mounting available in several lengths (480 mm 720 mm 960 mm 1200 mm).
- \* These wall rails can be easily cut to the required size. All cables also pass through the wall rail. (See Options below)
- \* This 300 + 240 mm Combo Folding Arm with gas spring simply slides into the wall rail to adjust to the desired height and fixed.
- \* It has a safety height adjustment stop button, which allows the arm to remain in the chosen position.
- \* The head of this arm complies with the standard for mounting screens: VESA MIS-D 75 mm and 100 mm.
- \* Compatible with screens whose weight does not exceed 3 7 Kg.
- \* Touch screen stability. \* Screen tilt: 10°.
- \* Screen rotation: 110° right, 110° left.
- \* Arm rotation: 105° to the right, 105° to the left.
- \* Height adjustment: 45° down, 45° up \* Total length 991 1086 mm
- \* Foldable and removable keyboard and mouse holder: 300 x 210 mm
- \* Compatible with multimedia terminals (TMM)
- \* Color RAL 7024 (Graphite Grey) and White
- \* All our medical arms are in conformity: CE, ROHS, Medical Grade, Regulations MDD 93/42 ECC.
- \* Warranty: 5 years