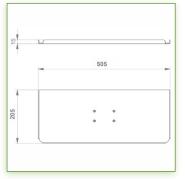

## **Technical specifications:**

- \* Integrated cable channel \* Equipotential bonding
- \* Optional Vertical Wall Slide Rail Mounting available in several lengths (480 mm 720 mm 960 mm 1200 mm).
- \* These wall rails can be easily cut to the required size. All cables also pass through the wall rail. (See Options below)
- \* This 300 + 240 mm Combo Folding Arm with gas spring simply slides into the wall rail to adjust to the desired height and fixed.
- \* It has a safety height adjustment stop button, which allows the arm to remain in the chosen position.
- \* The head of this arm complies with the standard for mounting screens: VESA MIS-D 75 mm and 100 mm.
- \* Compatible with screens whose weight does not exceed 2 4,5 Kg.
- \* Touch screen stability. \* Screen tilt: 10°.
- \* Screen rotation: 110° right, 110° left.
- \* Arm rotation: 105° to the right, 105° to the left.
- \* Height adjustment: 45° down, 45° up \* Total length 991 1086 mm
- \* Foldable and removable keyboard and mouse holder: 500 x 200 mm
- \* Compatible with multimedia terminals (TMM)
- \* Color RAL 7024 (Graphite Grey) and White
- \* All our medical arms are in conformity: CE, ROHS, Medical Grade, Regulations MDD 93/42 ECC.
- \* Warranty: 5 years