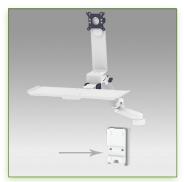

## **Technical specifications:**

- \* Integrated cable channel \* Equipotential bonding
- \* Optional Vertical Wall Slide Rail Mounting available in several lengths (480 mm 720 mm 960 mm 1200 mm).
- \* These wall rails can be easily cut to the required size. All cables also pass through the wall rail. (See Options below)
- \* This 300 + 240 mm Combo Folding Arm with gas spring simply slides into the wall rail to adjust to the desired height and fixed.
- \* It has a safety height adjustment stop button, which allows the arm to remain in the chosen position.
- \* The head of this arm complies with the standard for mounting screens: VESA MIS-D 75 mm and 100 mm.
- \* Compatible with screens whose weight does not exceed 2 4,5 Kg.
- \* Touch screen stability. \* Screen tilt: 10°.
- \* Screen rotation: 110° right, 110° left.
- \* Arm rotation: 105° to the right, 105° to the left.
- \* Height adjustment: 45° down, 45° up \* Total length 991 1086 mm
- \* Foldable and removable keyboard and mouse holder: 500 x 200 mm
- \* Compatible with multimedia terminals (TMM)
- \* Color RAL 7024 (Graphite Grey) and White
- \* All our medical arms are in conformity: CE, ROHS, Medical Grade, Regulations MDD 93/42 ECC.
- \* Warranty: 5 years