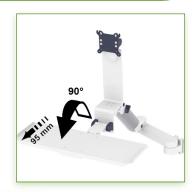

## **Technical specifications:**

- \* Integrated cable channel \* Equipotential bonding
- \* Optional Vertical Wall Slide Rail Mounting available in several lengths (480 mm 720 mm 960 mm 1200 mm).
- \* These wall rails can be easily cut to the required size. All cables also pass through the wall rail. (See Options below)
- \* This 300 + 240 mm Combo Folding Arm with gas spring simply slides into the wall rail to adjust to the desired height and fixed.
- \* It has a safety height adjustment stop button, which allows the arm to remain in the chosen position.
- \* The head of this arm complies with the standard for mounting screens: VESA MIS-D 75 mm and 100 mm.
- \* Compatible with screens whose weight does not exceed 2 4,5 Kg.
- \* Touch screen stability. \* Screen tilt: 10°.
- \* Screen rotation: 110° right, 110° left.
- \* Arm rotation: 105° to the right, 105° to the left.
- \* Height adjustment: 45° down, 45° up \* Total length 991 1086 mm
- \* Foldable and removable keyboard and mouse holder: 500 x 200 mm
- \* Compatible with multimedia terminals (TMM)
- \* Color RAL 7024 (Graphite Grey) and White
- \* All our medical arms are in conformity: CE, ROHS, Medical Grade, Regulations MDD 93/42 ECC.
- \* Warranty: 5 years