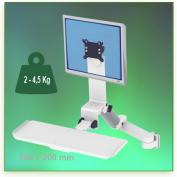

## Part Number: 991.692-1-3 - Presentation

300 + 240 mm height-adjustable Medical Combo Folding Arm for monitor, keyboard and mouse, wall mounting on vertical sliding rail

P 73

Display Compatibility: 26" Wide ( Weight) Supported Weight: 2-4,5 Kg VESA standard: 75 / 100 mm Keyboard-Mouse holder: 500 x 200 mm

## 300 + 240 mm height-adjustable Medical Combo Folding Arm for monitor, keyboard and mouse, wall mounting on vertical sliding rail

This 300 + 240 mm Folding Combo Medical Arm with gas spring height adjustment allows the LCD screen to be perfectly fixed, oriented and adjusted and supports the keyboard and mouse. It is coated with an anti-microbial agent offering hygiene and cleaning down to the last detail. Its modern design has been specially designed for healthcare environments.

## **Technical specifications:**

- \* Integrated cable channel \* Equipotential bonding
- \* Optional Vertical Wall Slide Rail Mounting available in several lengths (480 mm 720 mm 960 mm 1200 mm).
- \* These wall rails can be easily cut to the required size. All cables also pass through the wall rail. (See Options below)
- \* This 300 + 240 mm Combo Folding Arm with gas spring simply slides into the wall rail to adjust to the desired height and fixed.
- \* It has a safety height adjustment stop button, which allows the arm to remain in the chosen position.
- \* The head of this arm complies with the standard for mounting screens: VESA MIS-D 75 mm and 100 mm.
- \* Compatible with screens whose weight does not exceed 2 4,5 Kg.
- \* Touch screen stability. \* Screen tilt: 10°.
- \* Screen rotation: 110° right, 110° left.
- \* Arm rotation: 105° to the right, 105° to the left.
- \* Height adjustment: 45° down, 45° up \* Total length 991 1086 mm
- \* Foldable and removable keyboard and mouse holder: 500 x 200 mm
- \* Compatible with multimedia terminals (TMM)
- \* Color RAL 7024 (Graphite Grey) and White
- \* All our medical arms are in conformity: CE, ROHS, Medical Grade, Regulations MDD 93/42 ECC.
- \* Warranty: 5 years