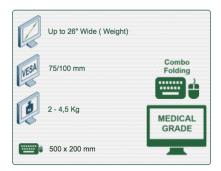

## Part Number: 991.692-1-3 - Presentation

300 + 240 mm height-adjustable Medical Combo Folding Arm for monitor, keyboard and mouse, wall mounting on vertical sliding rail

P 73

Display Compatibility: 26" Wide ( Weight) Supported Weight: 2-4,5 Kg VESA standard: 75 / 100 mm Keyboard-Mouse holder: 500 x 200 mm