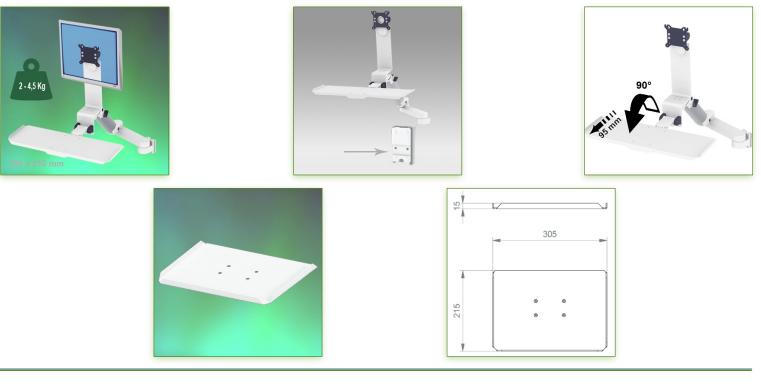

Part Number: 991.692-1-1 - Presentation 300 + 240 mm height-adjustable Medical Combo Folding Arm for monitor, keyboard and mouse, wall mounting on vertical sliding rail

Display Compatibility: 26" Wide ( Weight) Supported Weight: 2- 4,5 Kg VESA standard: 75 / 100 mm Keyboard-Mouse holder: 300 x 210 mm

## 300 + 240 mm height-adjustable Medical Combo Folding Arm for monitor, keyboard and mouse, wall mounting on vertical sliding rail

This 300 + 240 mm Folding Combo Medical Arm with gas spring height adjustment allows the LCD screen to be perfectly fixed, oriented and adjusted and supports the keyboard and mouse. It is coated with an anti-microbial agent offering hygiene and cleaning down to the last detail. Its modern design has been specially designed for healthcare environments.

## **Technical specifications:**

- \* Integrated cable channel \* Equipotential bonding
- \* Optional Vertical Wall Slide Rail Mounting available in several lengths (480 mm 720 mm 960 mm 1200 mm).
- \* These wall rails can be easily cut to the required size. All cables also pass through the wall rail. (See Options below)
- \* This 300 + 240 mm Combo Folding Arm with gas spring simply slides into the wall rail to adjust to the desired height and fixed.
- \* It has a safety height adjustment stop button, which allows the arm to remain in the chosen position.
- \* The head of this arm complies with the standard for mounting screens: VESA MIS-D 75 mm and 100 mm.
- \* Compatible with screens whose weight does not exceed 2 4,5 Kg.
- \* Touch screen stability. \* Screen tilt: 10°.
- \* Screen rotation: 110° right, 110° left.
- \* Arm rotation: 105° to the right, 105° to the left.
- \* Height adjustment: 45° down, 45° up \* Total length 991 1086 mm
- \* Foldable and removable keyboard and mouse holder: 300 x 210 mm
- \* Compatible with multimedia terminals (TMM)
- \* Color RAL 7024 (Graphite Grey) and White
- \* All our medical arms are in conformity:
- CE, ROHS, Medical Grade, Regulations MDD 93/42 ECC.
- \* Warranty: 5 years