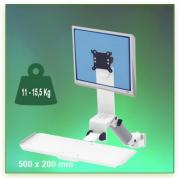

Part Number: 991.683-5-3 - Presentation 300 mm height-adjustable Medical Combo Folding Arm for monitor, keyboard and mouse, wall mounting on vertical sliding rail

P 65

Display Compatibility: 26" Wide ( Weight) Supported Weight: 11- 15,5 Kg VESA standard: 75 / 100 mm Keyboard-Mouse holder: 500 x 200 mm

## **Technical specifications:**

- \* Integrated cable channel \* Equipotential bonding
- \* Optional Vertical Wall Slide Rail Mounting available in several lengths (480 mm 720 mm 960 mm 1200 mm).
- \* These wall rails can be easily cut to the required size. All cables also pass through the wall rail. (See Options below)
- \* This 300 mm Combo Folding Arm with gas spring simply slides into the wall rail to adjust to the desired height and fixed.
- \* It has a safety height adjustment stop button, which allows the arm to remain in the chosen position.
- \* The head of this arm complies with the standard for mounting screens: VESA MIS-D 75 mm and 100 mm.
- \* Compatible with screens whose weight does not exceed 11 15,5 Kg.
- \* Touch screen stability.
- \* Screen tilt: 10°. \* Screen rotation: 110° right, 110° left.
- \* Arm rotation: 105° to the right, 105° to the left.
- \* Height adjustment: 45° down, 45° up \* Total length 821-916 mm
- \* Foldable and removable keyboard and mouse holder: 500 x 200 mm
- \* Compatible with multimedia terminals (TMM)
- \* Color RAL 7024 (Graphite Grey) and White
- \* All our medical arms are in conformity: CE, ROHS, Medical Grade, Regulations MDD 93/42 ECC.
- \* Warranty: 5 years