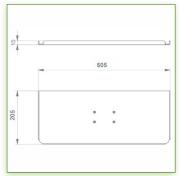

## **Technical specifications:**

- \* Integrated cable channel \* Equipotential bonding
- \* Optional Vertical Wall Slide Rail Mounting available in several lengths (480 mm 720 mm 960 mm 1200 mm).
- \* These wall rails can be easily cut to the required size. All cables also pass through the wall rail. (See Options below)
- \* This 300 mm Combo Folding Arm with gas spring simply slides into the wall rail to adjust to the desired height and fixed.
- \* It has a safety height adjustment stop button, which allows the arm to remain in the chosen position.
- \* The head of this arm complies with the standard for mounting screens: VESA MIS-D 75 mm and 100 mm.
- \* Compatible with screens whose weight does not exceed 11 15,5 Kg.
- \* Touch screen stability.
- \* Screen tilt: 10°. \* Screen rotation: 110° right, 110° left.
- \* Arm rotation: 105° to the right, 105° to the left.
- \* Height adjustment: 45° down, 45° up \* Total length 821-916 mm
- \* Foldable and removable keyboard and mouse holder: 500 x 200 mm
- \* Compatible with multimedia terminals (TMM)
- \* Color RAL 7024 (Graphite Grey) and White
- \* All our medical arms are in conformity: CE, ROHS, Medical Grade, Regulations MDD 93/42 ECC.
- \* Warranty: 5 years