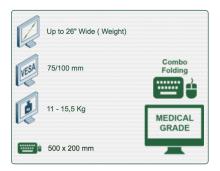

Part Number: 991.683-5-3 - Presentation 300 mm height-adjustable Medical Combo Folding Arm for monitor, keyboard and mouse, wall mounting on vertical sliding rail

P 65

Display Compatibility: 26" Wide ( Weight) Supported Weight: 11- 15,5 Kg VESA standard: 75 / 100 mm Keyboard-Mouse holder: 500 x 200 mm

## **Technical specifications:**

- \* Integrated cable channel \* Equipotential bonding
- \* Optional Vertical Wall Slide Rail Mounting available in several lengths (480 mm 720 mm 960 mm 1200 mm).
- \* These wall rails can be easily cut to the required size. All cables also pass through the wall rail. (See Options below)
- \* This 300 mm Combo Folding Arm with gas spring simply slides into the wall rail to adjust to the desired height and fixed.
- \* It has a safety height adjustment stop button, which allows the arm to remain in the chosen position.
- \* The head of this arm complies with the standard for mounting screens: VESA MIS-D 75 mm and 100 mm.
- \* Compatible with screens whose weight does not exceed 11 15,5 Kg.
- \* Touch screen stability.
- \* Screen tilt: 10°. \* Screen rotation: 110° right, 110° left.
- \* Arm rotation: 105° to the right, 105° to the left.
- \* Height adjustment: 45° down, 45° up \* Total length 821-916 mm
- \* Foldable and removable keyboard and mouse holder: 500 x 200 mm
- \* Compatible with multimedia terminals (TMM)
- \* Color RAL 7024 (Graphite Grey) and White
- \* All our medical arms are in conformity: CE, ROHS, Medical Grade, Regulations MDD 93/42 ECC.
- \* Warranty: 5 years