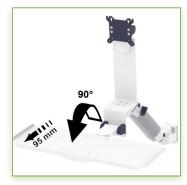

## **Technical specifications:**

- \* Integrated cable channel \* Equipotential bonding
- \* Optional Vertical Wall Slide Rail Mounting available in several lengths (480 mm 720 mm 960 mm 1200 mm).
- \* These wall rails can be easily cut to the required size. All cables also pass through the wall rail. (See Options below)
- \* This 300 mm Combo Folding Arm with gas spring simply slides into the wall rail to adjust to the desired height and fixed.
- \* It has a safety height adjustment stop button, which allows the arm to remain in the chosen position.
- \* The head of this arm complies with the standard for mounting screens: VESA MIS-D 75 mm and 100 mm.
- \* Compatible with screens whose weight does not exceed 11 15,5 Kg.
- \* Touch screen stability.
- \* Screen tilt: 10°. \* Screen rotation: 110° right, 110° left.
- \* Arm rotation: 105° to the right, 105° to the left.
- \* Height adjustment: 45° down, 45° up \* Total length 821-916 mm
- \* Foldable and removable keyboard and mouse holder: 500 x 200 mm
- \* Compatible with multimedia terminals (TMM)
- \* Color RAL 7024 (Graphite Grey) and White
- \* All our medical arms are in conformity: CE, ROHS, Medical Grade, Regulations MDD 93/42 ECC.
- \* Warranty: 5 years