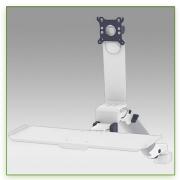

## 300 mm height-adjustable Medical Combo Folding Arm for monitor, keyboard and mouse, wall mounting on vertical sliding rail

This 300 mm Folding Combo Medical Arm with gas spring height adjustment allows the LCD screen to be perfectly fixed, oriented and adjusted and supports the keyboard and mouse. It is coated with an anti-microbial agent offering hygiene and cleaning down to the last detail. Its modern design has been specially designed for healthcare environments.

## **Technical specifications:**

- \* Integrated cable channel \* Equipotential bonding
- \* Optional Vertical Wall Slide Rail Mounting available in several lengths (480 mm 720 mm 960 mm 1200 mm).
- \* These wall rails can be easily cut to the required size. All cables also pass through the wall rail. (See Options below)
- \* This 300 mm Combo Folding Arm with gas spring simply slides into the wall rail to adjust to the desired height and fixed.
- \* It has a safety height adjustment stop button, which allows the arm to remain in the chosen position.
- \* The head of this arm complies with the standard for mounting screens: VESA MIS-D 75 mm and 100 mm.
- \* Compatible with screens whose weight does not exceed 11 15,5 Kg.
- \* Touch screen stability.
- \* Screen tilt: 10°. \* Screen rotation: 110° right, 110° left.
- \* Arm rotation: 105° to the right, 105° to the left.
- \* Height adjustment: 45° down, 45° up \* Total length 821-916 mm
- \* Foldable and removable keyboard and mouse holder: 500 x 200 mm
- \* Compatible with multimedia terminals (TMM)
- \* Color RAL 7024 (Graphite Grey) and White
- \* All our medical arms are in conformity: CE, ROHS, Medical Grade, Regulations MDD 93/42 ECC.
- \* Warranty: 5 years