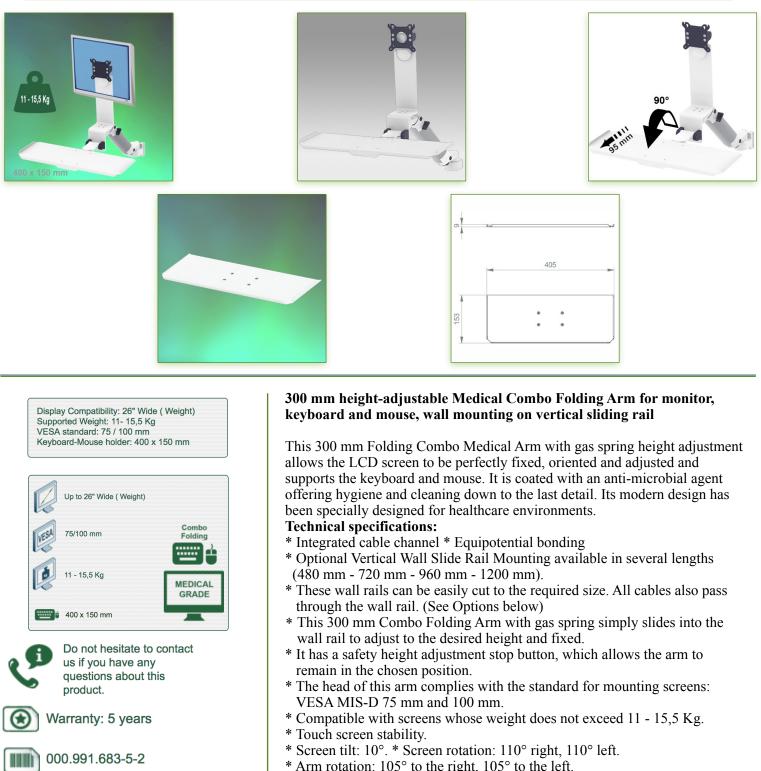

Part Number: 991.683-5-2 - Presentation 300 mm height-adjustable Medical Combo Folding Arm for monitor, keyboard and mouse, wall mounting on vertical sliding rail

Graphite Grey and White

On Measure

Depending on the elements

991.683-5-2

- \* Arm rotation: 105° to the right, 105° to the left.
- \* Height adjustment: 45° down, 45° up \* Total length 821-916 mm
- \* Foldable and removable keyboard and mouse holder: 400 x 150 mm
- \* Compatible with multimedia terminals (TMM)
- \* Color RAL 7024 (Graphite Grey) and White
- \* All our medical arms are in conformity:
- CE, ROHS, Medical Grade, Regulations MDD 93/42 ECC.
- \* Warranty: 5 years