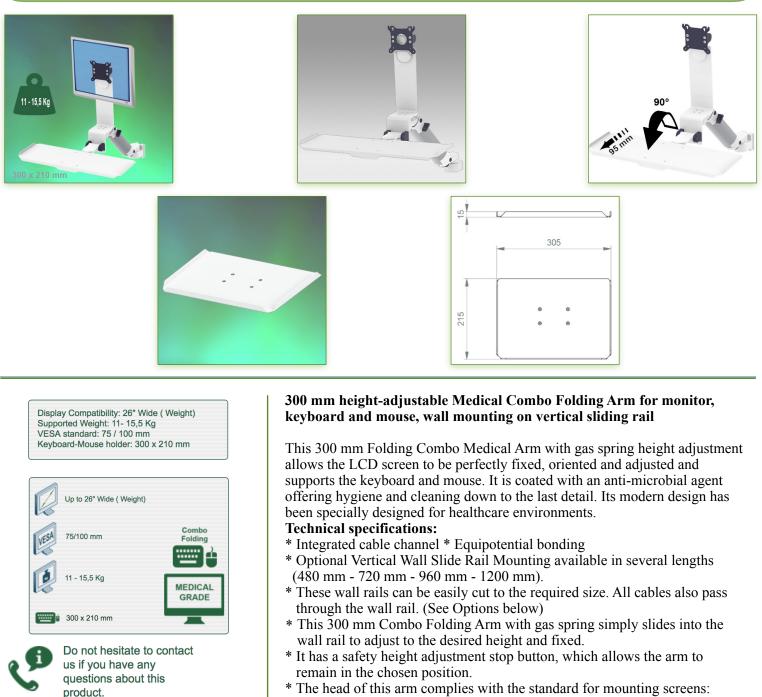

Warranty: 5 years

000.991.683-5-1

On Measure

991.683-5-1

Graphite Grey and White

Depending on the elements

Part Number: 991.683-5-1 - Presentation 300 mm height-adjustable Medical Combo Folding Arm for monitor, keyboard and mouse, wall mounting on vertical sliding rail

- \* The head of this arm complies with the standard for mounting screens: VESA MIS-D 75 mm and 100 mm.
- \* Compatible with screens whose weight does not exceed 11 15,5 Kg.
- \* Touch screen stability.
- \* Screen tilt: 10°. \* Screen rotation: 110° right, 110° left.
- \* Arm rotation: 105° to the right, 105° to the left.
- \* Height adjustment: 45° down, 45° up \* Total length 821-916 mm
- \* Foldable and removable keyboard and mouse holder: 300 x 210 mm
- \* Compatible with multimedia terminals (TMM)
- \* Color RAL 7024 (Graphite Grey) and White
- \* All our medical arms are in conformity:
- CE, ROHS, Medical Grade, Regulations MDD 93/42 ECC.
- \* Warranty: 5 years