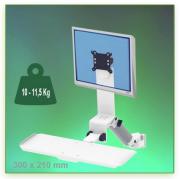

Part Number: 991.683-4-1 - Presentation 300 mm height-adjustable Medical Combo Folding Arm for monitor, keyboard and mouse, wall mounting on vertical sliding rail

P 53

Display Compatibility: 26" Wide ( Weight) Supported Weight: 10- 11,5 Kg VESA standard: 75 / 100 mm Keyboard-Mouse holder: 300 x 210 mm

## **Technical specifications:**

- \* Integrated cable channel \* Equipotential bonding
- \* Optional Vertical Wall Slide Rail Mounting available in several lengths (480 mm 720 mm 960 mm 1200 mm).
- \* These wall rails can be easily cut to the required size. All cables also pass through the wall rail. (See Options below)
- \* This 300 mm Combo Folding Arm with gas spring simply slides into the wall rail to adjust to the desired height and fixed.
- \* It has a safety height adjustment stop button, which allows the arm to remain in the chosen position.
- \* The head of this arm complies with the standard for mounting screens: VESA MIS-D 75 mm and 100 mm.
- \* Compatible with screens whose weight does not exceed 10 11,5 Kg.
- \* Touch screen stability.
- \* Screen tilt: 10°. \* Screen rotation: 110° right, 110° left.
- \* Arm rotation: 105° to the right, 105° to the left.
- \* Height adjustment: 45° down, 45° up \* Total length 821-916 mm
- \* Foldable and removable keyboard and mouse holder: 300 x 210 mm
- \* Compatible with multimedia terminals (TMM)
- \* Color RAL 7024 (Graphite Grey) and White
- \* All our medical arms are in conformity: CE, ROHS, Medical Grade, Regulations MDD 93/42 ECC.
- \* Warranty: 5 years