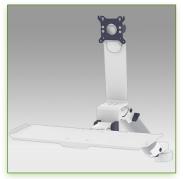

## 300 mm height-adjustable Medical Combo Folding Arm for monitor, keyboard and mouse, wall mounting on vertical sliding rail

This 300 mm Folding Combo Medical Arm with gas spring height adjustment allows the LCD screen to be perfectly fixed, oriented and adjusted and supports the keyboard and mouse. It is coated with an anti-microbial agent offering hygiene and cleaning down to the last detail. Its modern design has been specially designed for healthcare environments.

## **Technical specifications:**

- \* Integrated cable channel \* Equipotential bonding
- \* Optional Vertical Wall Slide Rail Mounting available in several lengths (480 mm 720 mm 960 mm 1200 mm).
- \* These wall rails can be easily cut to the required size. All cables also pass through the wall rail. (See Options below)
- \* This 300 mm Combo Folding Arm with gas spring simply slides into the wall rail to adjust to the desired height and fixed.
- \* It has a safety height adjustment stop button, which allows the arm to remain in the chosen position.
- \* The head of this arm complies with the standard for mounting screens: VESA MIS-D 75 mm and 100 mm.
- \* Compatible with screens whose weight does not exceed 10 11,5 Kg.
- \* Touch screen stability.
- \* Screen tilt: 10°. \* Screen rotation: 110° right, 110° left.
- \* Arm rotation: 105° to the right, 105° to the left.
- \* Height adjustment: 45° down, 45° up \* Total length 821-916 mm
- \* Foldable and removable keyboard and mouse holder: 300 x 210 mm
- \* Compatible with multimedia terminals (TMM)
- \* Color RAL 7024 (Graphite Grey) and White
- \* All our medical arms are in conformity: CE, ROHS, Medical Grade, Regulations MDD 93/42 ECC.
- \* Warranty: 5 years