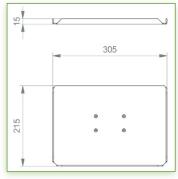

## **Technical specifications:**

- \* Integrated cable channel \* Equipotential bonding
- \* Optional Vertical Wall Slide Rail Mounting available in several lengths (480 mm 720 mm 960 mm 1200 mm).
- \* These wall rails can be easily cut to the required size. All cables also pass through the wall rail. (See Options below)
- \* This 300 mm Combo Folding Arm with gas spring simply slides into the wall rail to adjust to the desired height and fixed.
- \* It has a safety height adjustment stop button, which allows the arm to remain in the chosen position.
- \* The head of this arm complies with the standard for mounting screens: VESA MIS-D 75 mm and 100 mm.
- \* Compatible with screens whose weight does not exceed 10 11,5 Kg.
- \* Touch screen stability.
- \* Screen tilt: 10°. \* Screen rotation: 110° right, 110° left.
- \* Arm rotation: 105° to the right, 105° to the left.
- \* Height adjustment: 45° down, 45° up \* Total length 821-916 mm
- \* Foldable and removable keyboard and mouse holder: 300 x 210 mm
- \* Compatible with multimedia terminals (TMM)
- \* Color RAL 7024 (Graphite Grey) and White
- \* All our medical arms are in conformity: CE, ROHS, Medical Grade, Regulations MDD 93/42 ECC.
- \* Warranty: 5 years