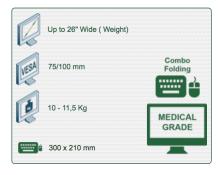

Part Number: 991.683-4-1 - Presentation 300 mm height-adjustable Medical Combo Folding Arm for monitor, keyboard and mouse, wall mounting on vertical sliding rail

P 53

Display Compatibility: 26" Wide ( Weight) Supported Weight: 10- 11,5 Kg VESA standard: 75 / 100 mm Keyboard-Mouse holder: 300 x 210 mm

## **Technical specifications:**

- \* Integrated cable channel \* Equipotential bonding
- \* Optional Vertical Wall Slide Rail Mounting available in several lengths (480 mm 720 mm 960 mm 1200 mm).
- \* These wall rails can be easily cut to the required size. All cables also pass through the wall rail. (See Options below)
- \* This 300 mm Combo Folding Arm with gas spring simply slides into the wall rail to adjust to the desired height and fixed.
- \* It has a safety height adjustment stop button, which allows the arm to remain in the chosen position.
- \* The head of this arm complies with the standard for mounting screens: VESA MIS-D 75 mm and 100 mm.
- \* Compatible with screens whose weight does not exceed 10 11,5 Kg.
- \* Touch screen stability.
- \* Screen tilt: 10°. \* Screen rotation: 110° right, 110° left.
- \* Arm rotation: 105° to the right, 105° to the left.
- \* Height adjustment: 45° down, 45° up \* Total length 821-916 mm
- \* Foldable and removable keyboard and mouse holder: 300 x 210 mm
- \* Compatible with multimedia terminals (TMM)
- \* Color RAL 7024 (Graphite Grey) and White
- \* All our medical arms are in conformity: CE, ROHS, Medical Grade, Regulations MDD 93/42 ECC.
- \* Warranty: 5 years