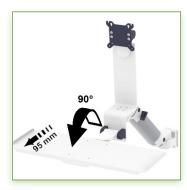

## **Technical specifications:**

- \* Integrated cable channel \* Equipotential bonding
- \* Optional Vertical Wall Slide Rail Mounting available in several lengths (480 mm 720 mm 960 mm 1200 mm).
- \* These wall rails can be easily cut to the required size. All cables also pass through the wall rail. (See Options below)
- \* This 300 mm Combo Folding Arm with gas spring simply slides into the wall rail to adjust to the desired height and fixed.
- \* It has a safety height adjustment stop button, which allows the arm to remain in the chosen position.
- \* The head of this arm complies with the standard for mounting screens: VESA MIS-D 75 mm and 100 mm.
- \* Compatible with screens whose weight does not exceed 10 11,5 Kg.
- \* Touch screen stability.
- \* Screen tilt: 10°. \* Screen rotation: 110° right, 110° left.
- \* Arm rotation: 105° to the right, 105° to the left.
- \* Height adjustment: 45° down, 45° up \* Total length 821-916 mm
- \* Foldable and removable keyboard and mouse holder: 300 x 210 mm
- \* Compatible with multimedia terminals (TMM)
- \* Color RAL 7024 (Graphite Grey) and White
- \* All our medical arms are in conformity: CE, ROHS, Medical Grade, Regulations MDD 93/42 ECC.
- \* Warranty: 5 years