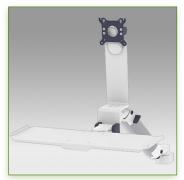

## 300 mm height-adjustable Medical Combo Folding Arm for monitor, keyboard and mouse, wall mounting on vertical sliding rail

This 300 mm Folding Combo Medical Arm with gas spring height adjustment allows the LCD screen to be perfectly fixed, oriented and adjusted and supports the keyboard and mouse. It is coated with an anti-microbial agent offering hygiene and cleaning down to the last detail. Its modern design has been specially designed for healthcare environments.

## **Technical specifications:**

- \* Integrated cable channel \* Equipotential bonding
- \* Optional Vertical Wall Slide Rail Mounting available in several lengths (480 mm 720 mm 960 mm 1200 mm).
- \* These wall rails can be easily cut to the required size. All cables also pass through the wall rail. (See Options below)
- \* This 300 mm Combo Folding Arm with gas spring simply slides into the wall rail to adjust to the desired height and fixed.
- \* It has a safety height adjustment stop button, which allows the arm to remain in the chosen position.
- \* The head of this arm complies with the standard for mounting screens: VESA MIS-D 75 mm and 100 mm.
- \* Compatible with screens whose weight does not exceed 4 9.5 Kg.
- \* Touch screen stability.
- \* Screen tilt: 10°. \* Screen rotation: 110° right, 110° left.
- \* Arm rotation: 105° to the right, 105° to the left.
- \* Height adjustment: 45° down, 45° up \* Total length 821-916 mm
- \* Foldable and removable keyboard and mouse holder: 580 x 200 mm
- \* Compatible with multimedia terminals (TMM)
- \* Color RAL 7024 (Graphite Grey) and White
- \* All our medical arms are in conformity: CE, ROHS, Medical Grade, Regulations MDD 93/42 ECC.
- \* Warranty: 5 years