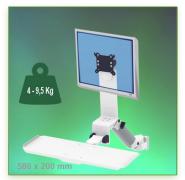

Part Number: 991.683-3-4 - Presentation 300 mm height-adjustable Medical Combo Folding Arm for monitor, keyboard and mouse, wall mounting on vertical sliding rail

P 51

Display Compatibility: 26" Wide ( Weight) Supported Weight: 4- 9,5 Kg VESA standard: 75 / 100 mm Keyboard-Mouse holder: 580 x 200 mm

## **Technical specifications:**

- \* Integrated cable channel \* Equipotential bonding
- \* Optional Vertical Wall Slide Rail Mounting available in several lengths (480 mm 720 mm 960 mm 1200 mm).
- \* These wall rails can be easily cut to the required size. All cables also pass through the wall rail. (See Options below)
- \* This 300 mm Combo Folding Arm with gas spring simply slides into the wall rail to adjust to the desired height and fixed.
- \* It has a safety height adjustment stop button, which allows the arm to remain in the chosen position.
- \* The head of this arm complies with the standard for mounting screens: VESA MIS-D 75 mm and 100 mm.
- \* Compatible with screens whose weight does not exceed 4 9.5 Kg.
- \* Touch screen stability.
- \* Screen tilt: 10°. \* Screen rotation: 110° right, 110° left.
- \* Arm rotation: 105° to the right, 105° to the left.
- \* Height adjustment: 45° down, 45° up \* Total length 821-916 mm
- \* Foldable and removable keyboard and mouse holder: 580 x 200 mm
- \* Compatible with multimedia terminals (TMM)
- \* Color RAL 7024 (Graphite Grey) and White
- \* All our medical arms are in conformity: CE, ROHS, Medical Grade, Regulations MDD 93/42 ECC.
- \* Warranty: 5 years