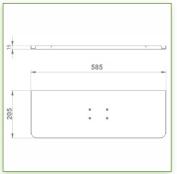

## **Technical specifications:**

- \* Integrated cable channel \* Equipotential bonding
- \* Optional Vertical Wall Slide Rail Mounting available in several lengths (480 mm 720 mm 960 mm 1200 mm).
- \* These wall rails can be easily cut to the required size. All cables also pass through the wall rail. (See Options below)
- \* This 300 mm Combo Folding Arm with gas spring simply slides into the wall rail to adjust to the desired height and fixed.
- \* It has a safety height adjustment stop button, which allows the arm to remain in the chosen position.
- \* The head of this arm complies with the standard for mounting screens: VESA MIS-D 75 mm and 100 mm.
- \* Compatible with screens whose weight does not exceed 4 9.5 Kg.
- \* Touch screen stability.
- \* Screen tilt: 10°. \* Screen rotation: 110° right, 110° left.
- \* Arm rotation: 105° to the right, 105° to the left.
- \* Height adjustment: 45° down, 45° up \* Total length 821-916 mm
- \* Foldable and removable keyboard and mouse holder: 580 x 200 mm
- \* Compatible with multimedia terminals (TMM)
- \* Color RAL 7024 (Graphite Grey) and White
- \* All our medical arms are in conformity: CE, ROHS, Medical Grade, Regulations MDD 93/42 ECC.
- \* Warranty: 5 years