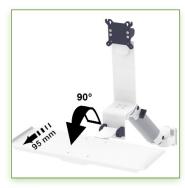

## **Technical specifications:**

- \* Integrated cable channel \* Equipotential bonding
- \* Optional Vertical Wall Slide Rail Mounting available in several lengths (480 mm 720 mm 960 mm 1200 mm).
- \* These wall rails can be easily cut to the required size. All cables also pass through the wall rail. (See Options below)
- \* This 300 mm Combo Folding Arm with gas spring simply slides into the wall rail to adjust to the desired height and fixed.
- \* It has a safety height adjustment stop button, which allows the arm to remain in the chosen position.
- \* The head of this arm complies with the standard for mounting screens: VESA MIS-D 75 mm and 100 mm.
- \* Compatible with screens whose weight does not exceed 4 9.5 Kg.
- \* Touch screen stability.
- \* Screen tilt: 10°. \* Screen rotation: 110° right, 110° left.
- \* Arm rotation: 105° to the right, 105° to the left.
- \* Height adjustment: 45° down, 45° up \* Total length 821-916 mm
- \* Foldable and removable keyboard and mouse holder: 580 x 200 mm
- \* Compatible with multimedia terminals (TMM)
- \* Color RAL 7024 (Graphite Grey) and White
- \* All our medical arms are in conformity: CE, ROHS, Medical Grade, Regulations MDD 93/42 ECC.
- \* Warranty: 5 years