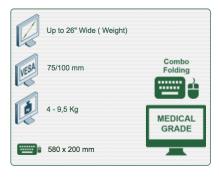

Part Number: 991.683-3-4 - Presentation 300 mm height-adjustable Medical Combo Folding Arm for monitor, keyboard and mouse, wall mounting on vertical sliding rail

P 51

Display Compatibility: 26" Wide ( Weight) Supported Weight: 4- 9,5 Kg VESA standard: 75 / 100 mm Keyboard-Mouse holder: 580 x 200 mm