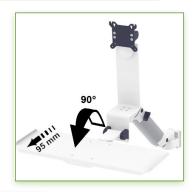

## **Technical specifications:**

- \* Integrated cable channel \* Equipotential bonding
- \* Optional Vertical Wall Slide Rail Mounting available in several lengths (480 mm 720 mm 960 mm 1200 mm).
- \* These wall rails can be easily cut to the required size. All cables also pass through the wall rail. (See Options below)
- \* This 300 mm Combo Folding Arm with gas spring simply slides into the wall rail to adjust to the desired height and fixed.
- \* It has a safety height adjustment stop button, which allows the arm to remain in the chosen position.
- \* The head of this arm complies with the standard for mounting screens: VESA MIS-D 75 mm and 100 mm.
- \* Compatible with screens whose weight does not exceed 4 9.5 Kg.
- \* Touch screen stability.
- \* Screen tilt: 10°. \* Screen rotation: 110° right, 110° left.
- \* Arm rotation: 105° to the right, 105° to the left.
- \* Height adjustment: 45° down, 45° up \* Total length 821-916 mm
- \* Foldable and removable keyboard and mouse holder: 500 x 200 mm
- \* Compatible with multimedia terminals (TMM)
- \* Color RAL 7024 (Graphite Grey) and White
- \* All our medical arms are in conformity: CE, ROHS, Medical Grade, Regulations MDD 93/42 ECC.
- \* Warranty: 5 years