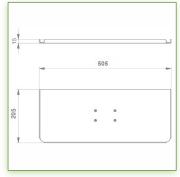

## **Technical specifications:**

- \* Integrated cable channel \* Equipotential bonding
- \* Optional Vertical Wall Slide Rail Mounting available in several lengths (480 mm 720 mm 960 mm 1200 mm).
- \* These wall rails can be easily cut to the required size. All cables also pass through the wall rail. (See Options below)
- \* This 300 mm Combo Folding Arm with gas spring simply slides into the wall rail to adjust to the desired height and fixed.
- \* It has a safety height adjustment stop button, which allows the arm to remain in the chosen position.
- \* The head of this arm complies with the standard for mounting screens: VESA MIS-D 75 mm and 100 mm.
- \* Compatible with screens whose weight does not exceed 4 9.5 Kg.
- \* Touch screen stability.
- \* Screen tilt: 10°. \* Screen rotation: 110° right, 110° left.
- \* Arm rotation: 105° to the right, 105° to the left.
- \* Height adjustment: 45° down, 45° up \* Total length 821-916 mm
- \* Foldable and removable keyboard and mouse holder: 500 x 200 mm
- \* Compatible with multimedia terminals (TMM)
- \* Color RAL 7024 (Graphite Grey) and White
- \* All our medical arms are in conformity: CE, ROHS, Medical Grade, Regulations MDD 93/42 ECC.
- \* Warranty: 5 years