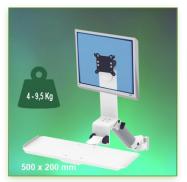

Part Number: 991.683-3-3 - Presentation 300 mm height-adjustable Medical Combo Folding Arm for monitor, keyboard and mouse, wall mounting on vertical sliding rail

P 49

Display Compatibility: 26" Wide ( Weight) Supported Weight: 4- 9,5 Kg VESA standard: 75 / 100 mm Keyboard-Mouse holder: 500 x 200 mm

## **Technical specifications:**

- \* Integrated cable channel \* Equipotential bonding
- \* Optional Vertical Wall Slide Rail Mounting available in several lengths (480 mm 720 mm 960 mm 1200 mm).
- \* These wall rails can be easily cut to the required size. All cables also pass through the wall rail. (See Options below)
- \* This 300 mm Combo Folding Arm with gas spring simply slides into the wall rail to adjust to the desired height and fixed.
- \* It has a safety height adjustment stop button, which allows the arm to remain in the chosen position.
- \* The head of this arm complies with the standard for mounting screens: VESA MIS-D 75 mm and 100 mm.
- \* Compatible with screens whose weight does not exceed 4 9.5 Kg.
- \* Touch screen stability.
- \* Screen tilt: 10°. \* Screen rotation: 110° right, 110° left.
- \* Arm rotation: 105° to the right, 105° to the left.
- \* Height adjustment: 45° down, 45° up \* Total length 821-916 mm
- \* Foldable and removable keyboard and mouse holder: 500 x 200 mm
- \* Compatible with multimedia terminals (TMM)
- \* Color RAL 7024 (Graphite Grey) and White
- \* All our medical arms are in conformity: CE, ROHS, Medical Grade, Regulations MDD 93/42 ECC.
- \* Warranty: 5 years