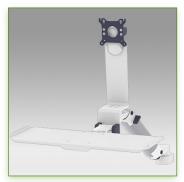

## 300 mm height-adjustable Medical Combo Folding Arm for monitor, keyboard and mouse, wall mounting on vertical sliding rail

This 300 mm Folding Combo Medical Arm with gas spring height adjustment allows the LCD screen to be perfectly fixed, oriented and adjusted and supports the keyboard and mouse. It is coated with an anti-microbial agent offering hygiene and cleaning down to the last detail. Its modern design has been specially designed for healthcare environments.

## **Technical specifications:**

- \* Integrated cable channel \* Equipotential bonding
- \* Optional Vertical Wall Slide Rail Mounting available in several lengths (480 mm 720 mm 960 mm 1200 mm).
- \* These wall rails can be easily cut to the required size. All cables also pass through the wall rail. (See Options below)
- \* This 300 mm Combo Folding Arm with gas spring simply slides into the wall rail to adjust to the desired height and fixed.
- \* It has a safety height adjustment stop button, which allows the arm to remain in the chosen position.
- \* The head of this arm complies with the standard for mounting screens: VESA MIS-D 75 mm and 100 mm.
- \* Compatible with screens whose weight does not exceed 4 9.5 Kg.
- \* Touch screen stability.
- \* Screen tilt: 10°. \* Screen rotation: 110° right, 110° left.
- \* Arm rotation: 105° to the right, 105° to the left.
- \* Height adjustment: 45° down, 45° up \* Total length 821-916 mm
- \* Foldable and removable keyboard and mouse holder: 500 x 200 mm
- \* Compatible with multimedia terminals (TMM)
- \* Color RAL 7024 (Graphite Grey) and White
- \* All our medical arms are in conformity: CE, ROHS, Medical Grade, Regulations MDD 93/42 ECC.
- \* Warranty: 5 years