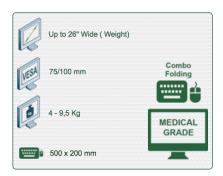

Part Number: 991.683-3-3 - Presentation 300 mm height-adjustable Medical Combo Folding Arm for monitor, keyboard and mouse, wall mounting on vertical sliding rail

P 49

Display Compatibility: 26" Wide ( Weight) Supported Weight: 4- 9,5 Kg VESA standard: 75 / 100 mm Keyboard-Mouse holder: 500 x 200 mm