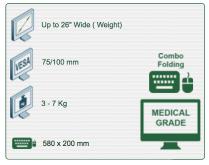

Part Number: 991.683-2-4 - Presentation 300 mm height-adjustable Medical Combo Folding Arm for monitor, keyboard and mouse, wall mounting on vertical sliding rail

P 43

Display Compatibility: 26" Wide ( Weight) Supported Weight: 3-7 Kg VESA standard: 75 / 100 mm Keyboard-Mouse holder: 580 x 200 mm