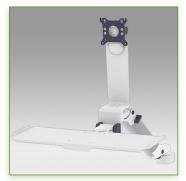

## 300 mm height-adjustable Medical Combo Folding Arm for monitor, keyboard and mouse, wall mounting on vertical sliding rail

This 300 mm Folding Combo Medical Arm with gas spring height adjustment allows the LCD screen to be perfectly fixed, oriented and adjusted and supports the keyboard and mouse. It is coated with an anti-microbial agent offering hygiene and cleaning down to the last detail. Its modern design has been specially designed for healthcare environments.

## **Technical specifications:**

- \* Integrated cable channel \* Equipotential bonding
- \* Optional Vertical Wall Slide Rail Mounting available in several lengths (480 mm 720 mm 960 mm 1200 mm).
- \* These wall rails can be easily cut to the required size. All cables also pass through the wall rail. (See Options below)
- \* This 300 mm Combo Folding Arm with gas spring simply slides into the wall rail to adjust to the desired height and fixed.
- \* It has a safety height adjustment stop button, which allows the arm to remain in the chosen position.
- \* The head of this arm complies with the standard for mounting screens: VESA MIS-D 75 mm and 100 mm.
- \* Compatible with screens whose weight does not exceed 3 7 Kg.
- \* Touch screen stability.
- \* Screen tilt: 10°. \* Screen rotation: 110° right, 110° left.
- \* Arm rotation: 105° to the right, 105° to the left.
- \* Height adjustment: 45° down, 45° up \* Total length 821-916 mm
- \* Foldable and removable keyboard and mouse holder: 580 x 200 mm
- \* Compatible with multimedia terminals (TMM)
- \* Color RAL 7024 (Graphite Grey) and White
- \* All our medical arms are in conformity: CE, ROHS, Medical Grade, Regulations MDD 93/42 ECC.
- \* Warranty: 5 years