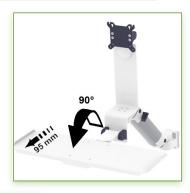

## **Technical specifications:**

- \* Integrated cable channel \* Equipotential bonding
- \* Optional Vertical Wall Slide Rail Mounting available in several lengths (480 mm 720 mm 960 mm 1200 mm).
- \* These wall rails can be easily cut to the required size. All cables also pass through the wall rail. (See Options below)
- \* This 300 mm Combo Folding Arm with gas spring simply slides into the wall rail to adjust to the desired height and fixed.
- \* It has a safety height adjustment stop button, which allows the arm to remain in the chosen position.
- \* The head of this arm complies with the standard for mounting screens: VESA MIS-D 75 mm and 100 mm.
- \* Compatible with screens whose weight does not exceed 3 7 Kg.
- \* Touch screen stability.
- \* Screen tilt: 10°. \* Screen rotation: 110° right, 110° left.
- \* Arm rotation: 105° to the right, 105° to the left.
- \* Height adjustment: 45° down, 45° up \* Total length 821-916 mm
- \* Foldable and removable keyboard and mouse holder: 580 x 200 mm
- \* Compatible with multimedia terminals (TMM)
- \* Color RAL 7024 (Graphite Grey) and White
- \* All our medical arms are in conformity: CE, ROHS, Medical Grade, Regulations MDD 93/42 ECC.
- \* Warranty: 5 years