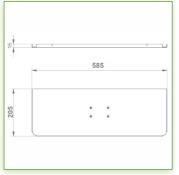

## **Technical specifications:**

- \* Integrated cable channel \* Equipotential bonding
- \* Optional Vertical Wall Slide Rail Mounting available in several lengths (480 mm 720 mm 960 mm 1200 mm).
- \* These wall rails can be easily cut to the required size. All cables also pass through the wall rail. (See Options below)
- \* This 300 mm Combo Folding Arm with gas spring simply slides into the wall rail to adjust to the desired height and fixed.
- \* It has a safety height adjustment stop button, which allows the arm to remain in the chosen position.
- \* The head of this arm complies with the standard for mounting screens: VESA MIS-D 75 mm and 100 mm.
- \* Compatible with screens whose weight does not exceed 3 7 Kg.
- \* Touch screen stability.
- \* Screen tilt: 10°. \* Screen rotation: 110° right, 110° left.
- \* Arm rotation: 105° to the right, 105° to the left.
- \* Height adjustment: 45° down, 45° up \* Total length 821-916 mm
- \* Foldable and removable keyboard and mouse holder: 580 x 200 mm
- \* Compatible with multimedia terminals (TMM)
- \* Color RAL 7024 (Graphite Grey) and White
- \* All our medical arms are in conformity: CE, ROHS, Medical Grade, Regulations MDD 93/42 ECC.
- \* Warranty: 5 years