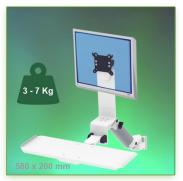

Part Number: 991.683-2-4 - Presentation 300 mm height-adjustable Medical Combo Folding Arm for monitor, keyboard and mouse, wall mounting on vertical sliding rail

P 43

Display Compatibility: 26" Wide ( Weight) Supported Weight: 3-7 Kg VESA standard: 75 / 100 mm Keyboard-Mouse holder: 580 x 200 mm

## **Technical specifications:**

- \* Integrated cable channel \* Equipotential bonding
- \* Optional Vertical Wall Slide Rail Mounting available in several lengths (480 mm 720 mm 960 mm 1200 mm).
- \* These wall rails can be easily cut to the required size. All cables also pass through the wall rail. (See Options below)
- \* This 300 mm Combo Folding Arm with gas spring simply slides into the wall rail to adjust to the desired height and fixed.
- \* It has a safety height adjustment stop button, which allows the arm to remain in the chosen position.
- \* The head of this arm complies with the standard for mounting screens: VESA MIS-D 75 mm and 100 mm.
- \* Compatible with screens whose weight does not exceed 3 7 Kg.
- \* Touch screen stability.
- \* Screen tilt: 10°. \* Screen rotation: 110° right, 110° left.
- \* Arm rotation: 105° to the right, 105° to the left.
- \* Height adjustment: 45° down, 45° up \* Total length 821-916 mm
- \* Foldable and removable keyboard and mouse holder: 580 x 200 mm
- \* Compatible with multimedia terminals (TMM)
- \* Color RAL 7024 (Graphite Grey) and White
- \* All our medical arms are in conformity: CE, ROHS, Medical Grade, Regulations MDD 93/42 ECC.
- \* Warranty: 5 years