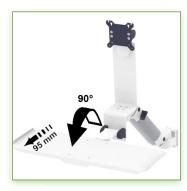

## **Technical specifications:**

- \* Integrated cable channel \* Equipotential bonding
- \* Optional Vertical Wall Slide Rail Mounting available in several lengths (480 mm 720 mm 960 mm 1200 mm).
- \* These wall rails can be easily cut to the required size. All cables also pass through the wall rail. (See Options below)
- \* This 300 mm Combo Folding Arm with gas spring simply slides into the wall rail to adjust to the desired height and fixed.
- \* It has a safety height adjustment stop button, which allows the arm to remain in the chosen position.
- \* The head of this arm complies with the standard for mounting screens: VESA MIS-D 75 mm and 100 mm.
- \* Compatible with screens whose weight does not exceed 3 7 Kg.
- \* Touch screen stability.
- \* Screen tilt: 10°. \* Screen rotation: 110° right, 110° left.
- \* Arm rotation: 105° to the right, 105° to the left.
- \* Height adjustment: 45° down, 45° up \* Total length 821-916 mm
- \* Foldable and removable keyboard and mouse holder: 400 x 150 mm
- \* Compatible with multimedia terminals (TMM)
- \* Color RAL 7024 (Graphite Grey) and White
- \* All our medical arms are in conformity: CE, ROHS, Medical Grade, Regulations MDD 93/42 ECC.
- \* Warranty: 5 years