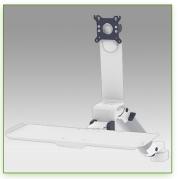

## 300 mm height-adjustable Medical Combo Folding Arm for monitor, keyboard and mouse, wall mounting on vertical sliding rail

This 300 mm Folding Combo Medical Arm with gas spring height adjustment allows the LCD screen to be perfectly fixed, oriented and adjusted and supports the keyboard and mouse. It is coated with an anti-microbial agent offering hygiene and cleaning down to the last detail. Its modern design has been specially designed for healthcare environments.

## **Technical specifications:**

- \* Integrated cable channel \* Equipotential bonding
- \* Optional Vertical Wall Slide Rail Mounting available in several lengths (480 mm 720 mm 960 mm 1200 mm).
- \* These wall rails can be easily cut to the required size. All cables also pass through the wall rail. (See Options below)
- \* This 300 mm Combo Folding Arm with gas spring simply slides into the wall rail to adjust to the desired height and fixed.
- \* It has a safety height adjustment stop button, which allows the arm to remain in the chosen position.
- \* The head of this arm complies with the standard for mounting screens: VESA MIS-D 75 mm and 100 mm.
- \* Compatible with screens whose weight does not exceed 3 7 Kg.
- \* Touch screen stability.
- \* Screen tilt: 10°. \* Screen rotation: 110° right, 110° left.
- \* Arm rotation: 105° to the right, 105° to the left.
- \* Height adjustment: 45° down, 45° up \* Total length 821-916 mm
- \* Foldable and removable keyboard and mouse holder: 400 x 150 mm
- \* Compatible with multimedia terminals (TMM)
- \* Color RAL 7024 (Graphite Grey) and White
- \* All our medical arms are in conformity: CE, ROHS, Medical Grade, Regulations MDD 93/42 ECC.
- \* Warranty: 5 years