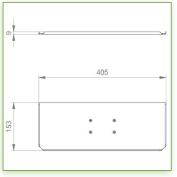

## **Technical specifications:**

- \* Integrated cable channel \* Equipotential bonding
- \* Optional Vertical Wall Slide Rail Mounting available in several lengths (480 mm 720 mm 960 mm 1200 mm).
- \* These wall rails can be easily cut to the required size. All cables also pass through the wall rail. (See Options below)
- \* This 300 mm Combo Folding Arm with gas spring simply slides into the wall rail to adjust to the desired height and fixed.
- \* It has a safety height adjustment stop button, which allows the arm to remain in the chosen position.
- \* The head of this arm complies with the standard for mounting screens: VESA MIS-D 75 mm and 100 mm.
- \* Compatible with screens whose weight does not exceed 3 7 Kg.
- \* Touch screen stability.
- \* Screen tilt: 10°. \* Screen rotation: 110° right, 110° left.
- \* Arm rotation: 105° to the right, 105° to the left.
- \* Height adjustment: 45° down, 45° up \* Total length 821-916 mm
- \* Foldable and removable keyboard and mouse holder: 400 x 150 mm
- \* Compatible with multimedia terminals (TMM)
- \* Color RAL 7024 (Graphite Grey) and White
- \* All our medical arms are in conformity: CE, ROHS, Medical Grade, Regulations MDD 93/42 ECC.
- \* Warranty: 5 years