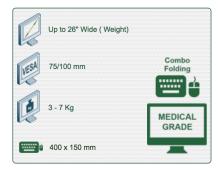

Part Number: 991.683-2-2 - Presentation 300 mm height-adjustable Medical Combo Folding Arm for monitor, keyboard and mouse, wall mounting on vertical sliding rail

P 39

Display Compatibility: 26" Wide ( Weight) Supported Weight: 3- 7 Kg VESA standard: 75 / 100 mm Keyboard-Mouse holder: 400 x 150 mm

## **Technical specifications:**

- \* Integrated cable channel \* Equipotential bonding
- \* Optional Vertical Wall Slide Rail Mounting available in several lengths (480 mm 720 mm 960 mm 1200 mm).
- \* These wall rails can be easily cut to the required size. All cables also pass through the wall rail. (See Options below)
- \* This 300 mm Combo Folding Arm with gas spring simply slides into the wall rail to adjust to the desired height and fixed.
- \* It has a safety height adjustment stop button, which allows the arm to remain in the chosen position.
- \* The head of this arm complies with the standard for mounting screens: VESA MIS-D 75 mm and 100 mm.
- \* Compatible with screens whose weight does not exceed 3 7 Kg.
- \* Touch screen stability.
- \* Screen tilt: 10°. \* Screen rotation: 110° right, 110° left.
- \* Arm rotation: 105° to the right, 105° to the left.
- \* Height adjustment: 45° down, 45° up \* Total length 821-916 mm
- \* Foldable and removable keyboard and mouse holder: 400 x 150 mm
- \* Compatible with multimedia terminals (TMM)
- \* Color RAL 7024 (Graphite Grey) and White
- \* All our medical arms are in conformity: CE, ROHS, Medical Grade, Regulations MDD 93/42 ECC.
- \* Warranty: 5 years