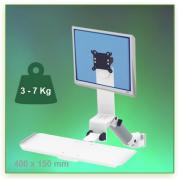

Part Number: 991.683-2-2 - Presentation 300 mm height-adjustable Medical Combo Folding Arm for monitor, keyboard and mouse, wall mounting on vertical sliding rail

P 39

Display Compatibility: 26" Wide ( Weight) Supported Weight: 3- 7 Kg VESA standard: 75 / 100 mm Keyboard-Mouse holder: 400 x 150 mm

## **Technical specifications:**

- \* Integrated cable channel \* Equipotential bonding
- \* Optional Vertical Wall Slide Rail Mounting available in several lengths (480 mm 720 mm 960 mm 1200 mm).
- \* These wall rails can be easily cut to the required size. All cables also pass through the wall rail. (See Options below)
- \* This 300 mm Combo Folding Arm with gas spring simply slides into the wall rail to adjust to the desired height and fixed.
- \* It has a safety height adjustment stop button, which allows the arm to remain in the chosen position.
- \* The head of this arm complies with the standard for mounting screens: VESA MIS-D 75 mm and 100 mm.
- \* Compatible with screens whose weight does not exceed 3 7 Kg.
- \* Touch screen stability.
- \* Screen tilt: 10°. \* Screen rotation: 110° right, 110° left.
- \* Arm rotation: 105° to the right, 105° to the left.
- \* Height adjustment: 45° down, 45° up \* Total length 821-916 mm
- \* Foldable and removable keyboard and mouse holder: 400 x 150 mm
- \* Compatible with multimedia terminals (TMM)
- \* Color RAL 7024 (Graphite Grey) and White
- \* All our medical arms are in conformity: CE, ROHS, Medical Grade, Regulations MDD 93/42 ECC.
- \* Warranty: 5 years