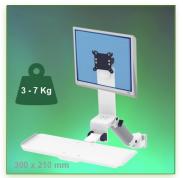

Part Number: 991.683-2-1 - Presentation 300 mm height-adjustable Medical Combo Folding Arm for monitor, keyboard and mouse, wall mounting on vertical sliding rail

P 37

Display Compatibility: 26" Wide ( Weight) Supported Weight: 3-7 Kg VESA standard: 75 / 100 mm Keyboard-Mouse holder: 300 x 210 mm

## 300 mm height-adjustable Medical Combo Folding Arm for monitor, keyboard and mouse, wall mounting on vertical sliding rail

This 300 mm Folding Combo Medical Arm with gas spring height adjustment allows the LCD screen to be perfectly fixed, oriented and adjusted and supports the keyboard and mouse. It is coated with an anti-microbial agent offering hygiene and cleaning down to the last detail. Its modern design has been specially designed for healthcare environments.

## **Technical specifications:**

- \* Integrated cable channel \* Equipotential bonding
- \* Optional Vertical Wall Slide Rail Mounting available in several lengths (480 mm 720 mm 960 mm 1200 mm).
- \* These wall rails can be easily cut to the required size. All cables also pass through the wall rail. (See Options below)
- \* This 300 mm Combo Folding Arm with gas spring simply slides into the wall rail to adjust to the desired height and fixed.
- \* It has a safety height adjustment stop button, which allows the arm to remain in the chosen position.
- \* The head of this arm complies with the standard for mounting screens: VESA MIS-D 75 mm and 100 mm.
- \* Compatible with screens whose weight does not exceed 3 7 Kg.
- \* Touch screen stability.
- \* Screen tilt: 10°. \* Screen rotation: 110° right, 110° left.
- \* Arm rotation: 105° to the right, 105° to the left.
- \* Height adjustment: 45° down, 45° up \* Total length 821-916 mm
- \* Foldable and removable keyboard and mouse holder: 300 x 210 mm
- \* Compatible with multimedia terminals (TMM)
- \* Color RAL 7024 (Graphite Grey) and White
- \* All our medical arms are in conformity: CE, ROHS, Medical Grade, Regulations MDD 93/42 ECC.
- \* Warranty: 5 years