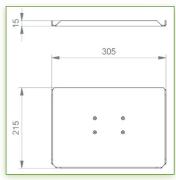

## **Technical specifications:**

- \* Integrated cable channel \* Equipotential bonding
- \* Optional Vertical Wall Slide Rail Mounting available in several lengths (480 mm 720 mm 960 mm 1200 mm).
- \* These wall rails can be easily cut to the required size. All cables also pass through the wall rail. (See Options below)
- \* This 300 mm Combo Folding Arm with gas spring simply slides into the wall rail to adjust to the desired height and fixed.
- \* It has a safety height adjustment stop button, which allows the arm to remain in the chosen position.
- \* The head of this arm complies with the standard for mounting screens: VESA MIS-D 75 mm and 100 mm.
- \* Compatible with screens whose weight does not exceed 3 7 Kg.
- \* Touch screen stability.
- \* Screen tilt: 10°. \* Screen rotation: 110° right, 110° left.
- \* Arm rotation: 105° to the right, 105° to the left.
- \* Height adjustment: 45° down, 45° up \* Total length 821-916 mm
- \* Foldable and removable keyboard and mouse holder: 300 x 210 mm
- \* Compatible with multimedia terminals (TMM)
- \* Color RAL 7024 (Graphite Grey) and White
- \* All our medical arms are in conformity: CE, ROHS, Medical Grade, Regulations MDD 93/42 ECC.
- \* Warranty: 5 years