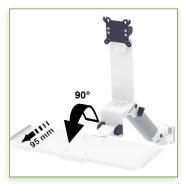

## **Technical specifications:**

- \* Integrated cable channel \* Equipotential bonding
- \* Optional Vertical Wall Slide Rail Mounting available in several lengths (480 mm 720 mm 960 mm 1200 mm).
- \* These wall rails can be easily cut to the required size. All cables also pass through the wall rail. (See Options below)
- \* This 300 mm Combo Folding Arm with gas spring simply slides into the wall rail to adjust to the desired height and fixed.
- \* It has a safety height adjustment stop button, which allows the arm to remain in the chosen position.
- \* The head of this arm complies with the standard for mounting screens: VESA MIS-D 75 mm and 100 mm.
- \* Compatible with screens whose weight does not exceed 3 7 Kg.
- \* Touch screen stability.
- \* Screen tilt: 10°. \* Screen rotation: 110° right, 110° left.
- \* Arm rotation: 105° to the right, 105° to the left.
- \* Height adjustment: 45° down, 45° up \* Total length 821-916 mm
- \* Foldable and removable keyboard and mouse holder: 300 x 210 mm
- \* Compatible with multimedia terminals (TMM)
- \* Color RAL 7024 (Graphite Grey) and White
- \* All our medical arms are in conformity: CE, ROHS, Medical Grade, Regulations MDD 93/42 ECC.
- \* Warranty: 5 years