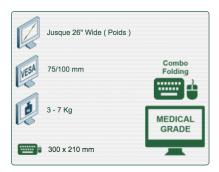

Part Number: 991.683-2-1 - Presentation 300 mm height-adjustable Medical Combo Folding Arm for monitor, keyboard and mouse, wall mounting on vertical sliding rail

P 37

Display Compatibility: 26" Wide ( Weight) Supported Weight: 3-7 Kg VESA standard: 75 / 100 mm Keyboard-Mouse holder: 300 x 210 mm