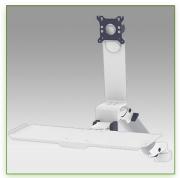

## 300 mm height-adjustable Medical Combo Folding Arm for monitor, keyboard and mouse, wall mounting on vertical sliding rail

This 300 mm Folding Combo Medical Arm with gas spring height adjustment allows the LCD screen to be perfectly fixed, oriented and adjusted and supports the keyboard and mouse. It is coated with an anti-microbial agent offering hygiene and cleaning down to the last detail. Its modern design has been specially designed for healthcare environments.

## **Technical specifications:**

- \* Integrated cable channel \* Equipotential bonding
- \* Optional Vertical Wall Slide Rail Mounting available in several lengths (480 mm 720 mm 960 mm 1200 mm).
- \* These wall rails can be easily cut to the required size. All cables also pass through the wall rail. (See Options below)
- \* This 300 mm Combo Folding Arm with gas spring simply slides into the wall rail to adjust to the desired height and fixed.
- \* It has a safety height adjustment stop button, which allows the arm to remain in the chosen position.
- \* The head of this arm complies with the standard for mounting screens: VESA MIS-D 75 mm and 100 mm.
- \* Compatible with screens whose weight does not exceed 3 7 Kg.
- \* Touch screen stability.
- \* Screen tilt: 10°. \* Screen rotation: 110° right, 110° left.
- \* Arm rotation: 105° to the right, 105° to the left.
- \* Height adjustment: 45° down, 45° up \* Total length 821-916 mm
- \* Foldable and removable keyboard and mouse holder: 300 x 210 mm
- \* Compatible with multimedia terminals (TMM)
- \* Color RAL 7024 (Graphite Grey) and White
- \* All our medical arms are in conformity: CE, ROHS, Medical Grade, Regulations MDD 93/42 ECC.
- \* Warranty: 5 years