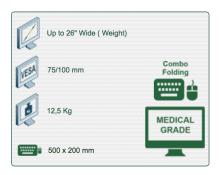

## Part Number: 991.672-3 - Presentation 2 x 300 mm Foldable Horizontal Medical Combo Arm for screen, keyboard and mouse, wall mounting on vertical sliding rail

Display Compatibility: 26" Wide ( Weight) Supported Weight: 12,5 Kg VESA standard: 75 / 100 mm Keyboard-Mouse holder: 500 x 200 mm

## **Technical specifications:**

- \* Integrated cable gland
- \* Optional Vertical Wall Slide Rail Mounting available in several lengths (480 mm 720 mm 960 mm 1200 mm).
- \* These wall rails can be easily cut to the required size. All cables also pass through the wall rail. (See Options below)
- \* This 2 x 300 mm Folding Combo Arm simply slides into the wall rail to adjust to the desired height and fixed.
- \* It does not have height adjustment, but has three horizontal axes of rotation.
- \* The head of this arm complies with the standard for mounting screens: VESA MIS-D 75 mm and 100 mm. Tilt head.
- \* Compatible with screens whose weight does not exceed 12,5 Kg.
- \* Touch screen stability. \* Screen tilt: 10°.
- \* Screen rotation: 110° right, 110° left.
- \* Arm rotation: 105° to the right, 105° to the left. \* Total length 1115 mm
- \* Foldable and removable keyboard and mouse holder: 500 x 200 mm
- \* Compatible with multimedia terminals (TMM)
- \* Color RAL 7024 (Graphite Grey) and White
- \* All our medical arms are in conformity: CE, ROHS, Medical Grade, Regulations MDD 93/42 ECC.
- \* Warranty: 5 years