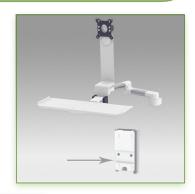

## **Technical specifications:**

- \* Integrated cable gland
- \* Optional Vertical Wall Slide Rail Mounting available in several lengths (480 mm 720 mm 960 mm 1200 mm).
- \* These wall rails can be easily cut to the required size. All cables also pass through the wall rail. (See Options below)
- \* This 2 x 300 mm Folding Combo Arm simply slides into the wall rail to adjust to the desired height and fixed.
- \* It does not have height adjustment, but has three horizontal axes of rotation.
- \* The head of this arm complies with the standard for mounting screens: VESA MIS-D 75 mm and 100 mm. Tilt head.
- \* Compatible with screens whose weight does not exceed 12,5 Kg.
- \* Touch screen stability. \* Screen tilt: 10°.
- \* Screen rotation: 110° right, 110° left.
- \* Arm rotation: 105° to the right, 105° to the left. \* Total length 1115 mm
- \* Foldable and removable keyboard and mouse holder: 500 x 200 mm
- \* Compatible with multimedia terminals (TMM)
- \* Color RAL 7024 (Graphite Grey) and White
- \* All our medical arms are in conformity: CE, ROHS, Medical Grade, Regulations MDD 93/42 ECC.
- \* Warranty: 5 years

Note: This arm can also be installed on one of our medical columns or trolleys

P 137