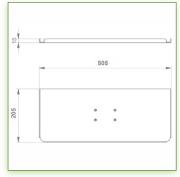

## Part Number: 991.672-3 - Presentation 2 x 300 mm Foldable Horizontal Medical Combo Arm for screen, keyboard and mouse, wall mounting on vertical sliding rail

Display Compatibility: 26" Wide ( Weight) Supported Weight: 12,5 Kg VESA standard: 75 / 100 mm Keyboard-Mouse holder: 500 x 200 mm

## **Technical specifications:**

- \* Integrated cable gland
- \* Optional Vertical Wall Slide Rail Mounting available in several lengths (480 mm 720 mm 960 mm 1200 mm).
- \* These wall rails can be easily cut to the required size. All cables also pass through the wall rail. (See Options below)
- \* This 2 x 300 mm Folding Combo Arm simply slides into the wall rail to adjust to the desired height and fixed.
- \* It does not have height adjustment, but has three horizontal axes of rotation.
- \* The head of this arm complies with the standard for mounting screens: VESA MIS-D 75 mm and 100 mm. Tilt head.
- \* Compatible with screens whose weight does not exceed 12,5 Kg.
- \* Touch screen stability. \* Screen tilt: 10°.
- \* Screen rotation: 110° right, 110° left.
- \* Arm rotation: 105° to the right, 105° to the left. \* Total length 1115 mm
- \* Foldable and removable keyboard and mouse holder: 500 x 200 mm
- \* Compatible with multimedia terminals (TMM)
- \* Color RAL 7024 (Graphite Grey) and White
- \* All our medical arms are in conformity: CE, ROHS, Medical Grade, Regulations MDD 93/42 ECC.
- \* Warranty: 5 years