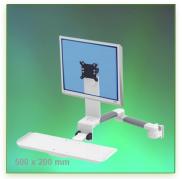

## Part Number: 991.672-3 - Presentation 2 x 300 mm Foldable Horizontal Medical Combo Arm for screen, keyboard and mouse, wall mounting on vertical sliding rail

Display Compatibility: 26" Wide ( Weight) Supported Weight: 12,5 Kg VESA standard: 75 / 100 mm Keyboard-Mouse holder: 500 x 200 mm

## 2 x 300 mm Foldable Horizontal Medical Combo Arm for screen, keyboard and mouse, wall mounting on vertical sliding rail

This 2 x 300 mm Folding Combo Arm allows the LCD screen to be perfectly fixed, oriented and adjusted and supports the keyboard and mouse. It is coated with an anti-microbial agent offering hygiene and cleaning down to the last detail. Its modern design has been specially designed for healthcare environments.

## **Technical specifications:**

- \* Integrated cable gland
- \* Optional Vertical Wall Slide Rail Mounting available in several lengths (480 mm 720 mm 960 mm 1200 mm).
- \* These wall rails can be easily cut to the required size. All cables also pass through the wall rail. (See Options below)
- \* This 2 x 300 mm Folding Combo Arm simply slides into the wall rail to adjust to the desired height and fixed.
- \* It does not have height adjustment, but has three horizontal axes of rotation.
- \* The head of this arm complies with the standard for mounting screens: VESA MIS-D 75 mm and 100 mm. Tilt head.
- \* Compatible with screens whose weight does not exceed 12,5 Kg.
- \* Touch screen stability. \* Screen tilt: 10°.
- \* Screen rotation: 110° right, 110° left.
- \* Arm rotation: 105° to the right, 105° to the left. \* Total length 1115 mm
- \* Foldable and removable keyboard and mouse holder: 500 x 200 mm
- \* Compatible with multimedia terminals (TMM)
- \* Color RAL 7024 (Graphite Grey) and White
- \* All our medical arms are in conformity: CE, ROHS, Medical Grade, Regulations MDD 93/42 ECC.
- \* Warranty: 5 years