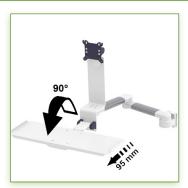

## **Technical specifications:**

- \* Integrated cable gland
- \* Optional Vertical Wall Slide Rail Mounting available in several lengths (480 mm 720 mm 960 mm 1200 mm).
- \* These wall rails can be easily cut to the required size. All cables also pass through the wall rail. (See Options below)
- \* This 2 x 300 mm Folding Combo Arm simply slides into the wall rail to adjust to the desired height and fixed.
- \* It does not have height adjustment, but has three horizontal axes of rotation.
- \* The head of this arm complies with the standard for mounting screens: VESA MIS-D 75 mm and 100 mm. Tilt head.
- \* Compatible with screens whose weight does not exceed 12,5 Kg.
- \* Touch screen stability. \* Screen tilt: 10°.
- \* Screen rotation: 110° right, 110° left.
- \* Arm rotation: 105° to the right, 105° to the left. \* Total length 1115 mm
- \* Foldable and removable keyboard and mouse holder: 500 x 200 mm
- \* Compatible with multimedia terminals (TMM)
- \* Color RAL 7024 (Graphite Grey) and White
- \* All our medical arms are in conformity: CE, ROHS, Medical Grade, Regulations MDD 93/42 ECC.
- \* Warranty: 5 years