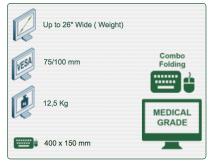

## Part Number: 991.672-2 - Presentation 2 x 300 mm Foldable Horizontal Medical Combo Arm for screen, keyboard and mouse, wall mounting on vertical sliding rail

Display Compatibility: 26" Wide ( Weight) Supported Weight: 12,5 Kg VESA standard: 75 / 100 mm Keyboard-Mouse holder: 400 x 150 mm

## **Technical specifications:**

- \* Integrated cable gland
- \* Optional Vertical Wall Slide Rail Mounting available in several lengths (480 mm 720 mm 960 mm 1200 mm).
- \* These wall rails can be easily cut to the required size. All cables also pass through the wall rail. (See Options below)
- \* This 2 x 300 mm Folding Combo Arm simply slides into the wall rail to adjust to the desired height and fixed.
- \* It does not have height adjustment, but has three horizontal axes of rotation.
- \* The head of this arm complies with the standard for mounting screens: VESA MIS-D 75 mm and 100 mm. Tilt head.
- \* Compatible with screens whose weight does not exceed 12,5 Kg.
- \* Touch screen stability. \* Screen tilt: 10°.
- \* Screen rotation: 110° right, 110° left.
- \* Arm rotation: 105° to the right, 105° to the left. \* Total length 1115 mm
- \* Foldable and removable keyboard and mouse holder: 400 x 150 mm
- \* Compatible with multimedia terminals (TMM)
- \* Color RAL 7024 (Graphite Grey) and White
- \* All our medical arms are in conformity: CE, ROHS, Medical Grade, Regulations MDD 93/42 ECC.
- \* Warranty: 5 years