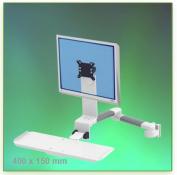

## Part Number: 991.672-2 - Presentation 2 x 300 mm Foldable Horizontal Medical Combo Arm for screen, keyboard and mouse, wall mounting on vertical sliding rail

Display Compatibility: 26" Wide ( Weight) Supported Weight: 12,5 Kg VESA standard: 75 / 100 mm Keyboard-Mouse holder: 400 x 150 mm

## 2 x 300 mm Foldable Horizontal Medical Combo Arm for screen, keyboard and mouse, wall mounting on vertical sliding rail

This 2 x 300 mm Folding Combo Arm allows the LCD screen to be perfectly fixed, oriented and adjusted and supports the keyboard and mouse. It is coated with an anti-microbial agent offering hygiene and cleaning down to the last detail. Its modern design has been specially designed for healthcare environments.

## **Technical specifications:**

- \* Integrated cable gland
- \* Optional Vertical Wall Slide Rail Mounting available in several lengths (480 mm 720 mm 960 mm 1200 mm).
- \* These wall rails can be easily cut to the required size. All cables also pass through the wall rail. (See Options below)
- \* This 2 x 300 mm Folding Combo Arm simply slides into the wall rail to adjust to the desired height and fixed.
- \* It does not have height adjustment, but has three horizontal axes of rotation.
- \* The head of this arm complies with the standard for mounting screens: VESA MIS-D 75 mm and 100 mm. Tilt head.
- \* Compatible with screens whose weight does not exceed 12,5 Kg.
- \* Touch screen stability. \* Screen tilt: 10°.
- \* Screen rotation: 110° right, 110° left.
- \* Arm rotation: 105° to the right, 105° to the left. \* Total length 1115 mm
- \* Foldable and removable keyboard and mouse holder: 400 x 150 mm
- \* Compatible with multimedia terminals (TMM)
- \* Color RAL 7024 (Graphite Grey) and White
- \* All our medical arms are in conformity: CE, ROHS, Medical Grade, Regulations MDD 93/42 ECC.
- \* Warranty: 5 years