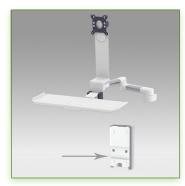

Note: This arm can also be installed on one of our medical columns or trolleys

P 135