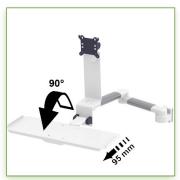

## **Technical specifications:**

- \* Integrated cable gland
- \* Optional Vertical Wall Slide Rail Mounting available in several lengths (480 mm 720 mm 960 mm 1200 mm).
- \* These wall rails can be easily cut to the required size. All cables also pass through the wall rail. (See Options below)
- \* This 2 x 300 mm Folding Combo Arm simply slides into the wall rail to adjust to the desired height and fixed.
- \* It does not have height adjustment, but has three horizontal axes of rotation.
- \* The head of this arm complies with the standard for mounting screens: VESA MIS-D 75 mm and 100 mm. Tilt head.
- \* Compatible with screens whose weight does not exceed 12,5 Kg.
- \* Touch screen stability. \* Screen tilt: 10°.
- \* Screen rotation: 110° right, 110° left.
- \* Arm rotation: 105° to the right, 105° to the left. \* Total length 1115 mm
- \* Foldable and removable keyboard and mouse holder: 400 x 150 mm
- \* Compatible with multimedia terminals (TMM)
- \* Color RAL 7024 (Graphite Grey) and White
- \* All our medical arms are in conformity: CE, ROHS, Medical Grade, Regulations MDD 93/42 ECC.
- \* Warranty: 5 years