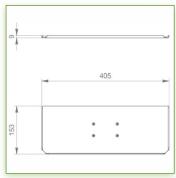

## **Technical specifications:**

- \* Integrated cable gland
- \* Optional Vertical Wall Slide Rail Mounting available in several lengths (480 mm 720 mm 960 mm 1200 mm).
- \* These wall rails can be easily cut to the required size. All cables also pass through the wall rail. (See Options below)
- \* This 2 x 300 mm Folding Combo Arm simply slides into the wall rail to adjust to the desired height and fixed.
- \* It does not have height adjustment, but has three horizontal axes of rotation.
- \* The head of this arm complies with the standard for mounting screens: VESA MIS-D 75 mm and 100 mm. Tilt head.
- \* Compatible with screens whose weight does not exceed 12,5 Kg.
- \* Touch screen stability. \* Screen tilt: 10°.
- \* Screen rotation: 110° right, 110° left.
- \* Arm rotation: 105° to the right, 105° to the left. \* Total length 1115 mm
- \* Foldable and removable keyboard and mouse holder: 400 x 150 mm
- \* Compatible with multimedia terminals (TMM)
- \* Color RAL 7024 (Graphite Grey) and White
- \* All our medical arms are in conformity: CE, ROHS, Medical Grade, Regulations MDD 93/42 ECC.
- \* Warranty: 5 years