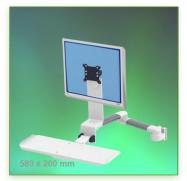

Part Number: 991.671-4 - Presentation 2 x 240 mm Foldable Horizontal Medical Combo Arm for screen, keyboard and mouse, wall mounting on vertical sliding rail

P 131

Display Compatibility: 26" Wide ( Weight) Supported Weight: 15 Kg VESA standard: 75 / 100 mm Keyboard-Mouse holder: 580 x 200 mm

## **Technical specifications:**

- \* Integrated cable gland
- \* Optional Vertical Wall Slide Rail Mounting available in several lengths (480 mm 720 mm 960 mm 1200 mm).
- \* These wall rails can be easily cut to the required size. All cables also pass through the wall rail. (See Options below)
- \* This 2 x 240 mm Folding Combo Arm simply slides into the wall rail to adjust to the desired height and fixed.
- \* It does not have height adjustment, but has three horizontal axes of rotation.
- \* The head of this arm complies with the standard for mounting screens: VESA MIS-D 75 mm and 100 mm. Tilt head.
- \* Compatible with screens whose weight does not exceed 15 Kg.
- \* Touch screen stability. \* Screen tilt: 10°.
- \* Screen rotation: 110° right, 110° left.
- \* Arm rotation: 105° to the right, 105° to the left.
- \* Total length 1055 mm
- \* Foldable and removable keyboard and mouse holder: 580 x 200 mm
- \* Compatible with multimedia terminals (TMM)
- \* Color RAL 7024 (Graphite Grey) and White
- \* All our medical arms are in conformity: CE, ROHS, Medical Grade, Regulations MDD 93/42 ECC.
- \* Warranty: 5 years