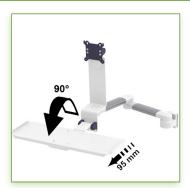

## **Technical specifications:**

- \* Integrated cable gland
- \* Optional Vertical Wall Slide Rail Mounting available in several lengths (480 mm 720 mm 960 mm 1200 mm).
- \* These wall rails can be easily cut to the required size. All cables also pass through the wall rail. (See Options below)
- \* This 2 x 240 mm Folding Combo Arm simply slides into the wall rail to adjust to the desired height and fixed.
- \* It does not have height adjustment, but has three horizontal axes of rotation.
- \* The head of this arm complies with the standard for mounting screens: VESA MIS-D 75 mm and 100 mm. Tilt head.
- \* Compatible with screens whose weight does not exceed 15 Kg.
- \* Touch screen stability. \* Screen tilt: 10°.
- \* Screen rotation: 110° right, 110° left.
- \* Arm rotation: 105° to the right, 105° to the left.
- \* Total length 1055 mm
- \* Foldable and removable keyboard and mouse holder: 580 x 200 mm
- \* Compatible with multimedia terminals (TMM)
- \* Color RAL 7024 (Graphite Grey) and White
- \* All our medical arms are in conformity: CE, ROHS, Medical Grade, Regulations MDD 93/42 ECC.
- \* Warranty: 5 years