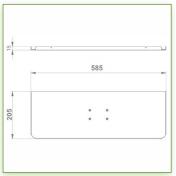

## **Technical specifications:**

- \* Integrated cable gland
- \* Optional Vertical Wall Slide Rail Mounting available in several lengths (480 mm 720 mm 960 mm 1200 mm).
- \* These wall rails can be easily cut to the required size. All cables also pass through the wall rail. (See Options below)
- \* This 2 x 240 mm Folding Combo Arm simply slides into the wall rail to adjust to the desired height and fixed.
- \* It does not have height adjustment, but has three horizontal axes of rotation.
- \* The head of this arm complies with the standard for mounting screens: VESA MIS-D 75 mm and 100 mm. Tilt head.
- \* Compatible with screens whose weight does not exceed 15 Kg.
- \* Touch screen stability. \* Screen tilt: 10°.
- \* Screen rotation: 110° right, 110° left.
- \* Arm rotation: 105° to the right, 105° to the left.
- \* Total length 1055 mm
- \* Foldable and removable keyboard and mouse holder: 580 x 200 mm
- \* Compatible with multimedia terminals (TMM)
- \* Color RAL 7024 (Graphite Grey) and White
- \* All our medical arms are in conformity: CE, ROHS, Medical Grade, Regulations MDD 93/42 ECC.
- \* Warranty: 5 years