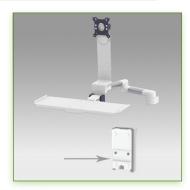

## 2 x 240 mm Foldable Horizontal Medical Combo Arm for screen, keyboard and mouse, wall mounting on vertical sliding rail

This 2 x 240 mm Folding Combo Arm allows the LCD screen to be perfectly fixed, oriented and adjusted and supports the keyboard and mouse. It is coated with an anti-microbial agent offering hygiene and cleaning down to the last detail. Its modern design has been specially designed for healthcare environments.

Note: This arm can also be installed on one of our medical columns or trolleys.