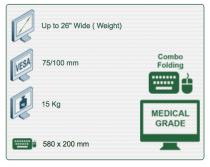

Part Number: 991.671-4 - Presentation 2 x 240 mm Foldable Horizontal Medical Combo Arm for screen, keyboard and mouse, wall mounting on vertical sliding rail

P 131

Display Compatibility: 26" Wide ( Weight) Supported Weight: 15 Kg VESA standard: 75 / 100 mm Keyboard-Mouse holder: 580 x 200 mm

## **Technical specifications:**

- \* Integrated cable gland
- \* Optional Vertical Wall Slide Rail Mounting available in several lengths (480 mm 720 mm 960 mm 1200 mm).
- \* These wall rails can be easily cut to the required size. All cables also pass through the wall rail. (See Options below)
- \* This 2 x 240 mm Folding Combo Arm simply slides into the wall rail to adjust to the desired height and fixed.
- \* It does not have height adjustment, but has three horizontal axes of rotation.
- \* The head of this arm complies with the standard for mounting screens: VESA MIS-D 75 mm and 100 mm. Tilt head.
- \* Compatible with screens whose weight does not exceed 15 Kg.
- \* Touch screen stability. \* Screen tilt: 10°.
- \* Screen rotation: 110° right, 110° left.
- \* Arm rotation: 105° to the right, 105° to the left.
- \* Total length 1055 mm
- \* Foldable and removable keyboard and mouse holder: 580 x 200 mm
- \* Compatible with multimedia terminals (TMM)
- \* Color RAL 7024 (Graphite Grey) and White
- \* All our medical arms are in conformity: CE, ROHS, Medical Grade, Regulations MDD 93/42 ECC.
- \* Warranty: 5 years