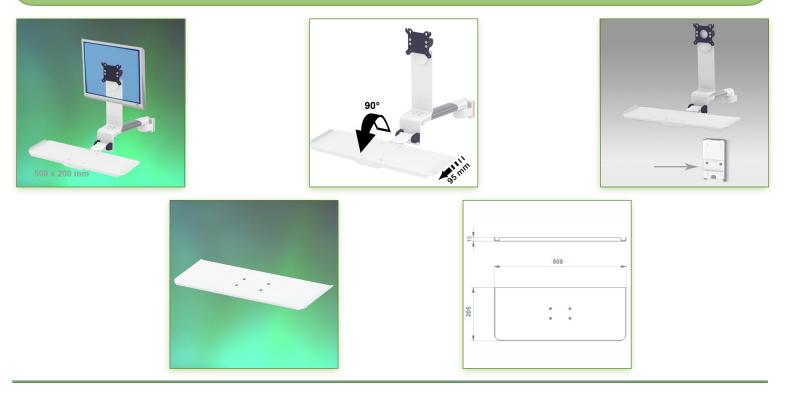

## Medical Arm Combo Horizontal Foldable 300 mm for screen, keyboard and mouse, wall mounting on vertical sliding rail

This 300 mm Folding Combo Arm allows the LCD screen to be perfectly fixed, oriented and adjusted and supports the keyboard and mouse. It is coated with an anti-microbial agent offering hygiene and cleaning down to the last detail. Its modern design has been specially designed for healthcare environments.

## **Technical specifications:**

\* Integrated cable channel

- \* Optional Vertical Wall Slide Rail Mounting available in several lengths (480 mm 720 mm 960 mm 1200 mm).
- \* These wall rails can be easily cut to the required size. All cables also pass through the wall rail (See Options below)
- \* This 300 mm Folding Combo Arm simply slides into the wall rail to adjust to the desired height and fixed.
- \* It does not have height adjustment, but has two horizontal axes of rotation. \* The head of this arm complies with the standard for mounting screens:
  - VESA MIS-D 75 mm and 100 mm.
- \* Tilt head.
- \* Compatible with screens whose weight does not exceed 18 Kg.
- \* Touch screen stability. \* Screen tilt: 10°.
- \* Screen rotation: 110° right, 110° left.
- \* Arm rotation: 105° to the right, 105° to the left. \* Total length 720 815 mm
- \* Foldable and removable keyboard and mouse holder: 500 x 200 mm
- \* Compatible with multimedia terminals (TMM)
- \* Color RAL 7024 (Graphite Grey) and White
- \* All our medical arms are in conformity:
- CE, ROHS, Medical Grade, Regulations MDD 93/42 ECC.
- \* Warranty: 5 years