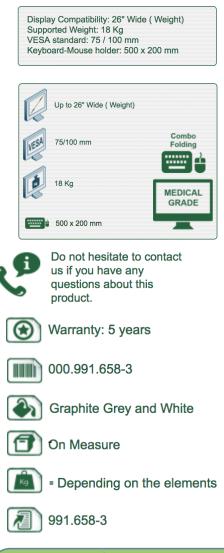

## **Technical specifications:**

\* Integrated cable channel

- \* Optional Vertical Wall Slide Rail Mounting available in several lengths (480 mm 720 mm 960 mm 1200 mm).
- \* These wall rails can be easily cut to the required size. All cables also pass through the wall rail (See Options below)
- \* This 300 mm Folding Combo Arm simply slides into the wall rail to adjust to the desired height and fixed.
- \* It does not have height adjustment, but has two horizontal axes of rotation. \* The head of this arm complies with the standard for mounting screens:
  - VESA MIS-D 75 mm and 100 mm.
- \* Tilt head.
- \* Compatible with screens whose weight does not exceed 18 Kg.
- \* Touch screen stability. \* Screen tilt: 10°.
- \* Screen rotation: 110° right, 110° left.
- \* Arm rotation: 105° to the right, 105° to the left. \* Total length 720 815 mm
- \* Foldable and removable keyboard and mouse holder: 500 x 200 mm
- \* Compatible with multimedia terminals (TMM)
- \* Color RAL 7024 (Graphite Grey) and White
- \* All our medical arms are in conformity:
- CE, ROHS, Medical Grade, Regulations MDD 93/42 ECC.
- \* Warranty: 5 years