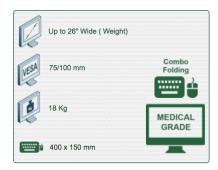

## Part Number: 991.658-2 - Presentation Medical Arm Combo Horizontal Foldable 300 mm for screen, keyboard and mouse, wall mounting on vertical sliding rail

P 119

Display Compatibility: 26" Wide ( Weight) Supported Weight: 18 Kg VESA standard: 75 / 100 mm Keyboard-Mouse holder: 400 x 150 mm

## **Technical specifications:**

- \* Integrated cable channel
- \* Optional Vertical Wall Slide Rail Mounting available in several lengths (480 mm 720 mm 960 mm 1200 mm).
- \* These wall rails can be easily cut to the required size. All cables also pass through the wall rail (See Options below)
- \* This 300 mm Folding Combo Arm simply slides into the wall rail to adjust to the desired height and fixed.
- \* It does not have height adjustment, but has two horizontal axes of rotation.
- \* The head of this arm complies with the standard for mounting screens: VESA MIS-D 75 mm and 100 mm.
- \* Tilt head.
- \* Compatible with screens whose weight does not exceed 18 Kg.
- \* Touch screen stability. \* Screen tilt: 10°.
- \* Screen rotation: 110° right, 110° left.
- \* Arm rotation: 105° to the right, 105° to the left. \* Total length 720 815 mm
- \* Foldable and removable keyboard and mouse holder: 400 x 150 mm
- \* Compatible with multimedia terminals (TMM)
- \* Color RAL 7024 (Graphite Grey) and White
- \* All our medical arms are in conformity: CE, ROHS, Medical Grade, Regulations MDD 93/42 ECC.
- \* Warranty: 5 years