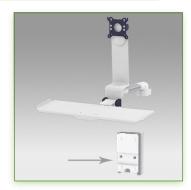

## Medical Arm Combo Horizontal Foldable 300 mm for screen, keyboard and mouse, wall mounting on vertical sliding rail

This 300 mm Folding Combo Arm allows the LCD screen to be perfectly fixed, oriented and adjusted and supports the keyboard and mouse. It is coated with an anti-microbial agent offering hygiene and cleaning down to the last detail. Its modern design has been specially designed for healthcare environments.

## **Technical specifications:**

- \* Integrated cable channel
- \* Optional Vertical Wall Slide Rail Mounting available in several lengths (480 mm 720 mm 960 mm 1200 mm).
- \* These wall rails can be easily cut to the required size. All cables also pass through the wall rail (See Options below)
- \* This 300 mm Folding Combo Arm simply slides into the wall rail to adjust to the desired height and fixed.
- \* It does not have height adjustment, but has two horizontal axes of rotation.
- \* The head of this arm complies with the standard for mounting screens: VESA MIS-D 75 mm and 100 mm.
- \* Tilt head.
- \* Compatible with screens whose weight does not exceed 18 Kg.
- \* Touch screen stability. \* Screen tilt: 10°.
- \* Screen rotation: 110° right, 110° left.
- \* Arm rotation: 105° to the right, 105° to the left. \* Total length 720 815 mm
- \* Foldable and removable keyboard and mouse holder: 400 x 150 mm
- \* Compatible with multimedia terminals (TMM)
- \* Color RAL 7024 (Graphite Grey) and White
- \* All our medical arms are in conformity: CE, ROHS, Medical Grade, Regulations MDD 93/42 ECC.
- \* Warranty: 5 years

Note: This arm can also be installed on one of our medical columns or trolleys.