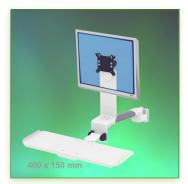

## Part Number: 991.658-2 - Presentation Medical Arm Combo Horizontal Foldable 300 mm for screen, keyboard and mouse, wall mounting on vertical sliding rail

P 119

Display Compatibility: 26" Wide ( Weight) Supported Weight: 18 Kg VESA standard: 75 / 100 mm Keyboard-Mouse holder: 400 x 150 mm

## Medical Arm Combo Horizontal Foldable 300 mm for screen, keyboard and mouse, wall mounting on vertical sliding rail

This 300 mm Folding Combo Arm allows the LCD screen to be perfectly fixed, oriented and adjusted and supports the keyboard and mouse. It is coated with an anti-microbial agent offering hygiene and cleaning down to the last detail. Its modern design has been specially designed for healthcare environments.

## **Technical specifications:**

- \* Integrated cable channel
- \* Optional Vertical Wall Slide Rail Mounting available in several lengths (480 mm 720 mm 960 mm 1200 mm).
- \* These wall rails can be easily cut to the required size. All cables also pass through the wall rail (See Options below)
- \* This 300 mm Folding Combo Arm simply slides into the wall rail to adjust to the desired height and fixed.
- \* It does not have height adjustment, but has two horizontal axes of rotation.
- \* The head of this arm complies with the standard for mounting screens: VESA MIS-D 75 mm and 100 mm.
- \* Tilt head.
- \* Compatible with screens whose weight does not exceed 18 Kg.
- \* Touch screen stability. \* Screen tilt: 10°.
- \* Screen rotation: 110° right, 110° left.
- \* Arm rotation: 105° to the right, 105° to the left. \* Total length 720 815 mm
- \* Foldable and removable keyboard and mouse holder: 400 x 150 mm
- \* Compatible with multimedia terminals (TMM)
- \* Color RAL 7024 (Graphite Grey) and White
- \* All our medical arms are in conformity: CE, ROHS, Medical Grade, Regulations MDD 93/42 ECC.
- \* Warranty: 5 years