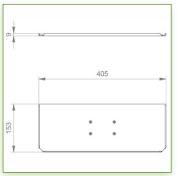

## **Technical specifications:**

- \* Integrated cable channel
- \* Optional Vertical Wall Slide Rail Mounting available in several lengths (480 mm 720 mm 960 mm 1200 mm).
- \* These wall rails can be easily cut to the required size. All cables also pass through the wall rail (See Options below)
- \* This 300 mm Folding Combo Arm simply slides into the wall rail to adjust to the desired height and fixed.
- \* It does not have height adjustment, but has two horizontal axes of rotation.
- \* The head of this arm complies with the standard for mounting screens: VESA MIS-D 75 mm and 100 mm.
- \* Tilt head.
- \* Compatible with screens whose weight does not exceed 18 Kg.
- \* Touch screen stability. \* Screen tilt: 10°.
- \* Screen rotation: 110° right, 110° left.
- \* Arm rotation: 105° to the right, 105° to the left. \* Total length 720 815 mm
- \* Foldable and removable keyboard and mouse holder: 400 x 150 mm
- \* Compatible with multimedia terminals (TMM)
- \* Color RAL 7024 (Graphite Grey) and White
- \* All our medical arms are in conformity: CE, ROHS, Medical Grade, Regulations MDD 93/42 ECC.
- \* Warranty: 5 years