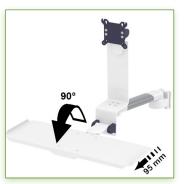

## **Technical specifications:**

- \* Integrated cable channel
- \* Optional Vertical Wall Slide Rail Mounting available in several lengths (480 mm 720 mm 960 mm 1200 mm).
- \* These wall rails can be easily cut to the required size. All cables also pass through the wall rail (See Options below)
- \* This 300 mm Folding Combo Arm simply slides into the wall rail to adjust to the desired height and fixed.
- \* It does not have height adjustment, but has two horizontal axes of rotation.
- \* The head of this arm complies with the standard for mounting screens: VESA MIS-D 75 mm and 100 mm.
- \* Tilt head.
- \* Compatible with screens whose weight does not exceed 18 Kg.
- \* Touch screen stability. \* Screen tilt: 10°.
- \* Screen rotation: 110° right, 110° left.
- \* Arm rotation: 105° to the right, 105° to the left. \* Total length 720 815 mm
- \* Foldable and removable keyboard and mouse holder: 400 x 150 mm
- \* Compatible with multimedia terminals (TMM)
- \* Color RAL 7024 (Graphite Grey) and White
- \* All our medical arms are in conformity: CE, ROHS, Medical Grade, Regulations MDD 93/42 ECC.
- \* Warranty: 5 years