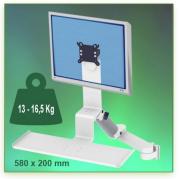

Part Number: 991.582-5-4- Presentation

300 + 240 mm height adjustable Combo Medical Arm Standard for screen, keyboard and mouse, wall mounting on vertical sliding rail

Display Compatibility: 26" Wide ( Weight) Supported Weight: 13 - 16,5 Kg VESA standard: 75 / 100 mm Keyboard-Mouse holder: 580 x 200 mm

## 300 + 240 mm height adjustable Combo Medical Arm Standard for screen, keyboard and mouse, wall mounting on vertical sliding rail

This 300 + 240 mm Horizontal Combo Medical Arm with gas spring height adjustment allows the LCD screen to be perfectly fixed, oriented and adjusted and supports the keyboard and mouse. It is coated with an anti-microbial agent offering hygiene and cleaning down to the last detail. Its modern design has been specially designed for healthcare environments.

## **Technical specifications:**

- \* Integrated cable channel \* Equipotential bonding
- \* Optional Vertical Wall Slide Rail Mounting available in several lengths (480 mm 720 mm 960 mm 1200 mm).
- \* These wall rails can be easily cut to the required size. All cables also pass through the wall rail. (See Options below)
- \* This 300 + 240 mm Horizontal Combo Arm with gas spring simply slides into the wall rail to be adjusted to the desired height and fixed.
- \* It has a safety height adjustment stop button, which allows the arm to remain in the chosen position.
- \* The head of this arm complies with the standard for mounting screens: VESA MIS-D 75 mm and 100 mm.
- \* Compatible with screens whose weight does not exceed 13 -16,5 Kg.
- \* Touch screen stability. \* Screen tilt: 10°.
- \* Screen rotation: 110° right, 110° left.
- \* Arm rotation: 105° to the right, 105° to the left.
- \* Height adjustment: 45° down, 45° up \* Total length 1010 mm
- \* Keyboard and Mouse Stand: 580 x 200 mm
- \* Compatible with multimedia terminals (TMM)
- \* Color RAL 7024 (Graphite Grey) and White
- \* All our medical arms are in conformity:
- CE, ROHS, Medical Grade, Regulations MDD 93/42 ECC.
- \* Warranty: 5 years