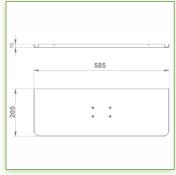

## **Technical specifications:**

- \* Integrated cable channel \* Equipotential bonding
- \* Optional Vertical Wall Slide Rail Mounting available in several lengths (480 mm 720 mm 960 mm 1200 mm).
- \* These wall rails can be easily cut to the required size. All cables also pass through the wall rail. (See Options below)
- \* This 300 + 240 mm Horizontal Combo Arm with gas spring simply slides into the wall rail to be adjusted to the desired height and fixed.
- \* It has a safety height adjustment stop button, which allows the arm to remain in the chosen position.
- \* The head of this arm complies with the standard for mounting screens: VESA MIS-D 75 mm and 100 mm.
- \* Compatible with screens whose weight does not exceed 13 -16,5 Kg.
- \* Touch screen stability. \* Screen tilt: 10°.
- \* Screen rotation: 110° right, 110° left.
- \* Arm rotation: 105° to the right, 105° to the left.
- \* Height adjustment: 45° down, 45° up \* Total length 1010 mm
- \* Keyboard and Mouse Stand: 580 x 200 mm
- \* Compatible with multimedia terminals (TMM)
- \* Color RAL 7024 (Graphite Grey) and White
- \* All our medical arms are in conformity:
- CE, ROHS, Medical Grade, Regulations MDD 93/42 ECC.
- \* Warranty: 5 years