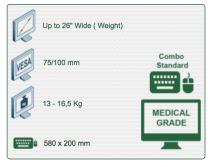

Part Number: 991.582-5-4- Presentation

300 + 240 mm height adjustable Combo Medical Arm Standard for screen, keyboard and mouse, wall mounting on vertical sliding rail

Display Compatibility: 26" Wide ( Weight) Supported Weight: 13 - 16,5 Kg VESA standard: 75 / 100 mm Keyboard-Mouse holder: 580 x 200 mm