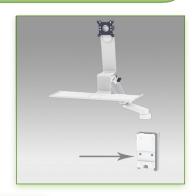

## **Technical specifications:**

- \* Integrated cable channel \* Equipotential bonding
- \* Optional Vertical Wall Slide Rail Mounting available in several lengths (480 mm 720 mm 960 mm 1200 mm).
- \* These wall rails can be easily cut to the required size. All cables also pass through the wall rail. (See Options below)
- \* This 300 + 240 mm Horizontal Combo Arm with gas spring simply slides into the wall rail to be adjusted to the desired height and fixed.
- \* It has a safety height adjustment stop button, which allows the arm to remain in the chosen position.
- \* The head of this arm complies with the standard for mounting screens: VESA MIS-D 75 mm and 100 mm.
- \* Compatible with screens whose weight does not exceed 13 -16,5 Kg.
- \* Touch screen stability. \* Screen tilt: 10°.
- \* Screen rotation: 110° right, 110° left.
- \* Arm rotation: 105° to the right, 105° to the left.
- \* Height adjustment: 45° down, 45° up \* Total length 1010 mm
- \* Keyboard and Mouse Stand: 580 x 200 mm
- \* Compatible with multimedia terminals (TMM)
- \* Color RAL 7024 (Graphite Grey) and White
- \* All our medical arms are in conformity:
- CE, ROHS, Medical Grade, Regulations MDD 93/42 ECC.
- \* Warranty: 5 years

Note: This arm can also be installed on one of our medical columns or trolleys.