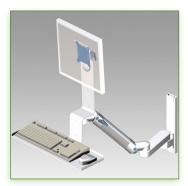

## 300 + 240 mm height adjustable Combo Medical Arm Standard for screen, keyboard and mouse, wall mounting on vertical sliding rail

This 300 + 240 mm Horizontal Combo Medical Arm with gas spring height adjustment allows the LCD screen to be perfectly fixed, oriented and adjusted and supports the keyboard and mouse. It is coated with an anti-microbial agent offering hygiene and cleaning down to the last detail. Its modern design has been specially designed for healthcare environments.

## **Technical specifications:**

- \* Integrated cable channel \* Equipotential bonding
- \* Optional Vertical Wall Slide Rail Mounting available in several lengths (480 mm 720 mm 960 mm 1200 mm).
- \* These wall rails can be easily cut to the required size. All cables also pass through the wall rail. (See Options below)
- \* This 300 + 240 mm Horizontal Combo Arm with gas spring simply slides into the wall rail to be adjusted to the desired height and fixed.
- \* It has a safety height adjustment stop button, which allows the arm to remain in the chosen position.
- \* The head of this arm complies with the standard for mounting screens: VESA MIS-D 75 mm and 100 mm.
- \* Compatible with screens whose weight does not exceed 13 -16,5 Kg.
- \* Touch screen stability. \* Screen tilt: 10°.
- \* Screen rotation: 110° right, 110° left.
- \* Arm rotation: 105° to the right, 105° to the left.
- \* Height adjustment: 45° down, 45° up \* Total length 1010 mm
- \* Keyboard and Mouse Stand: 580 x 200 mm
- \* Compatible with multimedia terminals (TMM)
- \* Color RAL 7024 (Graphite Grey) and White
- \* All our medical arms are in conformity:
- CE, ROHS, Medical Grade, Regulations MDD 93/42 ECC.
- \* Warranty: 5 years