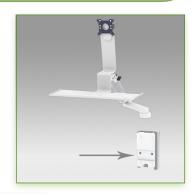

## **Technical specifications:**

- \* Integrated cable channel \* Equipotential bonding
- \* Optional Vertical Wall Slide Rail Mounting available in several lengths (480 mm 720 mm 960 mm 1200 mm).
- \* These wall rails can be easily cut to the required size. All cables also pass through the wall rail. (See Options below)
- \* This 300 + 240 mm Horizontal Combo Arm with gas spring simply slides into the wall rail to be adjusted to the desired height and fixed.
- \* It has a safety height adjustment stop button, which allows the arm to remain in the chosen position.
- \* The head of this arm complies with the standard for mounting screens: VESA MIS-D 75 mm and 100 mm.
- \* Compatible with screens whose weight does not exceed 13 -16,5 Kg.
- \* Touch screen stability. \* Screen tilt: 10°.
- \* Screen rotation: 110° right, 110° left.
- \* Arm rotation: 105° to the right, 105° to the left.
- \* Height adjustment: 45° down, 45° up \* Total length 1010 mm
- \* Keyboard and Mouse Stand: 500 x 200 mm
- \* Compatible with multimedia terminals (TMM)
- \* Color RAL 7024 (Graphite Grey) and White
- \* All our medical arms are in conformity:
- CE, ROHS, Medical Grade, Regulations MDD 93/42 ECC.
- \* Warranty: 5 years

Note: This arm can also be installed on one of our medical columns or trolleys.