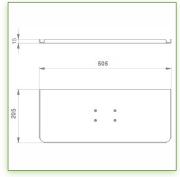

## **Technical specifications:**

- \* Integrated cable channel \* Equipotential bonding
- \* Optional Vertical Wall Slide Rail Mounting available in several lengths (480 mm 720 mm 960 mm 1200 mm).
- \* These wall rails can be easily cut to the required size. All cables also pass through the wall rail. (See Options below)
- \* This 300 + 240 mm Horizontal Combo Arm with gas spring simply slides into the wall rail to be adjusted to the desired height and fixed.
- \* It has a safety height adjustment stop button, which allows the arm to remain in the chosen position.
- \* The head of this arm complies with the standard for mounting screens: VESA MIS-D 75 mm and 100 mm.
- \* Compatible with screens whose weight does not exceed 13 -16,5 Kg.
- \* Touch screen stability. \* Screen tilt: 10°.
- \* Screen rotation: 110° right, 110° left.
- \* Arm rotation: 105° to the right, 105° to the left.
- \* Height adjustment: 45° down, 45° up \* Total length 1010 mm
- \* Keyboard and Mouse Stand: 500 x 200 mm
- \* Compatible with multimedia terminals (TMM)
- \* Color RAL 7024 (Graphite Grey) and White
- \* All our medical arms are in conformity:
- CE, ROHS, Medical Grade, Regulations MDD 93/42 ECC.
- \* Warranty: 5 years