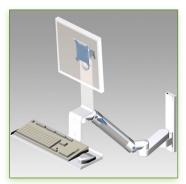

## 300 + 240 mm height adjustable Combo Medical Arm Standard for screen, keyboard and mouse, wall mounting on vertical sliding rail

This 300 + 240 mm Horizontal Combo Medical Arm with gas spring height adjustment allows the LCD screen to be perfectly fixed, oriented and adjusted and supports the keyboard and mouse. It is coated with an anti-microbial agent offering hygiene and cleaning down to the last detail. Its modern design has been specially designed for healthcare environments.

## **Technical specifications:**

- \* Integrated cable channel \* Equipotential bonding
- \* Optional Vertical Wall Slide Rail Mounting available in several lengths (480 mm 720 mm 960 mm 1200 mm).
- \* These wall rails can be easily cut to the required size. All cables also pass through the wall rail. (See Options below)
- \* This 300 + 240 mm Horizontal Combo Arm with gas spring simply slides into the wall rail to be adjusted to the desired height and fixed.
- \* It has a safety height adjustment stop button, which allows the arm to remain in the chosen position.
- \* The head of this arm complies with the standard for mounting screens: VESA MIS-D 75 mm and 100 mm.
- \* Compatible with screens whose weight does not exceed 13 -16,5 Kg.
- \* Touch screen stability. \* Screen tilt: 10°.
- \* Screen rotation: 110° right, 110° left.
- \* Arm rotation: 105° to the right, 105° to the left.
- \* Height adjustment: 45° down, 45° up \* Total length 1010 mm
- \* Keyboard and Mouse Stand: 500 x 200 mm
- \* Compatible with multimedia terminals (TMM)
- \* Color RAL 7024 (Graphite Grey) and White
- \* All our medical arms are in conformity:
- CE, ROHS, Medical Grade, Regulations MDD 93/42 ECC.
- \* Warranty: 5 years