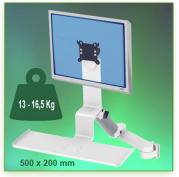

## Part Number: 991.582-5-3- Presentation

300 + 240 mm height adjustable Combo Medical Arm Standard for screen, keyboard and mouse, wall mounting on vertical sliding rail

P 105

Display Compatibility: 26" Wide ( Weight) Supported Weight: 13 - 16,5 Kg VESA standard: 75 / 100 mm Keyboard-Mouse holder: 500 x 200 mm

## 300 + 240 mm height adjustable Combo Medical Arm Standard for screen, keyboard and mouse, wall mounting on vertical sliding rail

This 300 + 240 mm Horizontal Combo Medical Arm with gas spring height adjustment allows the LCD screen to be perfectly fixed, oriented and adjusted and supports the keyboard and mouse. It is coated with an anti-microbial agent offering hygiene and cleaning down to the last detail. Its modern design has been specially designed for healthcare environments.

## **Technical specifications:**

- \* Integrated cable channel \* Equipotential bonding
- \* Optional Vertical Wall Slide Rail Mounting available in several lengths (480 mm 720 mm 960 mm 1200 mm).
- \* These wall rails can be easily cut to the required size. All cables also pass through the wall rail. (See Options below)
- \* This 300 + 240 mm Horizontal Combo Arm with gas spring simply slides into the wall rail to be adjusted to the desired height and fixed.
- \* It has a safety height adjustment stop button, which allows the arm to remain in the chosen position.
- \* The head of this arm complies with the standard for mounting screens: VESA MIS-D 75 mm and 100 mm.
- \* Compatible with screens whose weight does not exceed 13 -16,5 Kg.
- \* Touch screen stability. \* Screen tilt: 10°.
- \* Screen rotation: 110° right, 110° left.
- \* Arm rotation: 105° to the right, 105° to the left.
- \* Height adjustment: 45° down, 45° up \* Total length 1010 mm
- \* Keyboard and Mouse Stand: 500 x 200 mm
- \* Compatible with multimedia terminals (TMM)
- \* Color RAL 7024 (Graphite Grey) and White
- \* All our medical arms are in conformity:
- CE, ROHS, Medical Grade, Regulations MDD 93/42 ECC.
- \* Warranty: 5 years