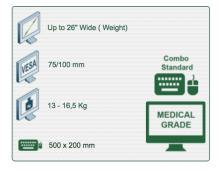

## Part Number: 991.582-5-3- Presentation

300 + 240 mm height adjustable Combo Medical Arm Standard for screen, keyboard and mouse, wall mounting on vertical sliding rail

P 105

Display Compatibility: 26" Wide ( Weight) Supported Weight: 13 - 16,5 Kg VESA standard: 75 / 100 mm Keyboard-Mouse holder: 500 x 200 mm

## **Technical specifications:**

- \* Integrated cable channel \* Equipotential bonding
- \* Optional Vertical Wall Slide Rail Mounting available in several lengths (480 mm 720 mm 960 mm 1200 mm).
- \* These wall rails can be easily cut to the required size. All cables also pass through the wall rail. (See Options below)
- \* This 300 + 240 mm Horizontal Combo Arm with gas spring simply slides into the wall rail to be adjusted to the desired height and fixed.
- \* It has a safety height adjustment stop button, which allows the arm to remain in the chosen position.
- \* The head of this arm complies with the standard for mounting screens: VESA MIS-D 75 mm and 100 mm.
- \* Compatible with screens whose weight does not exceed 13 -16,5 Kg.
- \* Touch screen stability. \* Screen tilt: 10°.
- \* Screen rotation: 110° right, 110° left.
- \* Arm rotation: 105° to the right, 105° to the left.
- \* Height adjustment: 45° down, 45° up \* Total length 1010 mm
- \* Keyboard and Mouse Stand: 500 x 200 mm
- \* Compatible with multimedia terminals (TMM)
- \* Color RAL 7024 (Graphite Grey) and White
- \* All our medical arms are in conformity:
- CE, ROHS, Medical Grade, Regulations MDD 93/42 ECC.
- \* Warranty: 5 years