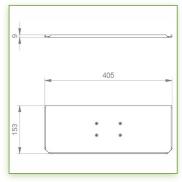

## **Technical specifications:**

- \* Integrated cable channel \* Equipotential bonding
- \* Optional Vertical Wall Slide Rail Mounting available in several lengths (480 mm 720 mm 960 mm 1200 mm).
- \* These wall rails can be easily cut to the required size. All cables also pass through the wall rail. (See Options below)
- \* This 300 + 240 mm Horizontal Combo Arm with gas spring simply slides into the wall rail to be adjusted to the desired height and fixed.
- \* It has a safety height adjustment stop button, which allows the arm to remain in the chosen position.
- \* The head of this arm complies with the standard for mounting screens: VESA MIS-D 75 mm and 100 mm.
- \* Compatible with screens whose weight does not exceed 13 -16,5 Kg.
- \* Touch screen stability. \* Screen tilt: 10°.
- \* Screen rotation: 110° right, 110° left.
- \* Arm rotation: 105° to the right, 105° to the left.
- \* Height adjustment: 45° down, 45° up \* Total length 1010 mm
- \* Keyboard and Mouse Stand: 400 x 150 mm
- \* Compatible with multimedia terminals (TMM)
- \* Color RAL 7024 (Graphite Grey) and White
- \* All our medical arms are in conformity:
- CE, ROHS, Medical Grade, Regulations MDD 93/42 ECC.
- \* Warranty: 5 years