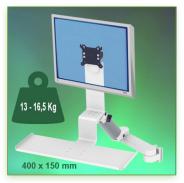

Part Number: 991.582-5-2- Presentation

300 + 240 mm height adjustable Combo Medical Arm Standard for screen, keyboard and mouse, wall mounting on vertical sliding rail

P 103

Display Compatibility: 26" Wide ( Weight) Supported Weight: 13 - 16,5 Kg VESA standard: 75 / 100 mm Keyboard-Mouse holder: 400 x 150 mm

## **Technical specifications:**

- \* Integrated cable channel \* Equipotential bonding
- \* Optional Vertical Wall Slide Rail Mounting available in several lengths (480 mm 720 mm 960 mm 1200 mm).
- \* These wall rails can be easily cut to the required size. All cables also pass through the wall rail. (See Options below)
- \* This 300 + 240 mm Horizontal Combo Arm with gas spring simply slides into the wall rail to be adjusted to the desired height and fixed.
- \* It has a safety height adjustment stop button, which allows the arm to remain in the chosen position.
- \* The head of this arm complies with the standard for mounting screens: VESA MIS-D 75 mm and 100 mm.
- \* Compatible with screens whose weight does not exceed 13 -16,5 Kg.
- \* Touch screen stability. \* Screen tilt: 10°.
- \* Screen rotation: 110° right, 110° left.
- \* Arm rotation: 105° to the right, 105° to the left.
- \* Height adjustment: 45° down, 45° up \* Total length 1010 mm
- \* Keyboard and Mouse Stand: 400 x 150 mm
- \* Compatible with multimedia terminals (TMM)
- \* Color RAL 7024 (Graphite Grey) and White
- \* All our medical arms are in conformity:
- CE, ROHS, Medical Grade, Regulations MDD 93/42 ECC.
- \* Warranty: 5 years