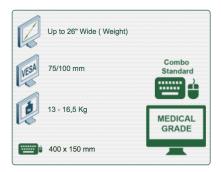

Part Number: 991.582-5-2- Presentation

300 + 240 mm height adjustable Combo Medical Arm Standard for screen, keyboard and mouse, wall mounting on vertical sliding rail

P 103

Display Compatibility: 26" Wide ( Weight) Supported Weight: 13 - 16,5 Kg VESA standard: 75 / 100 mm Keyboard-Mouse holder: 400 x 150 mm