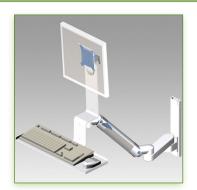

## 300 + 240 mm height adjustable Combo Medical Arm Standard for screen, keyboard and mouse, wall mounting on vertical sliding rail

This 300 + 240 mm Horizontal Combo Medical Arm with gas spring height adjustment allows the LCD screen to be perfectly fixed, oriented and adjusted and supports the keyboard and mouse. It is coated with an anti-microbial agent offering hygiene and cleaning down to the last detail. Its modern design has been specially designed for healthcare environments.

## **Technical specifications:**

- \* Integrated cable channel \* Equipotential bonding
- \* Optional Vertical Wall Slide Rail Mounting available in several lengths (480 mm 720 mm 960 mm 1200 mm).
- \* These wall rails can be easily cut to the required size. All cables also pass through the wall rail. (See Options below)
- \* This 300 + 240 mm Horizontal Combo Arm with gas spring simply slides into the wall rail to be adjusted to the desired height and fixed.
- \* It has a safety height adjustment stop button, which allows the arm to remain in the chosen position.
- \* The head of this arm complies with the standard for mounting screens: VESA MIS-D 75 mm and 100 mm.
- \* Compatible with screens whose weight does not exceed 13 -16,5 Kg.
- \* Touch screen stability. \* Screen tilt: 10°.
- \* Screen rotation: 110° right, 110° left.
- \* Arm rotation: 105° to the right, 105° to the left.
- \* Height adjustment: 45° down, 45° up \* Total length 1010 mm
- \* Keyboard and Mouse Stand: 400 x 150 mm
- \* Compatible with multimedia terminals (TMM)
- \* Color RAL 7024 (Graphite Grey) and White
- \* All our medical arms are in conformity:
- CE, ROHS, Medical Grade, Regulations MDD 93/42 ECC.
- \* Warranty: 5 years