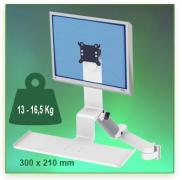

## Part Number: 991.582-5-1- Presentation

300 + 240 mm height adjustable Combo Medical Arm Standard for screen, keyboard and mouse, wall mounting on vertical sliding rail

P 101

Display Compatibility: 26" Wide ( Weight) Supported Weight: 13 - 16,5 Kg VESA standard: 75 / 100 mm Keyboard-Mouse holder: 300 x 210 mm

## 300 + 240 mm height adjustable Combo Medical Arm Standard for screen, keyboard and mouse, wall mounting on vertical sliding rail

This 300 + 240 mm Horizontal Combo Medical Arm with gas spring height adjustment allows the LCD screen to be perfectly fixed, oriented and adjusted and supports the keyboard and mouse. It is coated with an anti-microbial agent offering hygiene and cleaning down to the last detail. Its modern design has been specially designed for healthcare environments.

## **Technical specifications:**

- \* Integrated cable channel \* Equipotential bonding
- \* Optional Vertical Wall Slide Rail Mounting available in several lengths (480 mm 720 mm 960 mm 1200 mm).
- \* These wall rails can be easily cut to the required size. All cables also pass through the wall rail. (See Options below)
- \* This 300 + 240 mm Horizontal Combo Arm with gas spring simply slides into the wall rail to be adjusted to the desired height and fixed.
- \* It has a safety height adjustment stop button, which allows the arm to remain in the chosen position.
- \* The head of this arm complies with the standard for mounting screens: VESA MIS-D 75 mm and 100 mm.
- \* Compatible with screens whose weight does not exceed 13 -16,5 Kg.
- \* Touch screen stability. \* Screen tilt: 10°.
- \* Screen rotation: 110° right, 110° left.
- \* Arm rotation: 105° to the right, 105° to the left.
- \* Height adjustment: 45° down, 45° up \* Total length 1010 mm
- \* Keyboard and Mouse Stand: 300 x 210 mm
- \* Compatible with multimedia terminals (TMM)
- \* Color RAL 7024 (Graphite Grey) and White
- \* All our medical arms are in conformity:
- CE, ROHS, Medical Grade, Regulations MDD 93/42 ECC.
- \* Warranty: 5 years