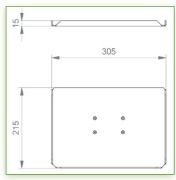

## **Technical specifications:**

- \* Integrated cable channel \* Equipotential bonding
- \* Optional Vertical Wall Slide Rail Mounting available in several lengths (480 mm 720 mm 960 mm 1200 mm).
- \* These wall rails can be easily cut to the required size. All cables also pass through the wall rail. (See Options below)
- \* This 300 + 240 mm Horizontal Combo Arm with gas spring simply slides into the wall rail to be adjusted to the desired height and fixed.
- \* It has a safety height adjustment stop button, which allows the arm to remain in the chosen position.
- \* The head of this arm complies with the standard for mounting screens: VESA MIS-D 75 mm and 100 mm.
- \* Compatible with screens whose weight does not exceed 13 -16,5 Kg.
- \* Touch screen stability. \* Screen tilt: 10°.
- \* Screen rotation: 110° right, 110° left.
- \* Arm rotation: 105° to the right, 105° to the left.
- \* Height adjustment: 45° down, 45° up \* Total length 1010 mm
- \* Keyboard and Mouse Stand: 300 x 210 mm
- \* Compatible with multimedia terminals (TMM)
- \* Color RAL 7024 (Graphite Grey) and White
- \* All our medical arms are in conformity:
- CE, ROHS, Medical Grade, Regulations MDD 93/42 ECC.
- \* Warranty: 5 years