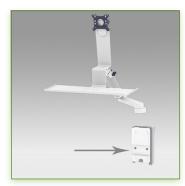

## **Technical specifications:**

- \* Integrated cable channel \* Equipotential bonding
- \* Optional Vertical Wall Slide Rail Mounting available in several lengths (480 mm 720 mm 960 mm 1200 mm).
- \* These wall rails can be easily cut to the required size. All cables also pass through the wall rail. (See Options below)
- \* This 300 + 240 mm Horizontal Combo Arm with gas spring simply slides into the wall rail to be adjusted to the desired height and fixed.
- \* It has a safety height adjustment stop button, which allows the arm to remain in the chosen position.
- \* The head of this arm complies with the standard for mounting screens: VESA MIS-D 75 mm and 100 mm.
- \* Compatible with screens whose weight does not exceed 13 -16,5 Kg.
- \* Touch screen stability. \* Screen tilt: 10°.
- \* Screen rotation: 110° right, 110° left.
- \* Arm rotation: 105° to the right, 105° to the left.
- \* Height adjustment: 45° down, 45° up \* Total length 1010 mm
- \* Keyboard and Mouse Stand: 300 x 210 mm
- \* Compatible with multimedia terminals (TMM)
- \* Color RAL 7024 (Graphite Grey) and White
- \* All our medical arms are in conformity:
- CE, ROHS, Medical Grade, Regulations MDD 93/42 ECC.
- \* Warranty: 5 years

Note: This arm can also be installed on one of our medical columns or trolleys.