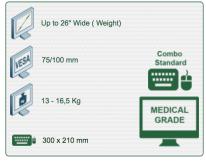

## Part Number: 991.582-5-1- Presentation

300 + 240 mm height adjustable Combo Medical Arm Standard for screen, keyboard and mouse, wall mounting on vertical sliding rail

P 101

Display Compatibility: 26" Wide ( Weight) Supported Weight: 13 - 16,5 Kg VESA standard: 75 / 100 mm Keyboard-Mouse holder: 300 x 210 mm