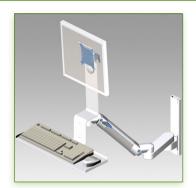

## 300 + 240 mm height adjustable Combo Medical Arm Standard for screen, keyboard and mouse, wall mounting on vertical sliding rail

This 300 + 240 mm Horizontal Combo Medical Arm with gas spring height adjustment allows the LCD screen to be perfectly fixed, oriented and adjusted and supports the keyboard and mouse. It is coated with an anti-microbial agent offering hygiene and cleaning down to the last detail. Its modern design has been specially designed for healthcare environments.

## **Technical specifications:**

- \* Integrated cable channel \* Equipotential bonding
- \* Optional Vertical Wall Slide Rail Mounting available in several lengths (480 mm 720 mm 960 mm 1200 mm).
- \* These wall rails can be easily cut to the required size. All cables also pass through the wall rail. (See Options below)
- \* This 300 + 240 mm Horizontal Combo Arm with gas spring simply slides into the wall rail to be adjusted to the desired height and fixed.
- \* It has a safety height adjustment stop button, which allows the arm to remain in the chosen position.
- \* The head of this arm complies with the standard for mounting screens: VESA MIS-D 75 mm and 100 mm.
- \* Compatible with screens whose weight does not exceed 13 -16,5 Kg.
- \* Touch screen stability. \* Screen tilt: 10°.
- \* Screen rotation: 110° right, 110° left.
- \* Arm rotation: 105° to the right, 105° to the left.
- \* Height adjustment: 45° down, 45° up \* Total length 1010 mm
- \* Keyboard and Mouse Stand: 300 x 210 mm
- \* Compatible with multimedia terminals (TMM)
- \* Color RAL 7024 (Graphite Grey) and White
- \* All our medical arms are in conformity:
- CE, ROHS, Medical Grade, Regulations MDD 93/42 ECC.
- \* Warranty: 5 years