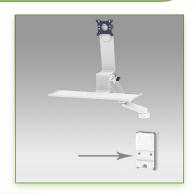

## **Technical specifications:**

- \* Integrated cable channel \* Equipotential bonding
- \* Optional Vertical Wall Slide Rail Mounting available in several lengths (480 mm 720 mm 960 mm 1200 mm).
- \* These wall rails can be easily cut to the required size. All cables also pass through the wall rail. (See Options below)
- \* This 300 + 240 mm Horizontal Combo Arm with gas spring simply slides into the wall rail to be adjusted to the desired height and fixed.
- \* It has a safety height adjustment stop button, which allows the arm to remain in the chosen position.
- \* The head of this arm complies with the standard for mounting screens: VESA MIS-D 75 mm and 100 mm.
- \* Compatible with screens whose weight does not exceed 11 -12,5 Kg.
- \* Touch screen stability. \* Screen tilt: 10°.
- \* Screen rotation: 110° right, 110° left.
- \* Arm rotation: 105° to the right, 105° to the left.
- \* Height adjustment: 45° down, 45° up \* Total length 1010 mm
- \* Keyboard and Mouse Stand: 580 x 200 mm
- \* Compatible with multimedia terminals (TMM)
- \* Color RAL 7024 (Graphite Grey) and White
- \* All our medical arms are in conformity:
- CE, ROHS, Medical Grade, Regulations MDD 93/42 ECC.
- \* Warranty: 5 years

Note: This arm can also be installed on one of our medical columns or trolleys.