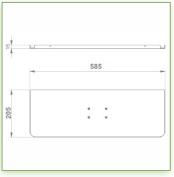

## **Technical specifications:**

- \* Integrated cable channel \* Equipotential bonding
- \* Optional Vertical Wall Slide Rail Mounting available in several lengths (480 mm 720 mm 960 mm 1200 mm).
- \* These wall rails can be easily cut to the required size. All cables also pass through the wall rail. (See Options below)
- \* This 300 + 240 mm Horizontal Combo Arm with gas spring simply slides into the wall rail to be adjusted to the desired height and fixed.
- \* It has a safety height adjustment stop button, which allows the arm to remain in the chosen position.
- \* The head of this arm complies with the standard for mounting screens: VESA MIS-D 75 mm and 100 mm.
- \* Compatible with screens whose weight does not exceed 11 -12,5 Kg.
- \* Touch screen stability. \* Screen tilt: 10°.
- \* Screen rotation: 110° right, 110° left.
- \* Arm rotation: 105° to the right, 105° to the left.
- \* Height adjustment: 45° down, 45° up \* Total length 1010 mm
- \* Keyboard and Mouse Stand: 580 x 200 mm
- \* Compatible with multimedia terminals (TMM)
- \* Color RAL 7024 (Graphite Grey) and White
- \* All our medical arms are in conformity:
- CE, ROHS, Medical Grade, Regulations MDD 93/42 ECC.
- \* Warranty: 5 years