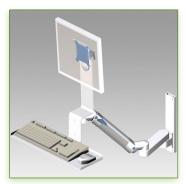

## 300 + 240 mm height adjustable Combo Medical Arm Standard for screen, keyboard and mouse, wall mounting on vertical sliding rail

This 300 + 240 mm Horizontal Combo Medical Arm with gas spring height adjustment allows the LCD screen to be perfectly fixed, oriented and adjusted and supports the keyboard and mouse. It is coated with an anti-microbial agent offering hygiene and cleaning down to the last detail. Its modern design has been specially designed for healthcare environments.

## **Technical specifications:**

- \* Integrated cable channel \* Equipotential bonding
- \* Optional Vertical Wall Slide Rail Mounting available in several lengths (480 mm 720 mm 960 mm 1200 mm).
- \* These wall rails can be easily cut to the required size. All cables also pass through the wall rail. (See Options below)
- \* This 300 + 240 mm Horizontal Combo Arm with gas spring simply slides into the wall rail to be adjusted to the desired height and fixed.
- \* It has a safety height adjustment stop button, which allows the arm to remain in the chosen position.
- \* The head of this arm complies with the standard for mounting screens: VESA MIS-D 75 mm and 100 mm.
- \* Compatible with screens whose weight does not exceed 11 -12,5 Kg.
- \* Touch screen stability. \* Screen tilt: 10°.
- \* Screen rotation: 110° right, 110° left.
- \* Arm rotation: 105° to the right, 105° to the left.
- \* Height adjustment: 45° down, 45° up \* Total length 1010 mm
- \* Keyboard and Mouse Stand: 580 x 200 mm
- \* Compatible with multimedia terminals (TMM)
- \* Color RAL 7024 (Graphite Grey) and White
- \* All our medical arms are in conformity:
- CE, ROHS, Medical Grade, Regulations MDD 93/42 ECC.
- \* Warranty: 5 years