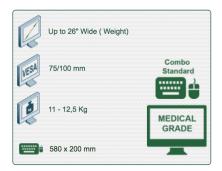

Part Number: 991.582-4-4- Presentation

300 + 240 mm height adjustable Combo Medical Arm Standard for screen, keyboard and mouse, wall mounting on vertical sliding rail

P 99

Display Compatibility: 26" Wide ( Weight) Supported Weight: 11 - 12,5 Kg VESA standard: 75 / 100 mm Keyboard-Mouse holder: 580 x 200 mm

## **Technical specifications:**

- \* Integrated cable channel \* Equipotential bonding
- \* Optional Vertical Wall Slide Rail Mounting available in several lengths (480 mm 720 mm 960 mm 1200 mm).
- \* These wall rails can be easily cut to the required size. All cables also pass through the wall rail. (See Options below)
- \* This 300 + 240 mm Horizontal Combo Arm with gas spring simply slides into the wall rail to be adjusted to the desired height and fixed.
- \* It has a safety height adjustment stop button, which allows the arm to remain in the chosen position.
- \* The head of this arm complies with the standard for mounting screens: VESA MIS-D 75 mm and 100 mm.
- \* Compatible with screens whose weight does not exceed 11 -12,5 Kg.
- \* Touch screen stability. \* Screen tilt: 10°.
- \* Screen rotation: 110° right, 110° left.
- \* Arm rotation: 105° to the right, 105° to the left.
- \* Height adjustment: 45° down, 45° up \* Total length 1010 mm
- \* Keyboard and Mouse Stand: 580 x 200 mm
- \* Compatible with multimedia terminals (TMM)
- \* Color RAL 7024 (Graphite Grey) and White
- \* All our medical arms are in conformity:
- CE, ROHS, Medical Grade, Regulations MDD 93/42 ECC.
- \* Warranty: 5 years