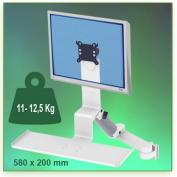

Part Number: 991.582-4-4- Presentation

300 + 240 mm height adjustable Combo Medical Arm Standard for screen, keyboard and mouse, wall mounting on vertical sliding rail

P 99

Display Compatibility: 26" Wide ( Weight) Supported Weight: 11 - 12,5 Kg VESA standard: 75 / 100 mm Keyboard-Mouse holder: 580 x 200 mm

## 300 + 240 mm height adjustable Combo Medical Arm Standard for screen, keyboard and mouse, wall mounting on vertical sliding rail

This 300 + 240 mm Horizontal Combo Medical Arm with gas spring height adjustment allows the LCD screen to be perfectly fixed, oriented and adjusted and supports the keyboard and mouse. It is coated with an anti-microbial agent offering hygiene and cleaning down to the last detail. Its modern design has been specially designed for healthcare environments.

## **Technical specifications:**

- \* Integrated cable channel \* Equipotential bonding
- \* Optional Vertical Wall Slide Rail Mounting available in several lengths (480 mm 720 mm 960 mm 1200 mm).
- \* These wall rails can be easily cut to the required size. All cables also pass through the wall rail. (See Options below)
- \* This 300 + 240 mm Horizontal Combo Arm with gas spring simply slides into the wall rail to be adjusted to the desired height and fixed.
- \* It has a safety height adjustment stop button, which allows the arm to remain in the chosen position.
- \* The head of this arm complies with the standard for mounting screens: VESA MIS-D 75 mm and 100 mm.
- \* Compatible with screens whose weight does not exceed 11 -12,5 Kg.
- \* Touch screen stability. \* Screen tilt: 10°.
- \* Screen rotation: 110° right, 110° left.
- \* Arm rotation: 105° to the right, 105° to the left.
- \* Height adjustment: 45° down, 45° up \* Total length 1010 mm
- \* Keyboard and Mouse Stand: 580 x 200 mm
- \* Compatible with multimedia terminals (TMM)
- \* Color RAL 7024 (Graphite Grey) and White
- \* All our medical arms are in conformity:
- CE, ROHS, Medical Grade, Regulations MDD 93/42 ECC.
- \* Warranty: 5 years