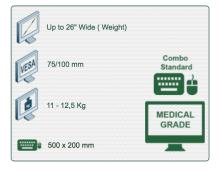

## Part Number: 991.582-4-3- Presentation

300 + 240 mm height adjustable Combo Medical Arm Standard for screen, keyboard and mouse, wall mounting on vertical sliding rail

P 97

Display Compatibility: 26" Wide ( Weight) Supported Weight: 11 - 12,5 Kg VESA standard: 75 / 100 mm Keyboard-Mouse holder: 500 x 200 mm