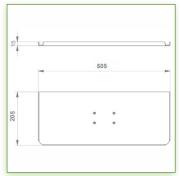

## **Technical specifications:**

- \* Integrated cable channel \* Equipotential bonding
- \* Optional Vertical Wall Slide Rail Mounting available in several lengths (480 mm 720 mm 960 mm 1200 mm).
- \* These wall rails can be easily cut to the required size. All cables also pass through the wall rail. (See Options below)
- \* This 300 + 240 mm Horizontal Combo Arm with gas spring simply slides into the wall rail to be adjusted to the desired height and fixed.
- \* It has a safety height adjustment stop button, which allows the arm to remain in the chosen position.
- \* The head of this arm complies with the standard for mounting screens: VESA MIS-D 75 mm and 100 mm.
- \* Compatible with screens whose weight does not exceed 11 -12,5 Kg.
- \* Touch screen stability. \* Screen tilt: 10°.
- \* Screen rotation: 110° right, 110° left.
- \* Arm rotation: 105° to the right, 105° to the left.
- \* Height adjustment: 45° down, 45° up \* Total length 1010 mm
- \* Keyboard and Mouse Stand: 500 x 200 mm
- \* Compatible with multimedia terminals (TMM)
- \* Color RAL 7024 (Graphite Grey) and White
- \* All our medical arms are in conformity:
- CE, ROHS, Medical Grade, Regulations MDD 93/42 ECC.
- \* Warranty: 5 years