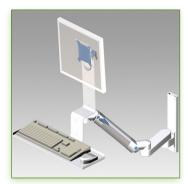

## 300 + 240 mm height adjustable Combo Medical Arm Standard for screen, keyboard and mouse, wall mounting on vertical sliding rail

This 300 + 240 mm Horizontal Combo Medical Arm with gas spring height adjustment allows the LCD screen to be perfectly fixed, oriented and adjusted and supports the keyboard and mouse. It is coated with an anti-microbial agent offering hygiene and cleaning down to the last detail. Its modern design has been specially designed for healthcare environments.

## **Technical specifications:**

- \* Integrated cable channel \* Equipotential bonding
- \* Optional Vertical Wall Slide Rail Mounting available in several lengths (480 mm 720 mm 960 mm 1200 mm).
- \* These wall rails can be easily cut to the required size. All cables also pass through the wall rail. (See Options below)
- \* This 300 + 240 mm Horizontal Combo Arm with gas spring simply slides into the wall rail to be adjusted to the desired height and fixed.
- \* It has a safety height adjustment stop button, which allows the arm to remain in the chosen position.
- \* The head of this arm complies with the standard for mounting screens: VESA MIS-D 75 mm and 100 mm.
- \* Compatible with screens whose weight does not exceed 11 -12,5 Kg.
- \* Touch screen stability. \* Screen tilt: 10°.
- \* Screen rotation: 110° right, 110° left.
- \* Arm rotation: 105° to the right, 105° to the left.
- \* Height adjustment: 45° down, 45° up \* Total length 1010 mm
- \* Keyboard and Mouse Stand: 500 x 200 mm
- \* Compatible with multimedia terminals (TMM)
- \* Color RAL 7024 (Graphite Grey) and White
- \* All our medical arms are in conformity:
- CE, ROHS, Medical Grade, Regulations MDD 93/42 ECC.
- \* Warranty: 5 years