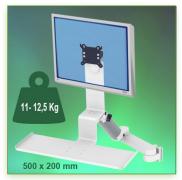

## Part Number: 991.582-4-3- Presentation

300 + 240 mm height adjustable Combo Medical Arm Standard for screen, keyboard and mouse, wall mounting on vertical sliding rail

P 97

Display Compatibility: 26" Wide ( Weight) Supported Weight: 11 - 12,5 Kg VESA standard: 75 / 100 mm Keyboard-Mouse holder: 500 x 200 mm

## **Technical specifications:**

- \* Integrated cable channel \* Equipotential bonding
- \* Optional Vertical Wall Slide Rail Mounting available in several lengths (480 mm 720 mm 960 mm 1200 mm).
- \* These wall rails can be easily cut to the required size. All cables also pass through the wall rail. (See Options below)
- \* This 300 + 240 mm Horizontal Combo Arm with gas spring simply slides into the wall rail to be adjusted to the desired height and fixed.
- \* It has a safety height adjustment stop button, which allows the arm to remain in the chosen position.
- \* The head of this arm complies with the standard for mounting screens: VESA MIS-D 75 mm and 100 mm.
- \* Compatible with screens whose weight does not exceed 11 -12,5 Kg.
- \* Touch screen stability. \* Screen tilt: 10°.
- \* Screen rotation: 110° right, 110° left.
- \* Arm rotation: 105° to the right, 105° to the left.
- \* Height adjustment: 45° down, 45° up \* Total length 1010 mm
- \* Keyboard and Mouse Stand: 500 x 200 mm
- \* Compatible with multimedia terminals (TMM)
- \* Color RAL 7024 (Graphite Grey) and White
- \* All our medical arms are in conformity:
- CE, ROHS, Medical Grade, Regulations MDD 93/42 ECC.
- \* Warranty: 5 years