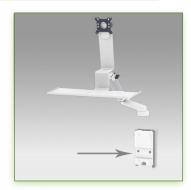

## **Technical specifications:**

- \* Integrated cable channel \* Equipotential bonding
- \* Optional Vertical Wall Slide Rail Mounting available in several lengths (480 mm 720 mm 960 mm 1200 mm).
- \* These wall rails can be easily cut to the required size. All cables also pass through the wall rail. (See Options below)
- \* This 300 + 240 mm Horizontal Combo Arm with gas spring simply slides into the wall rail to be adjusted to the desired height and fixed.
- \* It has a safety height adjustment stop button, which allows the arm to remain in the chosen position.
- \* The head of this arm complies with the standard for mounting screens: VESA MIS-D 75 mm and 100 mm.
- \* Compatible with screens whose weight does not exceed 11 -12,5 Kg.
- \* Touch screen stability. \* Screen tilt: 10°.
- \* Screen rotation: 110° right, 110° left.
- \* Arm rotation: 105° to the right, 105° to the left.
- \* Height adjustment: 45° down, 45° up \* Total length 1010 mm
- \* Keyboard and Mouse Stand: 500 x 200 mm
- \* Compatible with multimedia terminals (TMM)
- \* Color RAL 7024 (Graphite Grey) and White
- \* All our medical arms are in conformity:
- CE, ROHS, Medical Grade, Regulations MDD 93/42 ECC.
- \* Warranty: 5 years

Note: This arm can also be installed on one of our medical columns or trolleys.