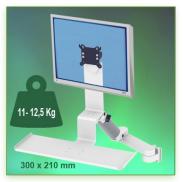

Part Number: 991.582-4-1 - Presentation

300 + 240 mm height adjustable Combo Medical Arm Standard for screen, keyboard and mouse, wall mounting on vertical sliding rail

P 93

Display Compatibility: 26" Wide (Weight) Supported Weight: 11 - 12,5 Kg VESA standard: 75 / 100 mm Keyboard-Mouse holder: 300 x 210 mm

## 300 + 240 mm height adjustable Combo Medical Arm Standard for screen, keyboard and mouse, wall mounting on vertical sliding rail

This 300 + 240 mm Horizontal Combo Medical Arm with gas spring height adjustment allows the LCD screen to be perfectly fixed, oriented and adjusted and supports the keyboard and mouse. It is coated with an anti-microbial agent offering hygiene and cleaning down to the last detail. Its modern design has been specially designed for healthcare environments.

## **Technical specifications:**

- \* Integrated cable channel \* Equipotential bonding
- \* Optional Vertical Wall Slide Rail Mounting available in several lengths (480 mm - 720 mm - 960 mm - 1200 mm).
- \* These wall rails can be easily cut to the required size. All cables also pass through the wall rail. (See Options below)
- \* This 300 + 240 mm Horizontal Combo Arm with gas spring simply slides into the wall rail to be adjusted to the desired height and fixed.
- \* It has a safety height adjustment stop button, which allows the arm to remain in the chosen position.
- \* The head of this arm complies with the standard for mounting screens: VESA MIS-D 75 mm and 100 mm.
- \* Compatible with screens whose weight does not exceed 11 -12,5 Kg.
- \* Touch screen stability. \* Screen tilt: 10°.
- \* Screen rotation: 110° right, 110° left.
- \* Arm rotation: 105° to the right, 105° to the left.
- \* Height adjustment: 45° down, 45° up \* Total length 1010 mm
- \* Keyboard and Mouse Stand: 300 x 210 mm
- \* Compatible with multimedia terminals (TMM)
- \* Color RAL 7024 (Graphite Grey) and White
- \* All our medical arms are in conformity: CE, ROHS, Medical Grade, Regulations MDD 93/42 ECC.
- \* Warranty: 5 years