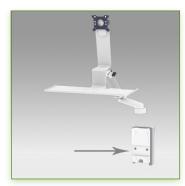

## **Technical specifications:**

- \* Integrated cable channel \* Equipotential bonding
- \* Optional Vertical Wall Slide Rail Mounting available in several lengths (480 mm - 720 mm - 960 mm - 1200 mm).
- \* These wall rails can be easily cut to the required size. All cables also pass through the wall rail. (See Options below)
- \* This 300 + 240 mm Horizontal Combo Arm with gas spring simply slides into the wall rail to be adjusted to the desired height and fixed.
- \* It has a safety height adjustment stop button, which allows the arm to remain in the chosen position.
- \* The head of this arm complies with the standard for mounting screens: VESA MIS-D 75 mm and 100 mm.
- \* Compatible with screens whose weight does not exceed 11 -12,5 Kg.
- \* Touch screen stability. \* Screen tilt: 10°.
- \* Screen rotation: 110° right, 110° left.
- \* Arm rotation: 105° to the right, 105° to the left.
- \* Height adjustment: 45° down, 45° up \* Total length 1010 mm
- \* Keyboard and Mouse Stand: 300 x 210 mm
- \* Compatible with multimedia terminals (TMM)
- \* Color RAL 7024 (Graphite Grey) and White
- \* All our medical arms are in conformity: CE, ROHS, Medical Grade, Regulations MDD 93/42 ECC.
- \* Warranty: 5 years

Note: This arm can also be installed on one of our medical columns or trolleys.