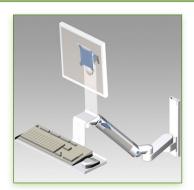

## 300 + 240 mm height adjustable Combo Medical Arm Standard for screen, keyboard and mouse, wall mounting on vertical sliding rail

This 300 + 240 mm Horizontal Combo Medical Arm with gas spring height adjustment allows the LCD screen to be perfectly fixed, oriented and adjusted and supports the keyboard and mouse. It is coated with an anti-microbial agent offering hygiene and cleaning down to the last detail. Its modern design has been specially designed for healthcare environments.

## **Technical specifications:**

- \* Integrated cable channel \* Equipotential bonding
- \* Optional Vertical Wall Slide Rail Mounting available in several lengths (480 mm - 720 mm - 960 mm - 1200 mm).
- \* These wall rails can be easily cut to the required size. All cables also pass through the wall rail. (See Options below)
- \* This 300 + 240 mm Horizontal Combo Arm with gas spring simply slides into the wall rail to be adjusted to the desired height and fixed.
- \* It has a safety height adjustment stop button, which allows the arm to remain in the chosen position.
- \* The head of this arm complies with the standard for mounting screens: VESA MIS-D 75 mm and 100 mm.
- \* Compatible with screens whose weight does not exceed 11 -12,5 Kg.
- \* Touch screen stability. \* Screen tilt: 10°.
- \* Screen rotation: 110° right, 110° left.
- \* Arm rotation: 105° to the right, 105° to the left.
- \* Height adjustment: 45° down, 45° up \* Total length 1010 mm
- \* Keyboard and Mouse Stand: 300 x 210 mm
- \* Compatible with multimedia terminals (TMM)
- \* Color RAL 7024 (Graphite Grey) and White
- \* All our medical arms are in conformity: CE, ROHS, Medical Grade, Regulations MDD 93/42 ECC.
- \* Warranty: 5 years