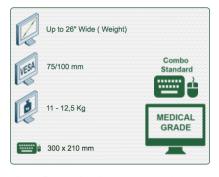

Part Number: 991.582-4-1 - Presentation

300 + 240 mm height adjustable Combo Medical Arm Standard for screen, keyboard and mouse, wall mounting on vertical sliding rail

P 93

Display Compatibility: 26" Wide (Weight) Supported Weight: 11 - 12,5 Kg VESA standard: 75 / 100 mm Keyboard-Mouse holder: 300 x 210 mm

## **Technical specifications:**

- \* Integrated cable channel \* Equipotential bonding
- \* Optional Vertical Wall Slide Rail Mounting available in several lengths (480 mm - 720 mm - 960 mm - 1200 mm).
- \* These wall rails can be easily cut to the required size. All cables also pass through the wall rail. (See Options below)
- \* This 300 + 240 mm Horizontal Combo Arm with gas spring simply slides into the wall rail to be adjusted to the desired height and fixed.
- \* It has a safety height adjustment stop button, which allows the arm to remain in the chosen position.
- \* The head of this arm complies with the standard for mounting screens: VESA MIS-D 75 mm and 100 mm.
- \* Compatible with screens whose weight does not exceed 11 -12,5 Kg.
- \* Touch screen stability. \* Screen tilt: 10°.
- \* Screen rotation: 110° right, 110° left.
- \* Arm rotation: 105° to the right, 105° to the left.
- \* Height adjustment: 45° down, 45° up \* Total length 1010 mm
- \* Keyboard and Mouse Stand: 300 x 210 mm
- \* Compatible with multimedia terminals (TMM)
- \* Color RAL 7024 (Graphite Grey) and White
- \* All our medical arms are in conformity: CE, ROHS, Medical Grade, Regulations MDD 93/42 ECC.
- \* Warranty: 5 years