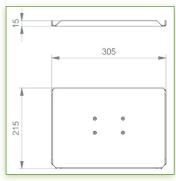

## **Technical specifications:**

- \* Integrated cable channel \* Equipotential bonding
- \* Optional Vertical Wall Slide Rail Mounting available in several lengths (480 mm - 720 mm - 960 mm - 1200 mm).
- \* These wall rails can be easily cut to the required size. All cables also pass through the wall rail. (See Options below)
- \* This 300 + 240 mm Horizontal Combo Arm with gas spring simply slides into the wall rail to be adjusted to the desired height and fixed.
- \* It has a safety height adjustment stop button, which allows the arm to remain in the chosen position.
- \* The head of this arm complies with the standard for mounting screens: VESA MIS-D 75 mm and 100 mm.
- \* Compatible with screens whose weight does not exceed 11 -12,5 Kg.
- \* Touch screen stability. \* Screen tilt: 10°.
- \* Screen rotation: 110° right, 110° left.
- \* Arm rotation: 105° to the right, 105° to the left.
- \* Height adjustment: 45° down, 45° up \* Total length 1010 mm
- \* Keyboard and Mouse Stand: 300 x 210 mm
- \* Compatible with multimedia terminals (TMM)
- \* Color RAL 7024 (Graphite Grey) and White
- \* All our medical arms are in conformity: CE, ROHS, Medical Grade, Regulations MDD 93/42 ECC.
- \* Warranty: 5 years