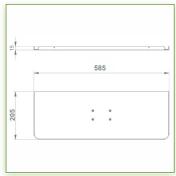

## **Technical specifications:**

- \* Integrated cable channel \* Equipotential bonding
- \* Optional Vertical Wall Slide Rail Mounting available in several lengths (480 mm 720 mm 960 mm 1200 mm).
- \* These wall rails can be easily cut to the required size. All cables also pass through the wall rail. (See Options below)
- \* This 300 + 240 mm Horizontal Combo Arm with gas spring simply slides into the wall rail to be adjusted to the desired height and fixed.
- \* It has a safety height adjustment stop button, which allows the arm to remain in the chosen position.
- \* The head of this arm complies with the standard for mounting screens: VESA MIS-D 75 mm and 100 mm.
- \* Compatible with screens whose weight does not exceed 6 -10,5 Kg.
- \* Touch screen stability. \* Screen tilt: 10°.
- \* Screen rotation: 110° right, 110° left.
- \* Arm rotation: 105° to the right, 105° to the left.
- \* Height adjustment: 45° down, 45° up \* Total length 1010 mm
- \* Keyboard and Mouse Stand: 580 x 200 mm
- \* Compatible with multimedia terminals (TMM)
- \* Color RAL 7024 (Graphite Grey) and White
- \* All our medical arms are in conformity:
- CE, ROHS, Medical Grade, Regulations MDD 93/42 ECC.
- \* Warranty: 5 years