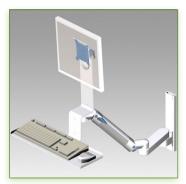

## 300 + 240 mm height adjustable Combo Medical Arm Standard for screen, keyboard and mouse, wall mounting on vertical sliding rail

This 300 + 240 mm Horizontal Combo Medical Arm with gas spring height adjustment allows the LCD screen to be perfectly fixed, oriented and adjusted and supports the keyboard and mouse. It is coated with an anti-microbial agent offering hygiene and cleaning down to the last detail. Its modern design has been specially designed for healthcare environments.

## **Technical specifications:**

- \* Integrated cable channel \* Equipotential bonding
- \* Optional Vertical Wall Slide Rail Mounting available in several lengths (480 mm 720 mm 960 mm 1200 mm).
- \* These wall rails can be easily cut to the required size. All cables also pass through the wall rail. (See Options below)
- \* This 300 + 240 mm Horizontal Combo Arm with gas spring simply slides into the wall rail to be adjusted to the desired height and fixed.
- \* It has a safety height adjustment stop button, which allows the arm to remain in the chosen position.
- \* The head of this arm complies with the standard for mounting screens: VESA MIS-D 75 mm and 100 mm.
- \* Compatible with screens whose weight does not exceed 6 -10,5 Kg.
- \* Touch screen stability. \* Screen tilt: 10°.
- \* Screen rotation: 110° right, 110° left.
- \* Arm rotation: 105° to the right, 105° to the left.
- \* Height adjustment: 45° down, 45° up \* Total length 1010 mm
- \* Keyboard and Mouse Stand: 580 x 200 mm
- \* Compatible with multimedia terminals (TMM)
- \* Color RAL 7024 (Graphite Grey) and White
- \* All our medical arms are in conformity:
- CE, ROHS, Medical Grade, Regulations MDD 93/42 ECC.
- \* Warranty: 5 years