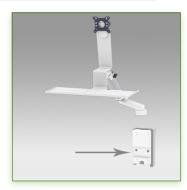

## **Technical specifications:**

- \* Integrated cable channel \* Equipotential bonding
- \* Optional Vertical Wall Slide Rail Mounting available in several lengths (480 mm 720 mm 960 mm 1200 mm).
- \* These wall rails can be easily cut to the required size. All cables also pass through the wall rail. (See Options below)
- \* This 300 + 240 mm Horizontal Combo Arm with gas spring simply slides into the wall rail to be adjusted to the desired height and fixed.
- \* It has a safety height adjustment stop button, which allows the arm to remain in the chosen position.
- \* The head of this arm complies with the standard for mounting screens: VESA MIS-D 75 mm and 100 mm.
- \* Compatible with screens whose weight does not exceed 6 -10,5 Kg.
- \* Touch screen stability. \* Screen tilt: 10°.
- \* Screen rotation: 110° right, 110° left.
- \* Arm rotation: 105° to the right, 105° to the left.
- \* Height adjustment: 45° down, 45° up \* Total length 1010 mm
- \* Keyboard and Mouse Stand: 580 x 200 mm
- \* Compatible with multimedia terminals (TMM)
- \* Color RAL 7024 (Graphite Grey) and White
- \* All our medical arms are in conformity:
- CE, ROHS, Medical Grade, Regulations MDD 93/42 ECC.
- \* Warranty: 5 years

Note: This arm can also be installed on one of our medical columns or trolleys.