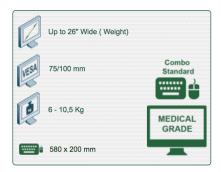

Part Number: 991.582-3-4 - Presentation

300 + 240 mm height adjustable Combo Medical Arm Standard for screen, keyboard and mouse, wall mounting on vertical sliding rail

P 91

Display Compatibility: 26" Wide ( Weight) Supported Weight: 6 - 10,5 Kg VESA standard: 75 / 100 mm Keyboard-Mouse holder: 580 x 200 mm

## **Technical specifications:**

- \* Integrated cable channel \* Equipotential bonding
- \* Optional Vertical Wall Slide Rail Mounting available in several lengths (480 mm 720 mm 960 mm 1200 mm).
- \* These wall rails can be easily cut to the required size. All cables also pass through the wall rail. (See Options below)
- \* This 300 + 240 mm Horizontal Combo Arm with gas spring simply slides into the wall rail to be adjusted to the desired height and fixed.
- \* It has a safety height adjustment stop button, which allows the arm to remain in the chosen position.
- \* The head of this arm complies with the standard for mounting screens: VESA MIS-D 75 mm and 100 mm.
- \* Compatible with screens whose weight does not exceed 6 -10,5 Kg.
- \* Touch screen stability. \* Screen tilt: 10°.
- \* Screen rotation: 110° right, 110° left.
- \* Arm rotation: 105° to the right, 105° to the left.
- \* Height adjustment: 45° down, 45° up \* Total length 1010 mm
- \* Keyboard and Mouse Stand: 580 x 200 mm
- \* Compatible with multimedia terminals (TMM)
- \* Color RAL 7024 (Graphite Grey) and White
- \* All our medical arms are in conformity:
- CE, ROHS, Medical Grade, Regulations MDD 93/42 ECC.
- \* Warranty: 5 years