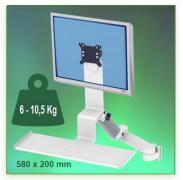

Part Number: 991.582-3-4 - Presentation

300 + 240 mm height adjustable Combo Medical Arm Standard for screen, keyboard and mouse, wall mounting on vertical sliding rail

P 91

Display Compatibility: 26" Wide ( Weight) Supported Weight: 6 - 10,5 Kg VESA standard: 75 / 100 mm Keyboard-Mouse holder: 580 x 200 mm

## 300 + 240 mm height adjustable Combo Medical Arm Standard for screen, keyboard and mouse, wall mounting on vertical sliding rail

This 300 + 240 mm Horizontal Combo Medical Arm with gas spring height adjustment allows the LCD screen to be perfectly fixed, oriented and adjusted and supports the keyboard and mouse. It is coated with an anti-microbial agent offering hygiene and cleaning down to the last detail. Its modern design has been specially designed for healthcare environments.

## **Technical specifications:**

- \* Integrated cable channel \* Equipotential bonding
- \* Optional Vertical Wall Slide Rail Mounting available in several lengths (480 mm 720 mm 960 mm 1200 mm).
- \* These wall rails can be easily cut to the required size. All cables also pass through the wall rail. (See Options below)
- \* This 300 + 240 mm Horizontal Combo Arm with gas spring simply slides into the wall rail to be adjusted to the desired height and fixed.
- \* It has a safety height adjustment stop button, which allows the arm to remain in the chosen position.
- \* The head of this arm complies with the standard for mounting screens: VESA MIS-D 75 mm and 100 mm.
- \* Compatible with screens whose weight does not exceed 6 -10,5 Kg.
- \* Touch screen stability. \* Screen tilt: 10°.
- \* Screen rotation: 110° right, 110° left.
- \* Arm rotation: 105° to the right, 105° to the left.
- \* Height adjustment: 45° down, 45° up \* Total length 1010 mm
- \* Keyboard and Mouse Stand: 580 x 200 mm
- \* Compatible with multimedia terminals (TMM)
- \* Color RAL 7024 (Graphite Grey) and White
- \* All our medical arms are in conformity:
- CE, ROHS, Medical Grade, Regulations MDD 93/42 ECC.
- \* Warranty: 5 years