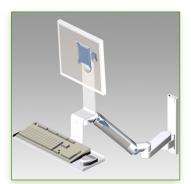

## 300 + 240 mm height adjustable Combo Medical Arm Standard for screen, keyboard and mouse, wall mounting on vertical sliding rail

This 300 + 240 mm Horizontal Combo Medical Arm with gas spring height adjustment allows the LCD screen to be perfectly fixed, oriented and adjusted and supports the keyboard and mouse. It is coated with an anti-microbial agent offering hygiene and cleaning down to the last detail. Its modern design has been specially designed for healthcare environments.

## **Technical specifications:**

- \* Integrated cable channel \* Equipotential bonding
- \* Optional Vertical Wall Slide Rail Mounting available in several lengths (480 mm 720 mm 960 mm 1200 mm).
- \* These wall rails can be easily cut to the required size. All cables also pass through the wall rail. (See Options below)
- \* This 300 + 240 mm Horizontal Combo Arm with gas spring simply slides into the wall rail to be adjusted to the desired height and fixed.
- \* It has a safety height adjustment stop button, which allows the arm to remain in the chosen position.
- \* The head of this arm complies with the standard for mounting screens: VESA MIS-D 75 mm and 100 mm.
- \* Compatible with screens whose weight does not exceed 6 -10,5 Kg.
- \* Touch screen stability. \* Screen tilt: 10°.
- \* Screen rotation: 110° right, 110° left.
- \* Arm rotation: 105° to the right, 105° to the left.
- \* Height adjustment: 45° down, 45° up \* Total length 1010 mm
- \* Keyboard and Mouse Stand: 500 x 200 mm
- \* Compatible with multimedia terminals (TMM)
- \* Color RAL 7024 (Graphite Grey) and White
- \* All our medical arms are in conformity:
- CE, ROHS, Medical Grade, Regulations MDD 93/42 ECC.
- \* Warranty: 5 years