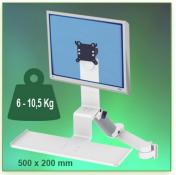

Part Number: 991.582-3-3 - Presentation

300 + 240 mm height adjustable Combo Medical Arm Standard for screen, keyboard and mouse, wall mounting on vertical sliding rail

P 89

Display Compatibility: 26" Wide ( Weight) Supported Weight: 6 - 10,5 Kg VESA standard: 75 / 100 mm Keyboard-Mouse holder: 500 x 200 mm

## **Technical specifications:**

- \* Integrated cable channel \* Equipotential bonding
- \* Optional Vertical Wall Slide Rail Mounting available in several lengths (480 mm 720 mm 960 mm 1200 mm).
- \* These wall rails can be easily cut to the required size. All cables also pass through the wall rail. (See Options below)
- \* This 300 + 240 mm Horizontal Combo Arm with gas spring simply slides into the wall rail to be adjusted to the desired height and fixed.
- \* It has a safety height adjustment stop button, which allows the arm to remain in the chosen position.
- \* The head of this arm complies with the standard for mounting screens: VESA MIS-D 75 mm and 100 mm.
- \* Compatible with screens whose weight does not exceed 6 -10,5 Kg.
- \* Touch screen stability. \* Screen tilt: 10°.
- \* Screen rotation: 110° right, 110° left.
- \* Arm rotation: 105° to the right, 105° to the left.
- \* Height adjustment: 45° down, 45° up \* Total length 1010 mm
- \* Keyboard and Mouse Stand: 500 x 200 mm
- \* Compatible with multimedia terminals (TMM)
- \* Color RAL 7024 (Graphite Grey) and White
- \* All our medical arms are in conformity:
- CE, ROHS, Medical Grade, Regulations MDD 93/42 ECC.
- \* Warranty: 5 years