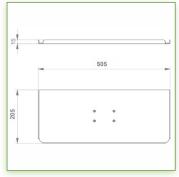

## **Technical specifications:**

- \* Integrated cable channel \* Equipotential bonding
- \* Optional Vertical Wall Slide Rail Mounting available in several lengths (480 mm 720 mm 960 mm 1200 mm).
- \* These wall rails can be easily cut to the required size. All cables also pass through the wall rail. (See Options below)
- \* This 300 + 240 mm Horizontal Combo Arm with gas spring simply slides into the wall rail to be adjusted to the desired height and fixed.
- \* It has a safety height adjustment stop button, which allows the arm to remain in the chosen position.
- \* The head of this arm complies with the standard for mounting screens: VESA MIS-D 75 mm and 100 mm.
- \* Compatible with screens whose weight does not exceed 6 -10,5 Kg.
- \* Touch screen stability. \* Screen tilt: 10°.
- \* Screen rotation: 110° right, 110° left.
- \* Arm rotation: 105° to the right, 105° to the left.
- \* Height adjustment: 45° down, 45° up \* Total length 1010 mm
- \* Keyboard and Mouse Stand: 500 x 200 mm
- \* Compatible with multimedia terminals (TMM)
- \* Color RAL 7024 (Graphite Grey) and White
- \* All our medical arms are in conformity:
- CE, ROHS, Medical Grade, Regulations MDD 93/42 ECC.
- \* Warranty: 5 years