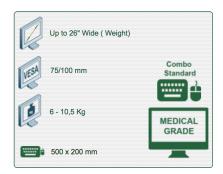

Part Number: 991.582-3-3 - Presentation

300 + 240 mm height adjustable Combo Medical Arm Standard for screen, keyboard and mouse, wall mounting on vertical sliding rail

P 89

Display Compatibility: 26" Wide ( Weight) Supported Weight: 6 - 10,5 Kg VESA standard: 75 / 100 mm Keyboard-Mouse holder: 500 x 200 mm