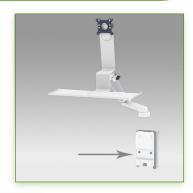

## **Technical specifications:**

- \* Integrated cable channel \* Equipotential bonding
- \* Optional Vertical Wall Slide Rail Mounting available in several lengths (480 mm 720 mm 960 mm 1200 mm).
- \* These wall rails can be easily cut to the required size. All cables also pass through the wall rail. (See Options below)
- \* This 300 + 240 mm Horizontal Combo Arm with gas spring simply slides into the wall rail to be adjusted to the desired height and fixed.
- \* It has a safety height adjustment stop button, which allows the arm to remain in the chosen position.
- \* The head of this arm complies with the standard for mounting screens: VESA MIS-D 75 mm and 100 mm.
- \* Compatible with screens whose weight does not exceed 6 -10,5 Kg.
- \* Touch screen stability. \* Screen tilt: 10°.
- \* Screen rotation: 110° right, 110° left.
- \* Arm rotation: 105° to the right, 105° to the left.
- \* Height adjustment: 45° down, 45° up \* Total length 1010 mm
- \* Keyboard and Mouse Stand: 500 x 200 mm
- \* Compatible with multimedia terminals (TMM)
- \* Color RAL 7024 (Graphite Grey) and White
- \* All our medical arms are in conformity:
- CE, ROHS, Medical Grade, Regulations MDD 93/42 ECC.
- \* Warranty: 5 years

Note: This arm can also be installed on one of our medical columns or trolleys.