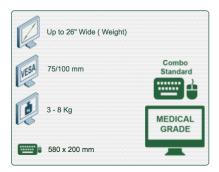

Part Number: 991.582-2-4 - Presentation

300 + 240 mm height adjustable Combo Medical Arm Standard for screen, keyboard and mouse, wall mounting on vertical sliding rail

P 83

Display Compatibility: 26" Wide ( Weight) Supported Weight: 3 - 8 Kg VESA standard: 75 / 100 mm Keyboard-Mouse holder: 580 x 200 mm