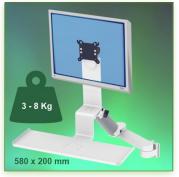

Part Number: 991.582-2-4 - Presentation

300 + 240 mm height adjustable Combo Medical Arm Standard for screen, keyboard and mouse, wall mounting on vertical sliding rail

P 83

Display Compatibility: 26" Wide ( Weight) Supported Weight: 3 - 8 Kg VESA standard: 75 / 100 mm Keyboard-Mouse holder: 580 x 200 mm

## 300 + 240 mm height adjustable Combo Medical Arm Standard for screen, keyboard and mouse, wall mounting on vertical sliding rail

This 300 + 240 mm Horizontal Combo Medical Arm with gas spring height adjustment allows the LCD screen to be perfectly fixed, oriented and adjusted and supports the keyboard and mouse. It is coated with an anti-microbial agent offering hygiene and cleaning down to the last detail. Its modern design has been specially designed for healthcare environments.

## **Technical specifications:**

- \* Integrated cable channel \* Equipotential bonding
- \* Optional Vertical Wall Slide Rail Mounting available in several lengths (480 mm 720 mm 960 mm 1200 mm).
- \* These wall rails can be easily cut to the required size. All cables also pass through the wall rail. (See Options below)
- \* This 300 + 240 mm Horizontal Combo Arm with gas spring simply slides into the wall rail to be adjusted to the desired height and fixed.
- \* It has a safety height adjustment stop button, which allows the arm to remain in the chosen position.
- \* The head of this arm complies with the standard for mounting screens: VESA MIS-D 75 mm and 100 mm.
- \* Compatible with screens whose weight does not exceed 3 -8 Kg.
- \* Touch screen stability. \* Screen tilt: 10°.
- \* Screen rotation: 110° right, 110° left.
- \* Arm rotation: 105° to the right, 105° to the left.
- \* Height adjustment: 45° down, 45° up \* Total length 1010 mm
- \* Keyboard and Mouse Stand: 580 x 200 mm
- \* Compatible with multimedia terminals (TMM)
- \* Color RAL 7024 (Graphite Grey) and White
- \* All our medical arms are in conformity:
- CE, ROHS, Medical Grade, Regulations MDD 93/42 ECC.
- \* Warranty: 5 years