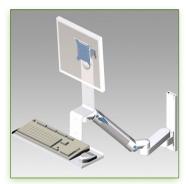

## 300 + 240 mm height adjustable Combo Medical Arm Standard for screen, keyboard and mouse, wall mounting on vertical sliding rail

This 300 + 240 mm Horizontal Combo Medical Arm with gas spring height adjustment allows the LCD screen to be perfectly fixed, oriented and adjusted and supports the keyboard and mouse. It is coated with an anti-microbial agent offering hygiene and cleaning down to the last detail. Its modern design has been specially designed for healthcare environments.

## **Technical specifications:**

- \* Integrated cable channel \* Equipotential bonding
- \* Optional Vertical Wall Slide Rail Mounting available in several lengths (480 mm 720 mm 960 mm 1200 mm).
- \* These wall rails can be easily cut to the required size. All cables also pass through the wall rail. (See Options below)
- \* This 300 + 240 mm Horizontal Combo Arm with gas spring simply slides into the wall rail to be adjusted to the desired height and fixed.
- \* It has a safety height adjustment stop button, which allows the arm to remain in the chosen position.
- \* The head of this arm complies with the standard for mounting screens: VESA MIS-D 75 mm and 100 mm.
- \* Compatible with screens whose weight does not exceed 3 -8 Kg.
- \* Touch screen stability. \* Screen tilt: 10°.
- \* Screen rotation: 110° right, 110° left.
- \* Arm rotation: 105° to the right, 105° to the left.
- \* Height adjustment: 45° down, 45° up \* Total length 1010 mm
- \* Keyboard and Mouse Stand: 580 x 200 mm
- \* Compatible with multimedia terminals (TMM)
- \* Color RAL 7024 (Graphite Grey) and White
- \* All our medical arms are in conformity:
- CE, ROHS, Medical Grade, Regulations MDD 93/42 ECC.
- \* Warranty: 5 years