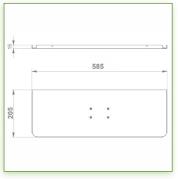

Part Number: 991.582-2-4 - Presentation

300 + 240 mm height adjustable Combo Medical Arm Standard for screen, keyboard and mouse, wall mounting on vertical sliding rail

P 83

Display Compatibility: 26" Wide ( Weight) Supported Weight: 3 - 8 Kg VESA standard: 75 / 100 mm Keyboard-Mouse holder: 580 x 200 mm

## **Technical specifications:**

- \* Integrated cable channel \* Equipotential bonding
- \* Optional Vertical Wall Slide Rail Mounting available in several lengths (480 mm 720 mm 960 mm 1200 mm).
- \* These wall rails can be easily cut to the required size. All cables also pass through the wall rail. (See Options below)
- \* This 300 + 240 mm Horizontal Combo Arm with gas spring simply slides into the wall rail to be adjusted to the desired height and fixed.
- \* It has a safety height adjustment stop button, which allows the arm to remain in the chosen position.
- \* The head of this arm complies with the standard for mounting screens: VESA MIS-D 75 mm and 100 mm.
- \* Compatible with screens whose weight does not exceed 3 -8 Kg.
- \* Touch screen stability. \* Screen tilt: 10°.
- \* Screen rotation: 110° right, 110° left.
- \* Arm rotation: 105° to the right, 105° to the left.
- \* Height adjustment: 45° down, 45° up \* Total length 1010 mm
- \* Keyboard and Mouse Stand: 580 x 200 mm
- \* Compatible with multimedia terminals (TMM)
- \* Color RAL 7024 (Graphite Grey) and White
- \* All our medical arms are in conformity:
- CE, ROHS, Medical Grade, Regulations MDD 93/42 ECC.
- \* Warranty: 5 years