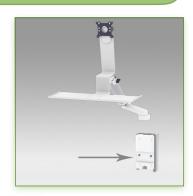

## **Technical specifications:**

- \* Integrated cable channel \* Equipotential bonding
- \* Optional Vertical Wall Slide Rail Mounting available in several lengths (480 mm 720 mm 960 mm 1200 mm).
- \* These wall rails can be easily cut to the required size. All cables also pass through the wall rail. (See Options below)
- \* This 300 + 240 mm Horizontal Combo Arm with gas spring simply slides into the wall rail to be adjusted to the desired height and fixed.
- \* It has a safety height adjustment stop button, which allows the arm to remain in the chosen position.
- \* The head of this arm complies with the standard for mounting screens: VESA MIS-D 75 mm and 100 mm.
- \* Compatible with screens whose weight does not exceed 3 -8 Kg.
- \* Touch screen stability. \* Screen tilt: 10°.
- \* Screen rotation: 110° right, 110° left.
- \* Arm rotation: 105° to the right, 105° to the left.
- \* Height adjustment: 45° down, 45° up \* Total length 1010 mm
- \* Keyboard and Mouse Stand: 580 x 200 mm
- \* Compatible with multimedia terminals (TMM)
- \* Color RAL 7024 (Graphite Grey) and White
- \* All our medical arms are in conformity:
- CE, ROHS, Medical Grade, Regulations MDD 93/42 ECC.
- \* Warranty: 5 years

Note: This arm can also be installed on one of our medical columns or trolleys.