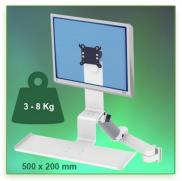

Part Number: 991.582-2-3 - Presentation

300 + 240 mm height adjustable Combo Medical Arm Standard for screen, keyboard and mouse, wall mounting on vertical sliding rail

P 81

Display Compatibility: 26" Wide ( Weight) Supported Weight: 3 - 8 Kg VESA standard: 75 / 100 mm Keyboard-Mouse holder: 500 x 200 mm

## **Technical specifications:**

- \* Integrated cable channel \* Equipotential bonding
- \* Optional Vertical Wall Slide Rail Mounting available in several lengths (480 mm 720 mm 960 mm 1200 mm).
- \* These wall rails can be easily cut to the required size. All cables also pass through the wall rail. (See Options below)
- \* This 300 + 240 mm Horizontal Combo Arm with gas spring simply slides into the wall rail to be adjusted to the desired height and fixed.
- \* It has a safety height adjustment stop button, which allows the arm to remain in the chosen position.
- \* The head of this arm complies with the standard for mounting screens: VESA MIS-D 75 mm and 100 mm.
- \* Compatible with screens whose weight does not exceed 3 -8 Kg.
- \* Touch screen stability. \* Screen tilt: 10°.
- \* Screen rotation: 110° right, 110° left.
- \* Arm rotation: 105° to the right, 105° to the left.
- \* Height adjustment: 45° down, 45° up \* Total length 1010 mm
- \* Keyboard and Mouse Stand: 500 x 200 mm
- \* Compatible with multimedia terminals (TMM)
- \* Color RAL 7024 (Graphite Grey) and White
- \* All our medical arms are in conformity:
- CE, ROHS, Medical Grade, Regulations MDD 93/42 ECC.
- \* Warranty: 5 years