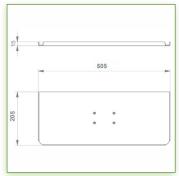

Part Number: 991.582-2-3 - Presentation

300 + 240 mm height adjustable Combo Medical Arm Standard for screen, keyboard and mouse, wall mounting on vertical sliding rail

P 81

Display Compatibility: 26" Wide ( Weight) Supported Weight: 3 - 8 Kg VESA standard: 75 / 100 mm Keyboard-Mouse holder: 500 x 200 mm

## **Technical specifications:**

- \* Integrated cable channel \* Equipotential bonding
- \* Optional Vertical Wall Slide Rail Mounting available in several lengths (480 mm 720 mm 960 mm 1200 mm).
- \* These wall rails can be easily cut to the required size. All cables also pass through the wall rail. (See Options below)
- \* This 300 + 240 mm Horizontal Combo Arm with gas spring simply slides into the wall rail to be adjusted to the desired height and fixed.
- \* It has a safety height adjustment stop button, which allows the arm to remain in the chosen position.
- \* The head of this arm complies with the standard for mounting screens: VESA MIS-D 75 mm and 100 mm.
- \* Compatible with screens whose weight does not exceed 3 -8 Kg.
- \* Touch screen stability. \* Screen tilt: 10°.
- \* Screen rotation: 110° right, 110° left.
- \* Arm rotation: 105° to the right, 105° to the left.
- \* Height adjustment: 45° down, 45° up \* Total length 1010 mm
- \* Keyboard and Mouse Stand: 500 x 200 mm
- \* Compatible with multimedia terminals (TMM)
- \* Color RAL 7024 (Graphite Grey) and White
- \* All our medical arms are in conformity:
- CE, ROHS, Medical Grade, Regulations MDD 93/42 ECC.
- \* Warranty: 5 years