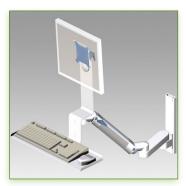

## 300 + 240 mm height adjustable Combo Medical Arm Standard for screen, keyboard and mouse, wall mounting on vertical sliding rail

This 300 + 240 mm Horizontal Combo Medical Arm with gas spring height adjustment allows the LCD screen to be perfectly fixed, oriented and adjusted and supports the keyboard and mouse. It is coated with an anti-microbial agent offering hygiene and cleaning down to the last detail. Its modern design has been specially designed for healthcare environments.

## **Technical specifications:**

- \* Integrated cable channel \* Equipotential bonding
- \* Optional Vertical Wall Slide Rail Mounting available in several lengths (480 mm 720 mm 960 mm 1200 mm).
- \* These wall rails can be easily cut to the required size. All cables also pass through the wall rail. (See Options below)
- \* This 300 + 240 mm Horizontal Combo Arm with gas spring simply slides into the wall rail to be adjusted to the desired height and fixed.
- \* It has a safety height adjustment stop button, which allows the arm to remain in the chosen position.
- \* The head of this arm complies with the standard for mounting screens: VESA MIS-D 75 mm and 100 mm.
- \* Compatible with screens whose weight does not exceed 3 -8 Kg.
- \* Touch screen stability. \* Screen tilt: 10°.
- \* Screen rotation: 110° right, 110° left.
- \* Arm rotation: 105° to the right, 105° to the left.
- \* Height adjustment: 45° down, 45° up \* Total length 1010 mm
- \* Keyboard and Mouse Stand: 500 x 200 mm
- \* Compatible with multimedia terminals (TMM)
- \* Color RAL 7024 (Graphite Grey) and White
- \* All our medical arms are in conformity:
- CE, ROHS, Medical Grade, Regulations MDD 93/42 ECC.
- \* Warranty: 5 years