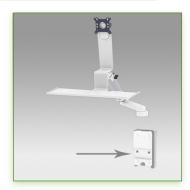

## **Technical specifications:**

- \* Integrated cable channel \* Equipotential bonding
- \* Optional Vertical Wall Slide Rail Mounting available in several lengths (480 mm 720 mm 960 mm 1200 mm).
- \* These wall rails can be easily cut to the required size. All cables also pass through the wall rail. (See Options below)
- \* This 300 + 240 mm Horizontal Combo Arm with gas spring simply slides into the wall rail to be adjusted to the desired height and fixed.
- \* It has a safety height adjustment stop button, which allows the arm to remain in the chosen position.
- \* The head of this arm complies with the standard for mounting screens: VESA MIS-D 75 mm and 100 mm.
- \* Compatible with screens whose weight does not exceed 3 -8 Kg.
- \* Touch screen stability. \* Screen tilt: 10°.
- \* Screen rotation: 110° right, 110° left.
- \* Arm rotation: 105° to the right, 105° to the left.
- \* Height adjustment: 45° down, 45° up \* Total length 1010 mm
- \* Keyboard and Mouse Stand: 500 x 200 mm
- \* Compatible with multimedia terminals (TMM)
- \* Color RAL 7024 (Graphite Grey) and White
- \* All our medical arms are in conformity:
- CE, ROHS, Medical Grade, Regulations MDD 93/42 ECC.
- \* Warranty: 5 years

Note: This arm can also be installed on one of our medical columns or trolleys.