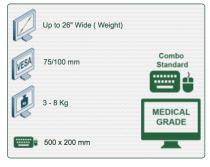

Part Number: 991.582-2-3 - Presentation

300 + 240 mm height adjustable Combo Medical Arm Standard for screen, keyboard and mouse, wall mounting on vertical sliding rail

P 81

Display Compatibility: 26" Wide ( Weight) Supported Weight: 3 - 8 Kg VESA standard: 75 / 100 mm Keyboard-Mouse holder: 500 x 200 mm