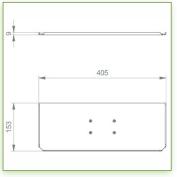

## **Technical specifications:**

- \* Integrated cable channel \* Equipotential bonding
- \* Optional Vertical Wall Slide Rail Mounting available in several lengths (480 mm 720 mm 960 mm 1200 mm).
- \* These wall rails can be easily cut to the required size. All cables also pass through the wall rail. (See Options below)
- \* This 300 + 240 mm Horizontal Combo Arm with gas spring simply slides into the wall rail to be adjusted to the desired height and fixed.
- \* It has a safety height adjustment stop button, which allows the arm to remain in the chosen position.
- \* The head of this arm complies with the standard for mounting screens: VESA MIS-D 75 mm and 100 mm.
- \* Compatible with screens whose weight does not exceed 3 -8 Kg.
- \* Touch screen stability. \* Screen tilt: 10°.
- \* Screen rotation: 110° right, 110° left.
- \* Arm rotation: 105° to the right, 105° to the left.
- \* Height adjustment: 45° down, 45° up \* Total length 1010 mm
- \* Keyboard and Mouse Stand: 400 x 150 mm
- \* Compatible with multimedia terminals (TMM)
- \* Color RAL 7024 (Graphite Grey) and White
- \* All our medical arms are in conformity:
- CE, ROHS, Medical Grade, Regulations MDD 93/42 ECC.
- \* Warranty: 5 years