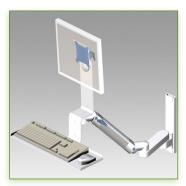

## 300 + 240 mm height adjustable Combo Medical Arm Standard for screen, keyboard and mouse, wall mounting on vertical sliding rail

This 300 + 240 mm Horizontal Combo Medical Arm with gas spring height adjustment allows the LCD screen to be perfectly fixed, oriented and adjusted and supports the keyboard and mouse. It is coated with an anti-microbial agent offering hygiene and cleaning down to the last detail. Its modern design has been specially designed for healthcare environments.

## **Technical specifications:**

- \* Integrated cable channel \* Equipotential bonding
- \* Optional Vertical Wall Slide Rail Mounting available in several lengths (480 mm 720 mm 960 mm 1200 mm).
- \* These wall rails can be easily cut to the required size. All cables also pass through the wall rail. (See Options below)
- \* This 300 + 240 mm Horizontal Combo Arm with gas spring simply slides into the wall rail to be adjusted to the desired height and fixed.
- \* It has a safety height adjustment stop button, which allows the arm to remain in the chosen position.
- \* The head of this arm complies with the standard for mounting screens: VESA MIS-D 75 mm and 100 mm.
- \* Compatible with screens whose weight does not exceed 3 -8 Kg.
- \* Touch screen stability. \* Screen tilt: 10°.
- \* Screen rotation: 110° right, 110° left.
- \* Arm rotation: 105° to the right, 105° to the left.
- \* Height adjustment: 45° down, 45° up \* Total length 1010 mm
- \* Keyboard and Mouse Stand: 400 x 150 mm
- \* Compatible with multimedia terminals (TMM)
- \* Color RAL 7024 (Graphite Grey) and White
- \* All our medical arms are in conformity:
- CE, ROHS, Medical Grade, Regulations MDD 93/42 ECC.
- \* Warranty: 5 years