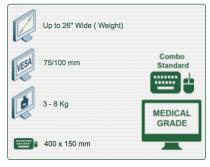

Part Number: 991.582-2-2 - Presentation

300 + 240 mm height adjustable Combo Medical Arm Standard for screen, keyboard and mouse, wall mounting on vertical sliding rail

P 79

Display Compatibility: 26" Wide ( Weight) Supported Weight: 3 - 8 Kg VESA standard: 75 / 100 mm Keyboard-Mouse holder: 400 x 150 mm

## **Technical specifications:**

- \* Integrated cable channel \* Equipotential bonding
- \* Optional Vertical Wall Slide Rail Mounting available in several lengths (480 mm 720 mm 960 mm 1200 mm).
- \* These wall rails can be easily cut to the required size. All cables also pass through the wall rail. (See Options below)
- \* This 300 + 240 mm Horizontal Combo Arm with gas spring simply slides into the wall rail to be adjusted to the desired height and fixed.
- \* It has a safety height adjustment stop button, which allows the arm to remain in the chosen position.
- \* The head of this arm complies with the standard for mounting screens: VESA MIS-D 75 mm and 100 mm.
- \* Compatible with screens whose weight does not exceed 3 -8 Kg.
- \* Touch screen stability. \* Screen tilt: 10°.
- \* Screen rotation: 110° right, 110° left.
- \* Arm rotation: 105° to the right, 105° to the left.
- \* Height adjustment: 45° down, 45° up \* Total length 1010 mm
- \* Keyboard and Mouse Stand: 400 x 150 mm
- \* Compatible with multimedia terminals (TMM)
- \* Color RAL 7024 (Graphite Grey) and White
- \* All our medical arms are in conformity:
- CE, ROHS, Medical Grade, Regulations MDD 93/42 ECC.
- \* Warranty: 5 years