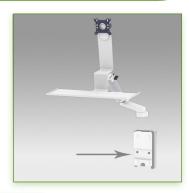

## **Technical specifications:**

- \* Integrated cable channel \* Equipotential bonding
- \* Optional Vertical Wall Slide Rail Mounting available in several lengths (480 mm 720 mm 960 mm 1200 mm).
- \* These wall rails can be easily cut to the required size. All cables also pass through the wall rail. (See Options below)
- \* This 300 + 240 mm Horizontal Combo Arm with gas spring simply slides into the wall rail to be adjusted to the desired height and fixed.
- \* It has a safety height adjustment stop button, which allows the arm to remain in the chosen position.
- \* The head of this arm complies with the standard for mounting screens: VESA MIS-D 75 mm and 100 mm.
- \* Compatible with screens whose weight does not exceed 3 -8 Kg.
- \* Touch screen stability. \* Screen tilt: 10°.
- \* Screen rotation: 110° right, 110° left.
- \* Arm rotation: 105° to the right, 105° to the left.
- \* Height adjustment: 45° down, 45° up \* Total length 1010 mm
- \* Keyboard and Mouse Stand: 400 x 150 mm
- \* Compatible with multimedia terminals (TMM)
- \* Color RAL 7024 (Graphite Grey) and White
- \* All our medical arms are in conformity:
- CE, ROHS, Medical Grade, Regulations MDD 93/42 ECC.
- \* Warranty: 5 years

Note: This arm can also be installed on one of our medical columns or trolleys.