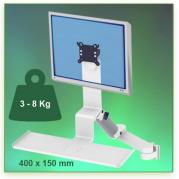

Part Number: 991.582-2-2 - Presentation

300 + 240 mm height adjustable Combo Medical Arm Standard for screen, keyboard and mouse, wall mounting on vertical sliding rail

P 79

Display Compatibility: 26" Wide ( Weight) Supported Weight: 3 - 8 Kg VESA standard: 75 / 100 mm Keyboard-Mouse holder: 400 x 150 mm

## 300 + 240 mm height adjustable Combo Medical Arm Standard for screen, keyboard and mouse, wall mounting on vertical sliding rail

This 300 + 240 mm Horizontal Combo Medical Arm with gas spring height adjustment allows the LCD screen to be perfectly fixed, oriented and adjusted and supports the keyboard and mouse. It is coated with an anti-microbial agent offering hygiene and cleaning down to the last detail. Its modern design has been specially designed for healthcare environments.

## **Technical specifications:**

- \* Integrated cable channel \* Equipotential bonding
- \* Optional Vertical Wall Slide Rail Mounting available in several lengths (480 mm 720 mm 960 mm 1200 mm).
- \* These wall rails can be easily cut to the required size. All cables also pass through the wall rail. (See Options below)
- \* This 300 + 240 mm Horizontal Combo Arm with gas spring simply slides into the wall rail to be adjusted to the desired height and fixed.
- \* It has a safety height adjustment stop button, which allows the arm to remain in the chosen position.
- \* The head of this arm complies with the standard for mounting screens: VESA MIS-D 75 mm and 100 mm.
- \* Compatible with screens whose weight does not exceed 3 -8 Kg.
- \* Touch screen stability. \* Screen tilt: 10°.
- \* Screen rotation: 110° right, 110° left.
- \* Arm rotation: 105° to the right, 105° to the left.
- \* Height adjustment: 45° down, 45° up \* Total length 1010 mm
- \* Keyboard and Mouse Stand: 400 x 150 mm
- \* Compatible with multimedia terminals (TMM)
- \* Color RAL 7024 (Graphite Grey) and White
- \* All our medical arms are in conformity:
- CE, ROHS, Medical Grade, Regulations MDD 93/42 ECC.
- \* Warranty: 5 years