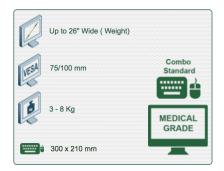

Part Number: 991.582-2-1 - Presentation

300 + 240 mm height adjustable Combo Medical Arm Standard for screen, keyboard and mouse, wall mounting on vertical sliding rail

P 77

Display Compatibility: 26" Wide ( Weight) Supported Weight: 3 - 8 Kg VESA standard: 75 / 100 mm Keyboard-Mouse holder: 300 x 210 mm