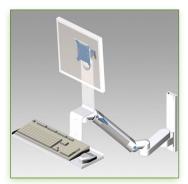

## 300 + 240 mm height adjustable Combo Medical Arm Standard for screen, keyboard and mouse, wall mounting on vertical sliding rail

This 300 + 240 mm Horizontal Combo Medical Arm with gas spring height adjustment allows the LCD screen to be perfectly fixed, oriented and adjusted and supports the keyboard and mouse. It is coated with an anti-microbial agent offering hygiene and cleaning down to the last detail. Its modern design has been specially designed for healthcare environments.

## **Technical specifications:**

- \* Integrated cable channel \* Equipotential bonding
- \* Optional Vertical Wall Slide Rail Mounting available in several lengths (480 mm 720 mm 960 mm 1200 mm).
- \* These wall rails can be easily cut to the required size. All cables also pass through the wall rail. (See Options below)
- \* This 300 + 240 mm Horizontal Combo Arm with gas spring simply slides into the wall rail to be adjusted to the desired height and fixed.
- \* It has a safety height adjustment stop button, which allows the arm to remain in the chosen position.
- \* The head of this arm complies with the standard for mounting screens: VESA MIS-D 75 mm and 100 mm.
- \* Compatible with screens whose weight does not exceed 3 -8 Kg.
- \* Touch screen stability. \* Screen tilt: 10°.
- \* Screen rotation: 110° right, 110° left.
- \* Arm rotation: 105° to the right, 105° to the left.
- \* Height adjustment: 45° down, 45° up \* Total length 1010 mm
- \* Keyboard and Mouse Stand: 300 x 210 mm
- \* Compatible with multimedia terminals (TMM)
- \* Color RAL 7024 (Graphite Grey) and White
- \* All our medical arms are in conformity:
- CE, ROHS, Medical Grade, Regulations MDD 93/42 ECC.
- \* Warranty: 5 years