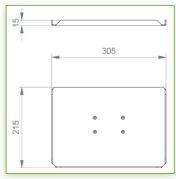

## **Technical specifications:**

- \* Integrated cable channel \* Equipotential bonding
- \* Optional Vertical Wall Slide Rail Mounting available in several lengths (480 mm 720 mm 960 mm 1200 mm).
- \* These wall rails can be easily cut to the required size. All cables also pass through the wall rail. (See Options below)
- \* This 300 + 240 mm Horizontal Combo Arm with gas spring simply slides into the wall rail to be adjusted to the desired height and fixed.
- \* It has a safety height adjustment stop button, which allows the arm to remain in the chosen position.
- \* The head of this arm complies with the standard for mounting screens: VESA MIS-D 75 mm and 100 mm.
- \* Compatible with screens whose weight does not exceed 3 -8 Kg.
- \* Touch screen stability. \* Screen tilt: 10°.
- \* Screen rotation: 110° right, 110° left.
- \* Arm rotation: 105° to the right, 105° to the left.
- \* Height adjustment: 45° down, 45° up \* Total length 1010 mm
- \* Keyboard and Mouse Stand: 300 x 210 mm
- \* Compatible with multimedia terminals (TMM)
- \* Color RAL 7024 (Graphite Grey) and White
- \* All our medical arms are in conformity:
- CE, ROHS, Medical Grade, Regulations MDD 93/42 ECC.
- \* Warranty: 5 years