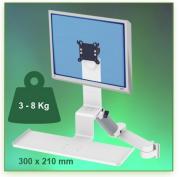

Part Number: 991.582-2-1 - Presentation

300 + 240 mm height adjustable Combo Medical Arm Standard for screen, keyboard and mouse, wall mounting on vertical sliding rail

P 77

Display Compatibility: 26" Wide ( Weight) Supported Weight: 3 - 8 Kg VESA standard: 75 / 100 mm Keyboard-Mouse holder: 300 x 210 mm

## 300 + 240 mm height adjustable Combo Medical Arm Standard for screen, keyboard and mouse, wall mounting on vertical sliding rail

This 300 + 240 mm Horizontal Combo Medical Arm with gas spring height adjustment allows the LCD screen to be perfectly fixed, oriented and adjusted and supports the keyboard and mouse. It is coated with an anti-microbial agent offering hygiene and cleaning down to the last detail. Its modern design has been specially designed for healthcare environments.

## **Technical specifications:**

- \* Integrated cable channel \* Equipotential bonding
- \* Optional Vertical Wall Slide Rail Mounting available in several lengths (480 mm 720 mm 960 mm 1200 mm).
- \* These wall rails can be easily cut to the required size. All cables also pass through the wall rail. (See Options below)
- \* This 300 + 240 mm Horizontal Combo Arm with gas spring simply slides into the wall rail to be adjusted to the desired height and fixed.
- \* It has a safety height adjustment stop button, which allows the arm to remain in the chosen position.
- \* The head of this arm complies with the standard for mounting screens: VESA MIS-D 75 mm and 100 mm.
- \* Compatible with screens whose weight does not exceed 3 -8 Kg.
- \* Touch screen stability. \* Screen tilt: 10°.
- \* Screen rotation: 110° right, 110° left.
- \* Arm rotation: 105° to the right, 105° to the left.
- \* Height adjustment: 45° down, 45° up \* Total length 1010 mm
- \* Keyboard and Mouse Stand: 300 x 210 mm
- \* Compatible with multimedia terminals (TMM)
- \* Color RAL 7024 (Graphite Grey) and White
- \* All our medical arms are in conformity:
- CE, ROHS, Medical Grade, Regulations MDD 93/42 ECC.
- \* Warranty: 5 years