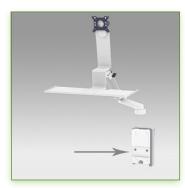

## **Technical specifications:**

- \* Integrated cable channel \* Equipotential bonding
- \* Optional Vertical Wall Slide Rail Mounting available in several lengths (480 mm 720 mm 960 mm 1200 mm).
- \* These wall rails can be easily cut to the required size. All cables also pass through the wall rail. (See Options below)
- \* This 300 + 240 mm Horizontal Combo Arm with gas spring simply slides into the wall rail to be adjusted to the desired height and fixed.
- \* It has a safety height adjustment stop button, which allows the arm to remain in the chosen position.
- \* The head of this arm complies with the standard for mounting screens: VESA MIS-D 75 mm and 100 mm.
- \* Compatible with screens whose weight does not exceed 3 -8 Kg.
- \* Touch screen stability. \* Screen tilt: 10°.
- \* Screen rotation: 110° right, 110° left.
- \* Arm rotation: 105° to the right, 105° to the left.
- \* Height adjustment: 45° down, 45° up \* Total length 1010 mm
- \* Keyboard and Mouse Stand: 300 x 210 mm
- \* Compatible with multimedia terminals (TMM)
- \* Color RAL 7024 (Graphite Grey) and White
- \* All our medical arms are in conformity:
- CE, ROHS, Medical Grade, Regulations MDD 93/42 ECC.
- \* Warranty: 5 years

Note: This arm can also be installed on one of our medical columns or trolleys.