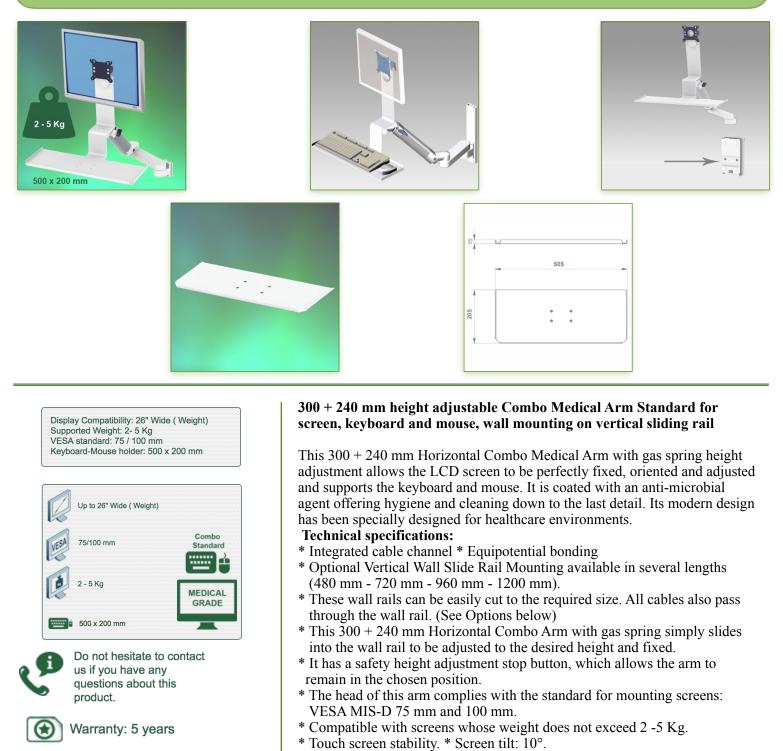

Part Number: 991.582-1-3 - Presentation 300 + 240 mm height adjustable Combo Medical Arm Standard for screen, keyboard and mouse, wall mounting on vertical sliding rail

000.991.582-1-3

Graphite Grey and White

On Measure

= Depending on the elements

991.582-1-3

\* Height adjustment: 45° down, 45° up \* Total length 1010 mm

\* Color RAL 7024 (Graphite Grey) and White

\* Arm rotation: 105° to the right, 105° to the left.

\* All our medical arms are in conformity:

\* Screen rotation: 110° right, 110° left.

- CE, ROHS, Medical Grade, Regulations MDD 93/42 ECC.
- \* Warranty: 5 years

Note: This arm can also be installed on one of our medical columns or trolleys.