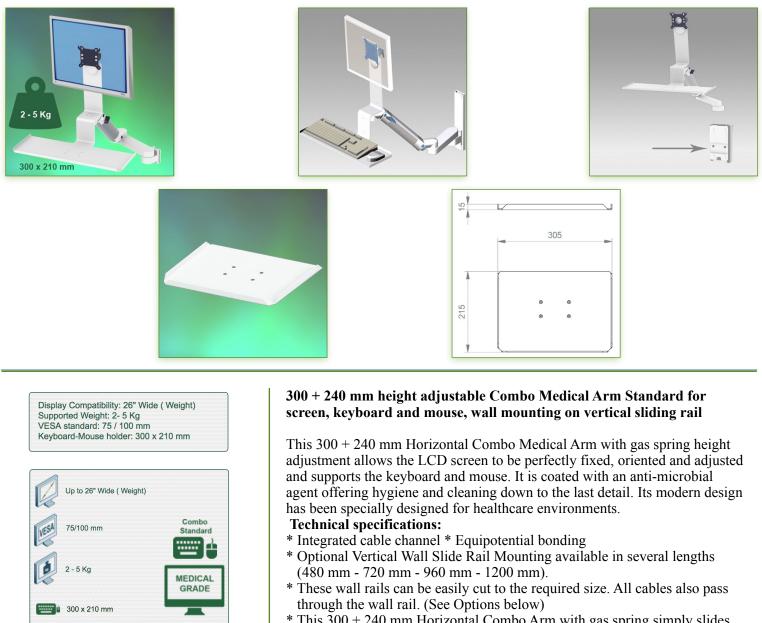

Part Number: 991.582-1-1 - Presentation 300 + 240 mm height adjustable Combo Medical Arm Standard for screen, keyboard and mouse, wall mounting on vertical sliding rail

- \* This 300 + 240 mm Horizontal Combo Arm with gas spring simply slides into the wall rail to be adjusted to the desired height and fixed.
- \* It has a safety height adjustment stop button, which allows the arm to remain in the chosen position.
- \* The head of this arm complies with the standard for mounting screens: VESA MIS-D 75 mm and 100 mm.
- \* Compatible with screens whose weight does not exceed 2 -5 Kg.
- \* Touch screen stability. \* Screen tilt: 10°.
- \* Screen rotation: 110° right, 110° left.
- \* Arm rotation: 105° to the right, 105° to the left.
- \* Height adjustment: 45° down, 45° up \* Total length 1010 mm
- \* Keyboard and Mouse Stand: 300 x 210 mm
- \* Compatible with multimedia terminals (TMM)
- \* Color RAL 7024 (Graphite Grey) and White
- \* All our medical arms are in conformity:
- CE, ROHS, Medical Grade, Regulations MDD 93/42 ECC.
- \* Warranty: 5 years Note: This arm can also be installed on one of our medical columns or

trolleys.

991.582-1-1

Do not hesitate to contact

us if you have any

product.

questions about this

Warranty: 5 years

000.991.582-1-1