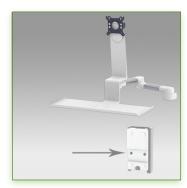

## **Technical specifications:**

- \* Integrated cable channel
- \* Optional Vertical Wall Slide Rail Mounting available in several lengths (480 mm 720 mm 960 mm 1200 mm).
- \* These wall rails can be easily cut to the required size. All cables also pass through the wall rail. (See Options below)
- \* This 2 x 240 mm Horizontal Combo Arm simply slides into the wall rail and then adjusts to the desired fixed height.
- \* It does not have height adjustment, but has three horizontal axes of rotation.
- \* The head of this arm complies with the standard for mounting screens: VESA MIS-D 75 mm and 100 mm. \* Tilt head.
- \* Compatible with screens whose weight does not exceed 12,5 Kg.
- \* Touch screen stability. \* Screen tilt: 10°.
- \* Screen rotation: 120° to the right, 120° to the left.
- \* Arm rotation: 90° to the right, 90° to the left.
- \* Total length 788 mm \* Keyboard and Mouse Stand: 300 x 210 mm
- \* Compatible with multimedia terminals (TMM)
- \* Color RAL 7024 (Graphite Grey) and White
- \* All our medical arms are in conformity: CE, ROHS, Medical Grade, Regulations MDD 93/42 ECC.
- \* Warranty: 5 years