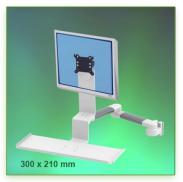

## Part Number: 991.567-1 - Presentation 2 x 240 mm Horizontal Combo Medical Arm Standard for monitor, keyboard and mouse, wall mounting on vertical sliding rail

Display Compatibility: 26" Wide ( Weight) Supported Weight: 15 Kg VESA standard: 75 / 100 mm Keyboard-Mouse holder: 300 x 210 mm

## 2 x 240 mm Horizontal Combo Medical Arm Standard for monitor, keyboard and mouse, wall mounting on vertical sliding rail

This 2 x 240 mm Horizontal Combo Arm allows the LCD screen to be perfectly fixed, oriented and adjusted and supports the keyboard and mouse. It is coated with an anti-microbial agent offering hygiene and cleaning down to the last detail. Its modern design has been specially designed for healthcare environments.

## **Technical specifications:**

- \* Integrated cable channel
- \* Optional Vertical Wall Slide Rail Mounting available in several lengths (480 mm 720 mm 960 mm 1200 mm).
- \* These wall rails can be easily cut to the required size. All cables also pass through the wall rail. (See Options below)
- \* This 2 x 240 mm Horizontal Combo Arm simply slides into the wall rail and then adjusts to the desired fixed height.
- \* It does not have height adjustment, but has three horizontal axes of rotation.
- \* The head of this arm complies with the standard for mounting screens: VESA MIS-D 75 mm and 100 mm. \* Tilt head.
- \* Compatible with screens whose weight does not exceed 12,5 Kg.
- \* Touch screen stability. \* Screen tilt: 10°.
- \* Screen rotation: 120° to the right, 120° to the left.
- \* Arm rotation: 90° to the right, 90° to the left.
- \* Total length 788 mm \* Keyboard and Mouse Stand: 300 x 210 mm
- \* Compatible with multimedia terminals (TMM)
- \* Color RAL 7024 (Graphite Grey) and White
- \* All our medical arms are in conformity: CE, ROHS, Medical Grade, Regulations MDD 93/42 ECC.
- \* Warranty: 5 years