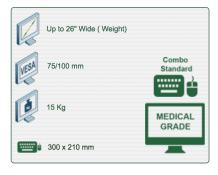

## Part Number: 991.567-1 - Presentation 2 x 240 mm Horizontal Combo Medical Arm Standard for monitor, keyboard and mouse, wall mounting on vertical sliding rail

Display Compatibility: 26" Wide ( Weight) Supported Weight: 15 Kg VESA standard: 75 / 100 mm Keyboard-Mouse holder: 300 x 210 mm