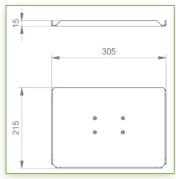

## **Technical specifications:**

- \* Integrated cable channel
- \* Optional Vertical Wall Slide Rail Mounting available in several lengths (480 mm 720 mm 960 mm 1200 mm).
- \* These wall rails can be easily cut to the required size. All cables also pass through the wall rail. (See Options below)
- \* This 2 x 240 mm Horizontal Combo Arm simply slides into the wall rail and then adjusts to the desired fixed height.
- \* It does not have height adjustment, but has three horizontal axes of rotation.
- \* The head of this arm complies with the standard for mounting screens: VESA MIS-D 75 mm and 100 mm. \* Tilt head.
- \* Compatible with screens whose weight does not exceed 12,5 Kg.
- \* Touch screen stability. \* Screen tilt: 10°.
- \* Screen rotation: 120° to the right, 120° to the left.
- \* Arm rotation: 90° to the right, 90° to the left.
- \* Total length 788 mm \* Keyboard and Mouse Stand: 300 x 210 mm
- \* Compatible with multimedia terminals (TMM)
- \* Color RAL 7024 (Graphite Grey) and White
- \* All our medical arms are in conformity: CE, ROHS, Medical Grade, Regulations MDD 93/42 ECC.
- \* Warranty: 5 years