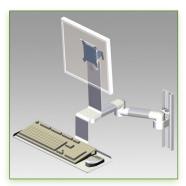

## 2 x 240 mm Horizontal Combo Medical Arm Standard for monitor, keyboard and mouse, wall mounting on vertical sliding rail

This 2 x 240 mm Horizontal Combo Arm allows the LCD screen to be perfectly fixed, oriented and adjusted and supports the keyboard and mouse. It is coated with an anti-microbial agent offering hygiene and cleaning down to the last detail. Its modern design has been specially designed for healthcare environments.

## **Technical specifications:**

- \* Integrated cable channel
- \* Optional Vertical Wall Slide Rail Mounting available in several lengths (480 mm 720 mm 960 mm 1200 mm).
- \* These wall rails can be easily cut to the required size. All cables also pass through the wall rail. (See Options below)
- \* This 2 x 240 mm Horizontal Combo Arm simply slides into the wall rail and then adjusts to the desired fixed height.
- \* It does not have height adjustment, but has three horizontal axes of rotation.
- \* The head of this arm complies with the standard for mounting screens: VESA MIS-D 75 mm and 100 mm. \* Tilt head.
- \* Compatible with screens whose weight does not exceed 12,5 Kg.
- \* Touch screen stability. \* Screen tilt: 10°.
- \* Screen rotation: 120° to the right, 120° to the left.
- \* Arm rotation: 90° to the right, 90° to the left.
- \* Total length 788 mm \* Keyboard and Mouse Stand: 300 x 210 mm
- \* Compatible with multimedia terminals (TMM)
- \* Color RAL 7024 (Graphite Grey) and White
- \* All our medical arms are in conformity: CE, ROHS, Medical Grade, Regulations MDD 93/42 ECC.
- \* Warranty: 5 years