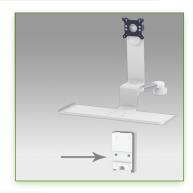

## **Technical specifications:**

- \* Integrated cable channel
- \* Optional Vertical Wall Slide Rail Mounting available in several lengths (480 mm 720 mm 960 mm 1200 mm).
- \* These wall rails can be easily cut to the required size. All cables also pass through the wall rail. (See Options below)
- \* This 240 mm Horizontal Combo Arm simply slides into the wall rail and then adjusts to the desired fixed height.
- \* It does not have height adjustment, but has two horizontal axes of rotation.
- \* The head of this arm complies with the standard for mounting screens: VESA MIS-D 75 mm and 100 mm.
- \* Tilt head.
- \* Compatible with screens whose weight does not exceed 18 Kg.
- \* Touch screen stability. \* Screen tilt: 10°.
- \* Screen rotation: 120° to the right, 120° to the left.
- \* Arm rotation: 90° to the right, 90° to the left. \* Total length 559 mm
- \* Keyboard and Mouse Stand: 500 x 200 mm
- \* Compatible with multimedia terminals (TMM)
- \* Color RAL 7024 (Graphite Grey) and White
- \* All our medical arms are in conformity:
- CE, ROHS, Medical Grade, Regulations MDD 93/42 ECC.
- \* Warranty: 5 years

Note: This arm can also be installed on one of our medical columns or trolleys

P 113