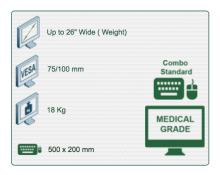

Part Number: 991.556-3 - Presentation 240 mm Horizontal Combo Medical Arm Standard for monitor, keyboard and mouse, wall mounting on vertical sliding rail

Display Compatibility: 26" Wide ( Weight) Supported Weight: 18 Kg VESA standard: 75 / 100 mm Keyboard-Mouse holder: 500 x 200 mm