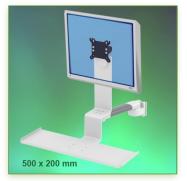

Part Number: 991.556-3 - Presentation 240 mm Horizontal Combo Medical Arm Standard for monitor, keyboard and mouse, wall mounting on vertical sliding rail

Display Compatibility: 26" Wide ( Weight) Supported Weight: 18 Kg VESA standard: 75 / 100 mm Keyboard-Mouse holder: 500 x 200 mm

## **Technical specifications:**

- \* Integrated cable channel
- \* Optional Vertical Wall Slide Rail Mounting available in several lengths (480 mm 720 mm 960 mm 1200 mm).
- \* These wall rails can be easily cut to the required size. All cables also pass through the wall rail. (See Options below)
- \* This 240 mm Horizontal Combo Arm simply slides into the wall rail and then adjusts to the desired fixed height.
- \* It does not have height adjustment, but has two horizontal axes of rotation.
- \* The head of this arm complies with the standard for mounting screens: VESA MIS-D 75 mm and 100 mm.
- \* Tilt head.
- \* Compatible with screens whose weight does not exceed 18 Kg.
- \* Touch screen stability. \* Screen tilt: 10°.
- \* Screen rotation: 120° to the right, 120° to the left.
- \* Arm rotation: 90° to the right, 90° to the left. \* Total length 559 mm
- \* Keyboard and Mouse Stand: 500 x 200 mm
- \* Compatible with multimedia terminals (TMM)
- \* Color RAL 7024 (Graphite Grey) and White
- \* All our medical arms are in conformity:
- CE, ROHS, Medical Grade, Regulations MDD 93/42 ECC.
- \* Warranty: 5 years