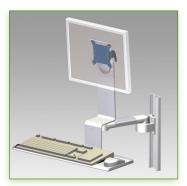

## 240 mm Horizontal Combo Medical Arm Standard for monitor, keyboard and mouse, wall mounting on vertical sliding rail

This 240 mm Horizontal Combo Arm allows the LCD screen to be perfectly fixed, oriented and adjusted and supports the keyboard and mouse. It is coated with an anti-microbial agent offering hygiene and cleaning down to the last detail. Its modern design has been specially designed for healthcare environments.

## **Technical specifications:**

- \* Integrated cable channel
- \* Optional Vertical Wall Slide Rail Mounting available in several lengths (480 mm 720 mm 960 mm 1200 mm).
- \* These wall rails can be easily cut to the required size. All cables also pass through the wall rail. (See Options below)
- \* This 240 mm Horizontal Combo Arm simply slides into the wall rail and then adjusts to the desired fixed height.
- \* It does not have height adjustment, but has two horizontal axes of rotation.
- \* The head of this arm complies with the standard for mounting screens: VESA MIS-D 75 mm and 100 mm.
- \* Tilt head.
- \* Compatible with screens whose weight does not exceed 18 Kg.
- \* Touch screen stability. \* Screen tilt: 10°.
- \* Screen rotation: 120° to the right, 120° to the left.
- \* Arm rotation: 90° to the right, 90° to the left. \* Total length 559 mm
- \* Keyboard and Mouse Stand: 500 x 200 mm
- \* Compatible with multimedia terminals (TMM)
- \* Color RAL 7024 (Graphite Grey) and White
- \* All our medical arms are in conformity:
- CE, ROHS, Medical Grade, Regulations MDD 93/42 ECC.
- \* Warranty: 5 years