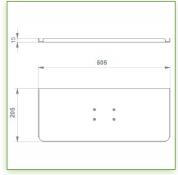

## **Technical specifications:**

- \* Integrated cable channel
- \* Optional Vertical Wall Slide Rail Mounting available in several lengths (480 mm 720 mm 960 mm 1200 mm).
- \* These wall rails can be easily cut to the required size. All cables also pass through the wall rail. (See Options below)
- \* This 240 mm Horizontal Combo Arm simply slides into the wall rail and then adjusts to the desired fixed height.
- \* It does not have height adjustment, but has two horizontal axes of rotation.
- \* The head of this arm complies with the standard for mounting screens: VESA MIS-D 75 mm and 100 mm.
- \* Tilt head.
- \* Compatible with screens whose weight does not exceed 18 Kg.
- \* Touch screen stability. \* Screen tilt: 10°.
- \* Screen rotation: 120° to the right, 120° to the left.
- \* Arm rotation: 90° to the right, 90° to the left. \* Total length 559 mm
- \* Keyboard and Mouse Stand: 500 x 200 mm
- \* Compatible with multimedia terminals (TMM)
- \* Color RAL 7024 (Graphite Grey) and White
- \* All our medical arms are in conformity:
- CE, ROHS, Medical Grade, Regulations MDD 93/42 ECC.
- \* Warranty: 5 years