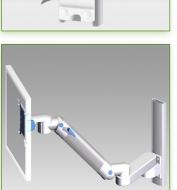

## 300 + 240 mm height adjustable medical monitor arm, wall mounting on vertical slide rail

This 300 + 240 mm Horizontal Medical Arm with gas spring height adjustment allows the LCD screen to be perfectly fixed, oriented and adjusted. It is coated with an anti-microbial agent offering hygiene and cleaning down to the last detail. Its modern design has been specially designed for healthcare environments.

These wall rails can be easily cut to size you want.

All cables also pass through the wall rail.

(See Option below)

- \* This 300 + 240 mm Horizontal arm with gas spring simply slips into the wall rail and then adjust to the desired height and fixed. It has a safety stop button for the height adjustment, which allows the arm to remain in the chosen position.
- \* The head of this arm complies with the screen mounting standard: VESA MIS-D 75 mm and 100 mm.
- \* Compatible with screens whose weight does not exceed 16-22 Kg.
- \* Touch screen stability. \* Screen tilt: 50° down and 100° up
- \* Screen rotation: 110° right, 110° left.
- \* Arm rotation: 105° to the right, 105° to the left.
- \* Height adjustment: 45° down, 45° up \* Total length 806 mm
- \* Compatible with multimedia terminals (TMM)
- \* Colour RAL 7024 (Graphite grey) and White \* Warranty: 5 years \* All our medical arms are in conformity: