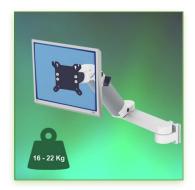

Part Number: 991.540-5—Presentation

300 + 240 mm height adjustable medical monitor arm, wall

mounting on vertical slide rail

Display Compatibility: 26" Wide ( Weight) Supported Weight: 16-22 Kg VESA standard: 75 / 100 mm

## 300 + 240 mm height adjustable medical monitor arm, wall mounting on vertical slide rail

This 300 + 240 mm Horizontal Medical Arm with gas spring height adjustment allows the LCD screen to be perfectly fixed, oriented and adjusted. It is coated with an anti-microbial agent offering hygiene and cleaning down to the last detail. Its modern design has been specially designed for healthcare environments.

These wall rails can be easily cut to size you want.

All cables also pass through the wall rail.

(See Option below)

- \* This 300 + 240 mm Horizontal arm with gas spring simply slips into the wall rail and then adjust to the desired height and fixed. It has a safety stop button for the height adjustment, which allows the arm to remain in the chosen position.
- \* The head of this arm complies with the screen mounting standard: VESA MIS-D 75 mm and 100 mm.
- \* Compatible with screens whose weight does not exceed 16-22 Kg.
- \* Touch screen stability. \* Screen tilt: 50° down and 100° up
- \* Screen rotation: 110° right, 110° left.
- \* Arm rotation: 105° to the right, 105° to the left.
- \* Height adjustment: 45° down, 45° up \* Total length 806 mm
- \* Compatible with multimedia terminals (TMM)
- \* Colour RAL 7024 (Graphite grey) and White \* Warranty: 5 years \* All our medical arms are in conformity: