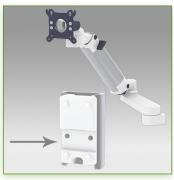

## **Technical specifications:**

- \* Integrated cable channel \* Equipotential bonding
- \* Optional Vertical Wall Slide Rail Mounting, including several lengths are available (480 mm 720 mm 960 mm 1200 mm).

These wall rails can be easily cut to size you want.

All cables also pass through the wall rail.

(See Option below)

- \* This 300 + 240 mm Horizontal arm with gas spring simply slips into the wall rail and then adjust to the desired height and fixed. It has a safety stop button for the height adjustment, which allows the arm to remain in the chosen position.
- \* The head of this arm complies with the screen mounting standard: VESA MIS-D 75 mm and 100 mm.
- \* Compatible with screens whose weight does not exceed 16-22 Kg.
- \* Touch screen stability. \* Screen tilt: 50° down and 100° up
- \* Screen rotation: 110° right, 110° left.
- \* Arm rotation: 105° to the right, 105° to the left.
- \* Height adjustment: 45° down, 45° up \* Total length 806 mm
- \* Compatible with multimedia terminals (TMM)
- \* Colour RAL 7024 (Graphite grey) and White \* Warranty: 5 years \* All our medical arms are in conformity: