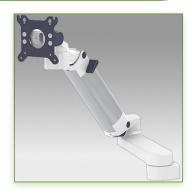

These wall rails can be easily cut to size you want.

All cables also pass through the wall rail.

(See Option below)

- \* This 300 + 240 mm Horizontal arm with gas spring simply slips into the wall rail and then adjust to the desired height and fixed. It has a safety stop button for the height adjustment, which allows the arm to remain in the chosen position.
- \* The head of this arm complies with the screen mounting standard: VESA MIS-D 75 mm and 100 mm.
- \* Compatible with screens whose weight does not exceed 16-22 Kg.
- \* Touch screen stability. \* Screen tilt: 50° down and 100° up
- \* Screen rotation: 110° right, 110° left.
- \* Arm rotation: 105° to the right, 105° to the left.
- \* Height adjustment: 45° down, 45° up \* Total length 806 mm
- \* Compatible with multimedia terminals (TMM)
- \* Colour RAL 7024 (Graphite grey) and White \* Warranty: 5 years \* All our medical arms are in conformity: