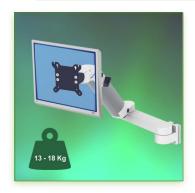

Part Number: 991.540-4—Presentation

300 + 240 mm height adjustable medical monitor arm, wall

mounting on vertical slide rail

Display Compatibility: 26" Wide ( Weight) Supported Weight: 13-18 Kg VESA standard: 75 / 100 mm

## 300 + 240 mm height adjustable medical monitor arm, wall mounting on vertical slide rail

This 300 + 240 mm Horizontal Medical Arm with gas spring height adjustment allows the LCD screen to be perfectly fixed, oriented and adjusted. It is coated with an anti-microbial agent offering hygiene and cleaning down to the last detail. Its modern design has been specially designed for healthcare environments.

These wall rails can be easily cut to size you want.

All cables also pass through the wall rail.

(See Option below)

- \* This 300 + 240 mm Horizontal arm with gas spring simply slips into the wall rail and then adjust to the desired height and fixed. It has a safety stop button for the height adjustment, which allows the arm to remain in the chosen position.
- \* The head of this arm complies with the screen mounting standard: VESA MIS-D 75 mm and 100 mm.
- \* Compatible with screens whose weight does not exceed 13-18 Kg.
- \* Touch screen stability. \* Screen tilt: 50° down and 100° up
- \* Screen rotation: 110° right, 110° left.
- \* Arm rotation: 105° to the right, 105° to the left.
- \* Height adjustment: 45° down, 45° up \* Total length 806 mm
- \* Compatible with multimedia terminals (TMM)
- \* Colour RAL 7024 (Graphite grey) and White \* Warranty: 5 years \* All our medical arms are in conformity: