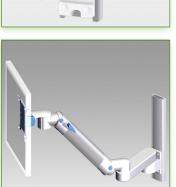

## 300 + 240 mm height adjustable medical monitor arm, wall mounting on vertical slide rail

This 300 + 240 mm Horizontal Medical Arm with gas spring height adjustment allows the LCD screen to be perfectly fixed, oriented and adjusted. It is coated with an anti-microbial agent offering hygiene and cleaning down to the last detail. Its modern design has been specially designed for healthcare environments.

These wall rails can be easily cut to size you want.

All cables also pass through the wall rail.

(See Option below)

- \* This 300 + 240 mm Horizontal arm with gas spring simply slips into the wall rail and then adjust to the desired height and fixed. It has a safety stop button for the height adjustment, which allows the arm to remain in the chosen position.
- \* The head of this arm complies with the screen mounting standard: VESA MIS-D 75 mm and 100 mm.
- \* Compatible with screens whose weight does not exceed 13-18 Kg.
- \* Touch screen stability. \* Screen tilt: 50° down and 100° up
- \* Screen rotation: 110° right, 110° left.
- \* Arm rotation: 105° to the right, 105° to the left.
- \* Height adjustment: 45° down, 45° up \* Total length 806 mm
- \* Compatible with multimedia terminals (TMM)
- \* Colour RAL 7024 (Graphite grey) and White \* Warranty: 5 years \* All our medical arms are in conformity: