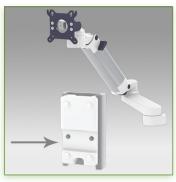

## **Technical specifications:**

- \* Integrated cable channel \* Equipotential bonding
- \* Optional Vertical Wall Slide Rail Mounting, including several lengths are available (480 mm 720 mm 960 mm 1200 mm).

These wall rails can be easily cut to size you want.

All cables also pass through the wall rail.

(See Option below)

- \* This 300 + 240 mm Horizontal arm with gas spring simply slips into the wall rail and then adjust to the desired height and fixed. It has a safety stop button for the height adjustment, which allows the arm to remain in the chosen position.
- \* The head of this arm complies with the screen mounting standard: VESA MIS-D 75 mm and 100 mm.
- \* Compatible with screens whose weight does not exceed 13-18 Kg.
- \* Touch screen stability. \* Screen tilt: 50° down and 100° up
- \* Screen rotation: 110° right, 110° left.
- \* Arm rotation: 105° to the right, 105° to the left.
- \* Height adjustment: 45° down, 45° up \* Total length 806 mm
- \* Compatible with multimedia terminals (TMM)
- \* Colour RAL 7024 (Graphite grey) and White \* Warranty: 5 years \* All our medical arms are in conformity: