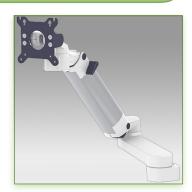

These wall rails can be easily cut to size you want.

All cables also pass through the wall rail.

(See Option below)

- \* This 300 + 240 mm Horizontal arm with gas spring simply slips into the wall rail and then adjust to the desired height and fixed. It has a safety stop button for the height adjustment, which allows the arm to remain in the chosen position.
- \* The head of this arm complies with the screen mounting standard: VESA MIS-D 75 mm and 100 mm.
- \* Compatible with screens whose weight does not exceed 13-18 Kg.
- \* Touch screen stability. \* Screen tilt: 50° down and 100° up
- \* Screen rotation: 110° right, 110° left.
- \* Arm rotation: 105° to the right, 105° to the left.
- \* Height adjustment: 45° down, 45° up \* Total length 806 mm
- \* Compatible with multimedia terminals (TMM)
- \* Colour RAL 7024 (Graphite grey) and White \* Warranty: 5 years \* All our medical arms are in conformity: