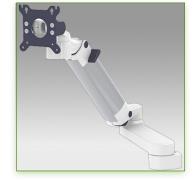

## 300 + 240 mm height adjustable medical monitor arm, wall mounting on vertical slide rail

This 300 + 240 mm Horizontal Medical Arm with gas spring height adjustment allows the LCD screen to be perfectly fixed, oriented and adjusted. It is coated with an anti-microbial agent offering hygiene and cleaning down to the last detail. Its modern design has been specially designed for healthcare environments.

These wall rails can be easily cut to size you want.

All cables also pass through the wall rail.

(See Option below)

- \* This 300 + 240 mm Horizontal arm with gas spring simply slips into the wall rail and then adjust to the desired height and fixed. It has a safety stop button for the height adjustment, which allows the arm to remain in the chosen position.
- \* The head of this arm complies with the screen mounting standard: VESA MIS-D 75 mm and 100 mm.
- \* Compatible with screens whose weight does not exceed 9-14 Kg.
- \* Touch screen stability. \* Screen tilt: 50° down and 100° up
- \* Screen rotation: 110° right, 110° left.
- \* Arm rotation: 105° to the right, 105° to the left.
- \* Height adjustment: 45° down, 45° up \* Total length 806 mm
- \* Compatible with multimedia terminals (TMM)
- \* Colour RAL 7024 (Graphite grey) and White \* Warranty: 5 years \* All our medical arms are in conformity: