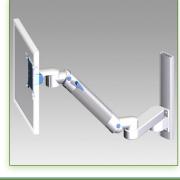

## 300 + 240 mm height adjustable medical monitor arm, wall mounting on vertical slide rail

This 300 + 240 mm Horizontal Medical Arm with gas spring height adjustment allows the LCD screen to be perfectly fixed, oriented and adjusted. It is coated with an anti-microbial agent offering hygiene and cleaning down to the last detail. Its modern design has been specially designed for healthcare environments.

These wall rails can be easily cut to size you want.

All cables also pass through the wall rail.

(See Option below)

- \* This 300 + 240 mm Horizontal arm with gas spring simply slips into the wall rail and then adjust to the desired height and fixed. It has a safety stop button for the height adjustment, which allows the arm to remain in the chosen position.
- \* The head of this arm complies with the screen mounting standard: VESA MIS-D 75 mm and 100 mm.
- \* Compatible with screens whose weight does not exceed 9-14 Kg.
- \* Touch screen stability. \* Screen tilt: 50° down and 100° up
- \* Screen rotation: 110° right, 110° left.
- \* Arm rotation: 105° to the right, 105° to the left.
- \* Height adjustment: 45° down, 45° up \* Total length 806 mm
- \* Compatible with multimedia terminals (TMM)
- \* Colour RAL 7024 (Graphite grey) and White \* Warranty: 5 years \* All our medical arms are in conformity: