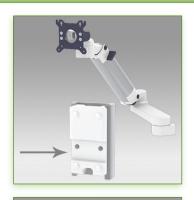

## **Technical specifications:**

- \* Integrated cable channel \* Equipotential bonding
- \* Optional Vertical Wall Slide Rail Mounting, including several lengths are available (480 mm - 720 mm - 960 mm - 1200 mm).

These wall rails can be easily cut to size you want.

All cables also pass through the wall rail.

(See Option below)

- \* This 300 + 240 mm Horizontal arm with gas spring simply slips into the wall rail and then adjust to the desired height and fixed. It has a safety stop button for the height adjustment, which allows the arm to remain in the chosen position.
- \* The head of this arm complies with the screen mounting standard: VESA MIS-D 75 mm and 100 mm.
- \* Compatible with screens whose weight does not exceed 9-14 Kg.
- \* Touch screen stability. \* Screen tilt: 50° down and 100° up
- \* Screen rotation: 110° right, 110° left.
- \* Arm rotation: 105° to the right, 105° to the left.
- \* Height adjustment: 45° down, 45° up \* Total length 806 mm
- \* Compatible with multimedia terminals (TMM)
- \* Colour RAL 7024 (Graphite grey) and White \* Warranty: 5 years \* All our medical arms are in conformity: