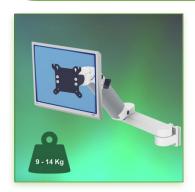

Part Number: 991.540-3—Presentation

300 + 240 mm height adjustable medical monitor arm, wall

mounting on vertical slide rail

Display Compatibility: 26" Wide (Weight) Supported Weight: 9-14 Kg VESA standard: 75 / 100 mm

## 300 + 240 mm height adjustable medical monitor arm, wall mounting on vertical slide rail

This 300 + 240 mm Horizontal Medical Arm with gas spring height adjustment allows the LCD screen to be perfectly fixed, oriented and adjusted. It is coated with an anti-microbial agent offering hygiene and cleaning down to the last detail. Its modern design has been specially designed for healthcare environments.

These wall rails can be easily cut to size you want.

All cables also pass through the wall rail.

(See Option below)

- \* This 300 + 240 mm Horizontal arm with gas spring simply slips into the wall rail and then adjust to the desired height and fixed. It has a safety stop button for the height adjustment, which allows the arm to remain in the chosen position.
- \* The head of this arm complies with the screen mounting standard: VESA MIS-D 75 mm and 100 mm.
- \* Compatible with screens whose weight does not exceed 9-14 Kg.
- \* Touch screen stability. \* Screen tilt: 50° down and 100° up
- \* Screen rotation: 110° right, 110° left.
- \* Arm rotation: 105° to the right, 105° to the left.
- \* Height adjustment: 45° down, 45° up \* Total length 806 mm
- \* Compatible with multimedia terminals (TMM)
- \* Colour RAL 7024 (Graphite grey) and White \* Warranty: 5 years \* All our medical arms are in conformity: