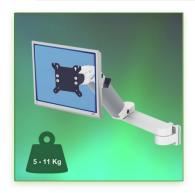

Part Number: 991.540-2—Presentation

300 + 240 mm height adjustable medical monitor arm, wall

mounting on vertical slide rail

Display Compatibility: 26" Wide ( Weight) Supported Weight: 5-11 Kg VESA standard: 75 / 100 mm

These wall rails can be easily cut to size you want.

All cables also pass through the wall rail.

(See Option below)

- \* This 300 + 240 mm Horizontal arm with gas spring simply slips into the wall rail and then adjust to the desired height and fixed. It has a safety stop button for the height adjustment, which allows the arm to remain in the chosen position.
- \* The head of this arm complies with the screen mounting standard: VESA MIS-D 75 mm and 100 mm.
- \* Compatible with screens whose weight does not exceed 5-11 Kg.
- \* Touch screen stability. \* Screen tilt: 50° down and 100° up
- \* Screen rotation: 110° right, 110° left.
- \* Arm rotation: 105° to the right, 105° to the left.
- \* Height adjustment: 45° down, 45° up \* Total length 806 mm
- \* Compatible with multimedia terminals (TMM)
- \* Colour RAL 7024 (Graphite grey) and White \* Warranty: 5 years \* All our medical arms are in conformity: