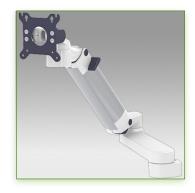

## 300 + 240 mm height adjustable medical monitor arm, wall mounting on vertical slide rail

This 300 + 240 mm Horizontal Medical Arm with gas spring height adjustment allows the LCD screen to be perfectly fixed, oriented and adjusted. It is coated with an anti-microbial agent offering hygiene and cleaning down to the last detail. Its modern design has been specially designed for healthcare environments.

These wall rails can be easily cut to size you want.

All cables also pass through the wall rail.

(See Option below)

- \* This 300 + 240 mm Horizontal arm with gas spring simply slips into the wall rail and then adjust to the desired height and fixed. It has a safety stop button for the height adjustment, which allows the arm to remain in the chosen position.
- \* The head of this arm complies with the screen mounting standard: VESA MIS-D 75 mm and 100 mm.
- \* Compatible with screens whose weight does not exceed 5-11 Kg.
- \* Touch screen stability. \* Screen tilt: 50° down and 100° up
- \* Screen rotation: 110° right, 110° left.
- \* Arm rotation: 105° to the right, 105° to the left.
- \* Height adjustment: 45° down, 45° up \* Total length 806 mm
- \* Compatible with multimedia terminals (TMM)
- \* Colour RAL 7024 (Graphite grey) and White \* Warranty: 5 years \* All our medical arms are in conformity: