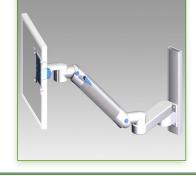

## 300 + 240 mm height adjustable medical monitor arm, wall mounting on vertical slide rail

This 300 + 240 mm Horizontal Medical Arm with gas spring height adjustment allows the LCD screen to be perfectly fixed, oriented and adjusted. It is coated with an anti-microbial agent offering hygiene and cleaning down to the last detail. Its modern design has been specially designed for healthcare environments.

These wall rails can be easily cut to size you want.

All cables also pass through the wall rail.

(See Option below)

- \* This 300 + 240 mm Horizontal arm with gas spring simply slips into the wall rail and then adjust to the desired height and fixed. It has a safety stop button for the height adjustment, which allows the arm to remain in the chosen position.
- \* The head of this arm complies with the screen mounting standard: VESA MIS-D 75 mm and 100 mm.
- \* Compatible with screens whose weight does not exceed 5-11 Kg.
- \* Touch screen stability. \* Screen tilt: 50° down and 100° up
- \* Screen rotation: 110° right, 110° left.
- \* Arm rotation: 105° to the right, 105° to the left.
- \* Height adjustment: 45° down, 45° up \* Total length 806 mm
- \* Compatible with multimedia terminals (TMM)
- \* Colour RAL 7024 (Graphite grey) and White \* Warranty: 5 years \* All our medical arms are in conformity: