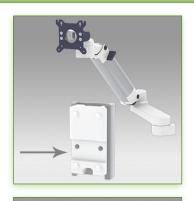

## **Technical specifications:**

- \* Integrated cable channel \* Equipotential bonding
- \* Optional Vertical Wall Slide Rail Mounting, including several lengths are available (480 mm 720 mm 960 mm 1200 mm).

These wall rails can be easily cut to size you want.

All cables also pass through the wall rail.

(See Option below)

- \* This 300 + 240 mm Horizontal arm with gas spring simply slips into the wall rail and then adjust to the desired height and fixed. It has a safety stop button for the height adjustment, which allows the arm to remain in the chosen position.
- \* The head of this arm complies with the screen mounting standard: VESA MIS-D 75 mm and 100 mm.
- \* Compatible with screens whose weight does not exceed 5-11 Kg.
- \* Touch screen stability. \* Screen tilt: 50° down and 100° up
- \* Screen rotation: 110° right, 110° left.
- \* Arm rotation: 105° to the right, 105° to the left.
- \* Height adjustment: 45° down, 45° up \* Total length 806 mm
- \* Compatible with multimedia terminals (TMM)
- \* Colour RAL 7024 (Graphite grey) and White \* Warranty: 5 years \* All our medical arms are in conformity: