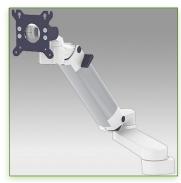

## 300 + 240 mm height adjustable medical monitor arm, column mounting

This 300 + 240 mm Horizontal Medical Arm with gas spring height adjustment allows the LCD screen to be perfectly fixed, oriented and adjusted. It is coated with an anti-microbial agent offering hygiene and cleaning down to the last detail. Its modern design has been specially designed for healthcare environments

These columns can be easily cut to the desired size. All cables also pass through the Column. (See Option below)

- \* This 300 + 240 mm Horizontal arm with gas spring simply slips in in the Column and then adjust to the desired height and fixed. It has a safety stop button for the height adjustment, which allows the arm to remain in the chosen position.
- \* The head of this arm complies with the screen mounting standard: VESA MIS-D 75 mm and 100 mm.
- \* Compatible with screens whose weight does not exceed 5-11 Kg.
- \* Touch screen stability. \* Screen tilt: 50° down and 100° up
- \* Screen rotation: 110° right, 110° left.
- \* Arm rotation: 105° to the right, 105° to the left.
- \* Height adjustment: 45° down, 45° up \* Total length 806 mm
- \* Compatible with multimedia terminals (TMM)
- \* Colour RAL 7024 (Graphite grey) and White \* Warranty: 5 years
- \* All our medical arms are in conformity: