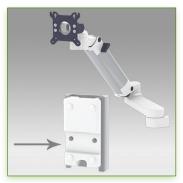

## **Technical specifications:**

- \* Integrated cable channel
- \* Equipotential bonding
- \* Optional mounting on worktop or floor or ceiling column, several Heights are available:

(300 mm - 500 mm - 1500 mm - 2000 mm)

These columns can be easily cut to the desired size. All cables also pass through the Column. (See Option below)

- \* This 300 + 240 mm Horizontal arm with gas spring simply slips in in the Column and then adjust to the desired height and fixed. It has a safety stop button for the height adjustment, which allows the arm to remain in the chosen position.
- \* The head of this arm complies with the screen mounting standard: VESA MIS-D 75 mm and 100 mm.
- \* Compatible with screens whose weight does not exceed 5-11 Kg.
- \* Touch screen stability. \* Screen tilt: 50° down and 100° up
- \* Screen rotation: 110° right, 110° left.
- \* Arm rotation: 105° to the right, 105° to the left.
- \* Height adjustment: 45° down, 45° up \* Total length 806 mm
- \* Compatible with multimedia terminals (TMM)
- \* Colour RAL 7024 (Graphite grey) and White \* Warranty: 5 years
- \* All our medical arms are in conformity: