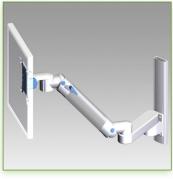

## 300 + 240 mm height adjustable medical monitor arm, column mounting

This 300 + 240 mm Horizontal Medical Arm with gas spring height adjustment allows the LCD screen to be perfectly fixed, oriented and adjusted. It is coated with an anti-microbial agent offering hygiene and cleaning down to the last detail. Its modern design has been specially designed for healthcare environments

These columns can be easily cut to the desired size. All cables also pass through the Column. (See Option below)

- \* This 300 + 240 mm Horizontal arm with gas spring simply slips in in the Column and then adjust to the desired height and fixed. It has a safety stop button for the height adjustment, which allows the arm to remain in the chosen position.
- \* The head of this arm complies with the screen mounting standard: VESA MIS-D 75 mm and 100 mm.
- \* Compatible with screens whose weight does not exceed 5-11 Kg.
- \* Touch screen stability. \* Screen tilt: 50° down and 100° up
- \* Screen rotation: 110° right, 110° left.
- \* Arm rotation: 105° to the right, 105° to the left.
- \* Height adjustment: 45° down, 45° up \* Total length 806 mm
- \* Compatible with multimedia terminals (TMM)
- \* Colour RAL 7024 (Graphite grey) and White \* Warranty: 5 years
- \* All our medical arms are in conformity: