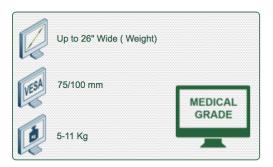

## 300 + 240 mm height adjustable medical monitor arm, column mount

Display Compatibility: 26" Wide ( Weight) Supported Weight: 5-11 Kg VESA standard: 75 / 100 mm

Do not hesitate to contact us if you have any questions about this product.

These columns can be easily cut to the desired size. All cables also pass through the Column. (See Option below)

- \* This 300 + 240 mm Horizontal arm with gas spring simply slips in in the Column and then adjust to the desired height and fixed. It has a safety stop button for the height adjustment, which allows the arm to remain in the chosen position.
- \* The head of this arm complies with the screen mounting standard: VESA MIS-D 75 mm and 100 mm.
- \* Compatible with screens whose weight does not exceed 5-11 Kg.
- \* Touch screen stability. \* Screen tilt: 50° down and 100° up
- \* Screen rotation: 110° right, 110° left.
- \* Arm rotation: 105° to the right, 105° to the left.
- \* Height adjustment: 45° down, 45° up \* Total length 806 mm
- \* Compatible with multimedia terminals (TMM)
- \* Colour RAL 7024 (Graphite grey) and White \* Warranty: 5 years
- \* All our medical arms are in conformity: