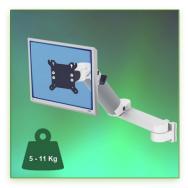

## 300 + 240 mm height adjustable medical monitor arm, column mount

Display Compatibility: 26" Wide ( Weight) Supported Weight: 5-11 Kg VESA standard: 75 / 100 mm

Do not hesitate to contact us if you have any questions about this product.

These columns can be easily cut to the desired size. All cables also pass through the Column. (See Option below)

- \* This 300 + 240 mm Horizontal arm with gas spring simply slips in in the Column and then adjust to the desired height and fixed. It has a safety stop button for the height adjustment, which allows the arm to remain in the chosen position.
- \* The head of this arm complies with the screen mounting standard: VESA MIS-D 75 mm and 100 mm.
- \* Compatible with screens whose weight does not exceed 5-11 Kg.
- \* Touch screen stability. \* Screen tilt: 50° down and 100° up
- \* Screen rotation: 110° right, 110° left.
- \* Arm rotation: 105° to the right, 105° to the left.
- \* Height adjustment: 45° down, 45° up \* Total length 806 mm
- \* Compatible with multimedia terminals (TMM)
- \* Colour RAL 7024 (Graphite grey) and White \* Warranty: 5 years
- \* All our medical arms are in conformity: