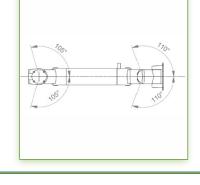

These wall rails can be easily cut to size you want.

All cables also pass through the wall rail.

(See Option below)

- \* This PH Horizontal 300 mm gas spring arm simply slips into the wall rail and then adjusts to the desired height and fixed. It has a safety height adjustment stop button, which allows the arm to remain in the chosen position. \* Installation specific to the high position (PH)
- \* The head of this arm complies with the screen mounting standard: VESA MIS-D 75 mm and 100 mm.
- \* Compatible with screens whose weight does not exceed 16-22 Kg.
- \* Touch screen stability. \* Screen tilt: 50° down and 100° up
- \* Screen rotation: 110° right, 110° left.
- \* Arm rotation: 105° to the right, 105° to the left.
- \* Height adjustment: 45° down, 45° up \* Total length 576 mm
- \* Compatible with multimedia terminals (TMM)
- \* Colour RAL 7024 (Graphite grey) and White \* Warranty: 5 years
- \* All our medical arms are in conformity: