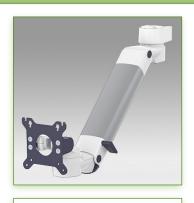

## PH Medical Monitor Arm (High Position) height adjustable 300 mm, wall mounting on vertical slide rail

This PH (High Position) Horizontal Medical Arm 300 mm with gas spring height adjustment allows the LCD screen to be perfectly fixed, oriented and adjusted. It is coated with an anti-microbial agent offering hygiene and cleaning down to the last detail. Its modern design has been specially designed for healthcare environments.

## **Technical specifications:**

- \* Integrated cable channel \* Equipotential bonding
- \* Optional Vertical Wall Slide Rail Mounting, including several lengths are available (480 mm 720 mm 960 mm 1200 mm).