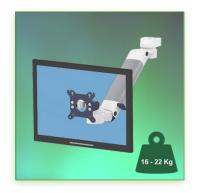

Part Number: 991.530-5— Presentation PH Medical Monitor Arm (High Position) height adjustable 300 mm, wall mounting on vertical slide rail

Display Compatibility: 26" Wide ( Weight) Weight Supported: 16-22 Kg VESA standard: 75 / 100 mm

## PH Medical Monitor Arm (High Position) height adjustable 300 mm, wall mounting on vertical slide rail

This PH (High Position) Horizontal Medical Arm 300 mm with gas spring height adjustment allows the LCD screen to be perfectly fixed, oriented and adjusted. It is coated with an anti-microbial agent offering hygiene and cleaning down to the last detail. Its modern design has been specially designed for healthcare environments.