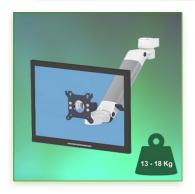

Part Number: 991.530-4—Presentation PH Medical Monitor Arm (High Position) height adjustable 300 mm, wall mounting on vertical slide rail

Display Compatibility: 26" Wide (Weight) Weight Supported: 13-18 Kg VESA standard: 75 / 100 mm

## PH Medical Monitor Arm (High Position) height adjustable 300 mm, wall mounting on vertical slide rail

This PH (High Position) Horizontal Medical Arm 300 mm with gas spring height adjustment allows the LCD screen to be perfectly fixed, oriented and adjusted. It is coated with an anti-microbial agent offering hygiene and cleaning down to the last detail. Its modern design has been specially designed for healthcare environments.

These wall rails can be easily cut to size you want.

All cables also pass through the wall rail.

(See Option below)

- \* This PH Horizontal 300 mm gas spring arm simply slips into the wall rail and then adjusts to the desired height and fixed. It has a safety height adjustment stop button, which allows the arm to remain in the chosen position. \* Installation specific to the high position (PH)
- \* The head of this arm complies with the screen mounting standard: VESA MIS-D 75 mm and 100 mm.
- \* Compatible with screens whose weight does not exceed 13-18 Kg.
- \* Touch screen stability. \* Screen tilt: 50° down and 100° up
- \* Screen rotation: 110° right, 110° left.
- \* Arm rotation: 105° to the right, 105° to the left.
- \* Height adjustment: 45° down, 45° up \* Total length 576 mm
- \* Compatible with multimedia terminals (TMM)
- \* Colour RAL 7024 (Graphite grey) and White \* Warranty: 5 years
- \* All our medical arms are in conformity: