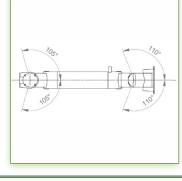

These wall rails can be easily cut to size you want.

All cables also pass through the wall rail.

(See Option below)

- \* This PH Horizontal 300 mm gas spring arm simply slips into the wall rail and then adjusts to the desired height and fixed. It has a safety height adjustment stop button, which allows the arm to remain in the chosen position. \* Installation specific to the high position (PH)
- \* The head of this arm complies with the screen mounting standard: VESA MIS-D 75 mm and 100 mm.
- \* Compatible with screens whose weight does not exceed 13-18 Kg.
- \* Touch screen stability. \* Screen tilt: 50° down and 100° up
- \* Screen rotation: 110° right, 110° left.
- \* Arm rotation: 105° to the right, 105° to the left.
- \* Height adjustment: 45° down, 45° up \* Total length 576 mm
- \* Compatible with multimedia terminals (TMM)
- \* Colour RAL 7024 (Graphite grey) and White \* Warranty: 5 years
- \* All our medical arms are in conformity: