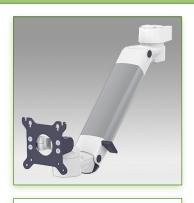

## PH Medical Monitor Arm (High Position) height adjustable 300 mm, wall mounting on vertical slide rail

This PH (High Position) Horizontal Medical Arm 300 mm with gas spring height adjustment allows the LCD screen to be perfectly fixed, oriented and adjusted. It is coated with an anti-microbial agent offering hygiene and cleaning down to the last detail. Its modern design has been specially designed for healthcare environments.

These wall rails can be easily cut to size you want.

All cables also pass through the wall rail.

(See Option below)

- \* This PH Horizontal 300 mm gas spring arm simply slips into the wall rail and then adjusts to the desired height and fixed. It has a safety height adjustment stop button, which allows the arm to remain in the chosen position. \* Installation specific to the high position (PH)
- \* The head of this arm complies with the screen mounting standard: VESA MIS-D 75 mm and 100 mm.
- \* Compatible with screens whose weight does not exceed 13-18 Kg.
- \* Touch screen stability. \* Screen tilt: 50° down and 100° up
- \* Screen rotation: 110° right, 110° left.
- \* Arm rotation: 105° to the right, 105° to the left.
- \* Height adjustment: 45° down, 45° up \* Total length 576 mm
- \* Compatible with multimedia terminals (TMM)
- \* Colour RAL 7024 (Graphite grey) and White \* Warranty: 5 years
- \* All our medical arms are in conformity: