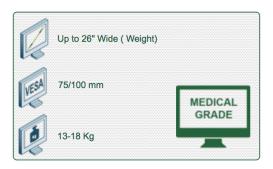

Part Number: 991.530-4— Presentation PH Medical Monitor Arm (High Position) height adjustable 300 mm, column mount

Display Compatibility: 26" Wide ( Weight) Supported Weight: 13-18 Kg VESA standard: 75 / 100 mm