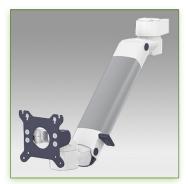

## PH Medical Monitor Arm (High Position) height adjustable 300 mm, column mount

This PH (High Position) Horizontal Medical Arm 300 mm with gas spring height adjustment allows the LCD screen to be perfectly fixed, oriented and adjusted. It is coated with an anti-microbial agent offering hygiene and cleaning down to the last detail. Its modern design has been specially designed for healthcare environments.

## **Technical specifications:**

- \* Integrated cable channel
- \* Equipotential bonding
- \* Optional mounting on worktop or floor or ceiling column, several Heights are available: ( 300 mm 500 mm 1500 mm 2000 mm ) These columns can be easily cut to the desired size. All cables also pass through the Column. (See Option below)
- \* This PH Horizontal 300 mm gas spring arm simply slips into the column and then adjusts to the desired height and fixed. It has a safety height adjustment stop button, which allows the arm to remain in the chosen position.\* Installation specific to the high position (PH)
- \* The head of this arm complies with the screen mounting standard: VESA MIS-D 75 mm and 100 mm.
- \* Compatible with screens whose weight does not exceed 13-18 Kg.
- \* Touch screen stability. \* Screen tilt: 50° down and 100° up
- \* Screen rotation: 110° right, 110° left.
- \* Arm rotation: 105° to the right, 105° to the left.
- \* Height adjustment: 45° down, 45° up \* Total length 576 mm
- \* Compatible with multimedia terminals (TMM)
- \* Colour RAL 7024 (Graphite grey) and White \* Warranty: 5 years \* All our medical arms are in conformity: