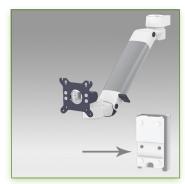

## **Technical specifications:**

- \* Integrated cable channel
- \* Equipotential bonding
- \* Optional mounting on worktop or floor or ceiling column, several Heights are available: ( 300 mm 500 mm 1500 mm 2000 mm ) These columns can be easily cut to the desired size. All cables also pass through the Column. (See Option below)
- \* This PH Horizontal 300 mm gas spring arm simply slips into the column and then adjusts to the desired height and fixed. It has a safety height adjustment stop button, which allows the arm to remain in the chosen position.\* Installation specific to the high position (PH)
- \* The head of this arm complies with the screen mounting standard: VESA MIS-D 75 mm and 100 mm.
- \* Compatible with screens whose weight does not exceed 13-18 Kg.
- \* Touch screen stability. \* Screen tilt: 50° down and 100° up
- \* Screen rotation: 110° right, 110° left.
- \* Arm rotation: 105° to the right, 105° to the left.
- \* Height adjustment: 45° down, 45° up \* Total length 576 mm
- \* Compatible with multimedia terminals (TMM)
- \* Colour RAL 7024 (Graphite grey) and White \* Warranty: 5 years \* All our medical arms are in conformity:

CE, ROHS, Medical Grade, Regulations MDD 93/42 ECC.

Note: This arm can also be installed on one of our medical columns or trolleys.