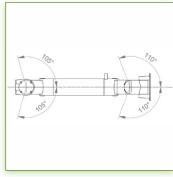

## **Technical specifications:**

- \* Integrated cable channel
- \* Equipotential bonding
- \* Optional mounting on worktop or floor or ceiling column, several Heights are available: ( 300 mm 500 mm 1500 mm 2000 mm ) These columns can be easily cut to the desired size. All cables also pass through the Column. (See Option below)
- \* This PH Horizontal 300 mm gas spring arm simply slips into the column and then adjusts to the desired height and fixed. It has a safety height adjustment stop button, which allows the arm to remain in the chosen position.\* Installation specific to the high position (PH)
- \* The head of this arm complies with the screen mounting standard: VESA MIS-D 75 mm and 100 mm.
- \* Compatible with screens whose weight does not exceed 13-18 Kg.
- \* Touch screen stability. \* Screen tilt: 50° down and 100° up
- \* Screen rotation: 110° right, 110° left.
- \* Arm rotation: 105° to the right, 105° to the left.
- \* Height adjustment: 45° down, 45° up \* Total length 576 mm
- \* Compatible with multimedia terminals (TMM)
- \* Colour RAL 7024 (Graphite grey) and White \* Warranty: 5 years \* All our medical arms are in conformity: