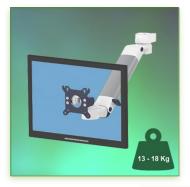

Part Number: 991.530-4— Presentation PH Medical Monitor Arm (High Position) height adjustable 300 mm, column mount

Display Compatibility: 26" Wide ( Weight) Supported Weight: 13-18 Kg VESA standard: 75 / 100 mm

## PH Medical Monitor Arm (High Position) height adjustable 300 mm, column mount

This PH (High Position) Horizontal Medical Arm 300 mm with gas spring height adjustment allows the LCD screen to be perfectly fixed, oriented and adjusted. It is coated with an anti-microbial agent offering hygiene and cleaning down to the last detail. Its modern design has been specially designed for healthcare environments.

## **Technical specifications:**

- \* Integrated cable channel
- \* Equipotential bonding
- \* Optional mounting on worktop or floor or ceiling column, several Heights are available: ( 300 mm 500 mm 1500 mm 2000 mm ) These columns can be easily cut to the desired size. All cables also pass through the Column. (See Option below)
- \* This PH Horizontal 300 mm gas spring arm simply slips into the column and then adjusts to the desired height and fixed. It has a safety height adjustment stop button, which allows the arm to remain in the chosen position.\* Installation specific to the high position (PH)
- \* The head of this arm complies with the screen mounting standard: VESA MIS-D 75 mm and 100 mm.
- \* Compatible with screens whose weight does not exceed 13-18 Kg.
- \* Touch screen stability. \* Screen tilt: 50° down and 100° up
- \* Screen rotation: 110° right, 110° left.
- \* Arm rotation: 105° to the right, 105° to the left.
- \* Height adjustment: 45° down, 45° up \* Total length 576 mm
- \* Compatible with multimedia terminals (TMM)
- \* Colour RAL 7024 (Graphite grey) and White \* Warranty: 5 years \* All our medical arms are in conformity: