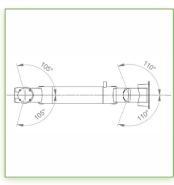

## **Technical specifications:**

- \* Integrated cable channel
- \* Equipotential bonding
- \* Optional mounting on worktop or floor or ceiling column, several Heights are available: ( 300 mm 500 mm 1500 mm 2000 mm ) These columns can be easily cut to the desired size. All cables also pass through the Column. (See Option below)
- \* This PH Horizontal 300 mm gas spring arm simply slips into the column and then adjusts to the desired height and fixed. It has a safety height adjustment stop button, which allows the arm to remain in the chosen position.\* Installation specific to the high position (PH)
- \* The head of this arm complies with the screen mounting standard: VESA MIS-D 75 mm and 100 mm.
- \* Compatible with screens whose weight does not exceed 9-14 Kg.
- \* Touch screen stability. \* Screen tilt: 50° down and 100° up
- \* Screen rotation: 110° right, 110° left.
- \* Arm rotation: 105° to the right, 105° to the left.
- \* Height adjustment: 45° down, 45° up \* Total length 576 mm
- \* Compatible with multimedia terminals (TMM)
- \* Colour RAL 7024 (Graphite grey) and White \* Warranty: 5 years \* All our medical arms are in conformity: