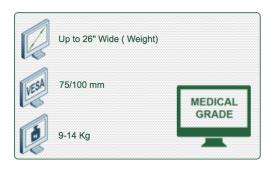

Part Number: 991.530-3— Presentation PH Medical Monitor Arm (High Position) height adjustable 300 mm, column mount

Display Compatibility: 26" Wide ( Weight) Supported Weight: 9-14 Kg VESA standard: 75 / 100 mm

## **Technical specifications:**

- \* Integrated cable channel
- \* Equipotential bonding
- \* Optional mounting on worktop or floor or ceiling column, several Heights are available: ( 300 mm 500 mm 1500 mm 2000 mm ) These columns can be easily cut to the desired size. All cables also pass through the Column. (See Option below)
- \* This PH Horizontal 300 mm gas spring arm simply slips into the column and then adjusts to the desired height and fixed. It has a safety height adjustment stop button, which allows the arm to remain in the chosen position.\* Installation specific to the high position (PH)
- \* The head of this arm complies with the screen mounting standard: VESA MIS-D 75 mm and 100 mm.
- \* Compatible with screens whose weight does not exceed 9-14 Kg.
- \* Touch screen stability. \* Screen tilt: 50° down and 100° up
- \* Screen rotation: 110° right, 110° left.
- \* Arm rotation: 105° to the right, 105° to the left.
- \* Height adjustment: 45° down, 45° up \* Total length 576 mm
- \* Compatible with multimedia terminals (TMM)
- \* Colour RAL 7024 (Graphite grey) and White \* Warranty: 5 years \* All our medical arms are in conformity: