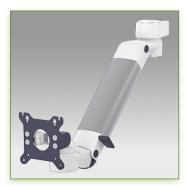

## PH Medical Monitor Arm (High Position) height adjustable 300 mm, column mount

This PH (High Position) Horizontal Medical Arm 300 mm with gas spring height adjustment allows the LCD screen to be perfectly fixed, oriented and adjusted. It is coated with an anti-microbial agent offering hygiene and cleaning down to the last detail. Its modern design has been specially designed for healthcare environments.

## **Technical specifications:**

- \* Integrated cable channel
- \* Equipotential bonding
- \* Optional mounting on worktop or floor or ceiling column, several Heights are available: ( 300 mm 500 mm 1500 mm 2000 mm ) These columns can be easily cut to the desired size. All cables also pass through the Column. (See Option below)
- \* This PH Horizontal 300 mm gas spring arm simply slips into the column and then adjusts to the desired height and fixed. It has a safety height adjustment stop button, which allows the arm to remain in the chosen position.\* Installation specific to the high position (PH)
- \* The head of this arm complies with the screen mounting standard: VESA MIS-D 75 mm and 100 mm.
- \* Compatible with screens whose weight does not exceed 9-14 Kg.
- \* Touch screen stability. \* Screen tilt: 50° down and 100° up
- \* Screen rotation: 110° right, 110° left.
- \* Arm rotation: 105° to the right, 105° to the left.
- \* Height adjustment: 45° down, 45° up \* Total length 576 mm
- \* Compatible with multimedia terminals (TMM)
- \* Colour RAL 7024 (Graphite grey) and White \* Warranty: 5 years \* All our medical arms are in conformity: