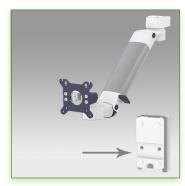

## **Technical specifications:**

- \* Integrated cable channel
- \* Equipotential bonding
- \* Optional mounting on worktop or floor or ceiling column, several Heights are available: ( 300 mm 500 mm 1500 mm 2000 mm ) These columns can be easily cut to the desired size. All cables also pass through the Column. (See Option below)
- \* This PH Horizontal 300 mm gas spring arm simply slips into the column and then adjusts to the desired height and fixed. It has a safety height adjustment stop button, which allows the arm to remain in the chosen position.\* Installation specific to the high position (PH)
- \* The head of this arm complies with the screen mounting standard: VESA MIS-D 75 mm and 100 mm.
- \* Compatible with screens whose weight does not exceed 9-14 Kg.
- \* Touch screen stability. \* Screen tilt: 50° down and 100° up
- \* Screen rotation: 110° right, 110° left.
- \* Arm rotation: 105° to the right, 105° to the left.
- \* Height adjustment: 45° down, 45° up \* Total length 576 mm
- \* Compatible with multimedia terminals (TMM)
- \* Colour RAL 7024 (Graphite grey) and White \* Warranty: 5 years \* All our medical arms are in conformity: