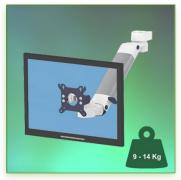

Part Number: 991.530-3— Presentation PH Medical Monitor Arm (High Position) height adjustable 300 mm, column mount

Display Compatibility: 26" Wide ( Weight) Supported Weight: 9-14 Kg VESA standard: 75 / 100 mm

## PH Medical Monitor Arm (High Position) height adjustable 300 mm, column mount

This PH (High Position) Horizontal Medical Arm 300 mm with gas spring height adjustment allows the LCD screen to be perfectly fixed, oriented and adjusted. It is coated with an anti-microbial agent offering hygiene and cleaning down to the last detail. Its modern design has been specially designed for healthcare environments.

## **Technical specifications:**

- \* Integrated cable channel
- \* Equipotential bonding
- \* Optional mounting on worktop or floor or ceiling column, several Heights are available: ( 300 mm 500 mm 1500 mm 2000 mm ) These columns can be easily cut to the desired size. All cables also pass through the Column. (See Option below)
- \* This PH Horizontal 300 mm gas spring arm simply slips into the column and then adjusts to the desired height and fixed. It has a safety height adjustment stop button, which allows the arm to remain in the chosen position.\* Installation specific to the high position (PH)
- \* The head of this arm complies with the screen mounting standard: VESA MIS-D 75 mm and 100 mm.
- \* Compatible with screens whose weight does not exceed 9-14 Kg.
- \* Touch screen stability. \* Screen tilt: 50° down and 100° up
- \* Screen rotation: 110° right, 110° left.
- \* Arm rotation: 105° to the right, 105° to the left.
- \* Height adjustment: 45° down, 45° up \* Total length 576 mm
- \* Compatible with multimedia terminals (TMM)
- \* Colour RAL 7024 (Graphite grey) and White \* Warranty: 5 years \* All our medical arms are in conformity: