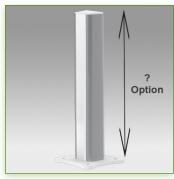

## **Technical specifications:**

- \* Integrated cable channel
- \* Equipotential bonding
- \* Optional mounting on worktop or floor or ceiling column, several Heights are available: ( 300 mm 500 mm 1500 mm 2000 mm ) These columns can be easily cut to the desired size. All cables also pass through the Column. (See Option below)
- \* This PH Horizontal 300 mm gas spring arm simply slips into the column and then adjusts to the desired height and fixed. It has a safety height adjustment stop button, which allows the arm to remain in the chosen position.\* Installation specific to the high position (PH)
- \* The head of this arm complies with the screen mounting standard: VESA MIS-D 75 mm and 100 mm.
- \* Compatible with screens whose weight does not exceed 9-14 Kg.
- \* Touch screen stability. \* Screen tilt: 50° down and 100° up
- \* Screen rotation: 110° right, 110° left.
- \* Arm rotation: 105° to the right, 105° to the left.
- \* Height adjustment: 45° down, 45° up \* Total length 576 mm
- \* Compatible with multimedia terminals (TMM)
- \* Colour RAL 7024 (Graphite grey) and White \* Warranty: 5 years \* All our medical arms are in conformity: