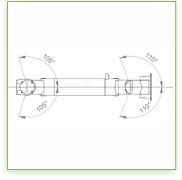

These wall rails can be easily cut to size you want.

All cables also pass through the wall rail.

(See Option below)

- \* This PH Horizontal 300 mm gas spring arm simply slips into the wall rail and then adjusts to the desired height and fixed. It has a safety height adjustment stop button, which allows the arm to remain in the chosen position. \* Installation specific to the high position (PH)
- \* The head of this arm complies with the screen mounting standard: VESA MIS-D 75 mm and 100 mm.
- \* Compatible with screens whose weight does not exceed 5-11 Kg.
- \* Touch screen stability. \* Screen tilt: 50° down and 100° up
- \* Screen rotation: 110° right, 110° left.
- \* Arm rotation: 105° to the right, 105° to the left.
- \* Height adjustment: 45° down, 45° up \* Total length 576 mm
- \* Compatible with multimedia terminals (TMM)
- \* Colour RAL 7024 (Graphite grey) and White \* Warranty: 5 years
- \* All our medical arms are in conformity: