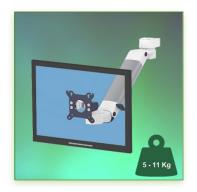

Part Number: 991.530-2— Presentation PH Medical Monitor Arm (High Position) height adjustable 300 mm, wall mounting on vertical slide rail

Display Compatibility: 26" Wide ( Weight) Weight Supported: 5-11 Kg VESA standard: 75 / 100 mm

## PH Medical Monitor Arm (High Position) height adjustable 300 mm, wall mounting on vertical slide rail

This PH (High Position) Horizontal Medical Arm 300 mm with gas spring height adjustment allows the LCD screen to be perfectly fixed, oriented and adjusted. It is coated with an anti-microbial agent offering hygiene and cleaning down to the last detail. Its modern design has been specially designed for healthcare environments.

These wall rails can be easily cut to size you want.

All cables also pass through the wall rail.

(See Option below)

- \* This PH Horizontal 300 mm gas spring arm simply slips into the wall rail and then adjusts to the desired height and fixed. It has a safety height adjustment stop button, which allows the arm to remain in the chosen position. \* Installation specific to the high position (PH)
- \* The head of this arm complies with the screen mounting standard: VESA MIS-D 75 mm and 100 mm.
- \* Compatible with screens whose weight does not exceed 5-11 Kg.
- \* Touch screen stability. \* Screen tilt: 50° down and 100° up
- \* Screen rotation: 110° right, 110° left.
- \* Arm rotation: 105° to the right, 105° to the left.
- \* Height adjustment: 45° down, 45° up \* Total length 576 mm
- \* Compatible with multimedia terminals (TMM)
- \* Colour RAL 7024 (Graphite grey) and White \* Warranty: 5 years
- \* All our medical arms are in conformity: