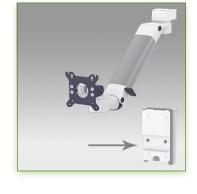

## **Technical specifications:**

- \* Integrated cable channel \* Equipotential bonding
- \* Optional Vertical Wall Slide Rail Mounting, including several lengths are available (480 mm 720 mm 960 mm 1200 mm).

These wall rails can be easily cut to size you want.

All cables also pass through the wall rail.

(See Option below)

- \* This PH Horizontal 300 mm gas spring arm simply slips into the wall rail and then adjusts to the desired height and fixed. It has a safety height adjustment stop button, which allows the arm to remain in the chosen position. \* Installation specific to the high position (PH)
- \* The head of this arm complies with the screen mounting standard: VESA MIS-D 75 mm and 100 mm.
- \* Compatible with screens whose weight does not exceed 5-11 Kg.
- \* Touch screen stability. \* Screen tilt: 50° down and 100° up
- \* Screen rotation: 110° right, 110° left.
- \* Arm rotation: 105° to the right, 105° to the left.
- \* Height adjustment: 45° down, 45° up \* Total length 576 mm
- \* Compatible with multimedia terminals (TMM)
- \* Colour RAL 7024 (Graphite grey) and White \* Warranty: 5 years
- \* All our medical arms are in conformity: