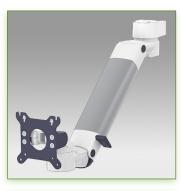

## PH Medical Monitor Arm (High Position) height adjustable 300 mm, wall mounting on vertical slide rail

This PH (High Position) Horizontal Medical Arm 300 mm with gas spring height adjustment allows the LCD screen to be perfectly fixed, oriented and adjusted. It is coated with an anti-microbial agent offering hygiene and cleaning down to the last detail. Its modern design has been specially designed for healthcare environments.

These wall rails can be easily cut to size you want.

All cables also pass through the wall rail.

(See Option below)

- \* This PH Horizontal 300 mm gas spring arm simply slips into the wall rail and then adjusts to the desired height and fixed. It has a safety height adjustment stop button, which allows the arm to remain in the chosen position. \* Installation specific to the high position (PH)
- \* The head of this arm complies with the screen mounting standard: VESA MIS-D 75 mm and 100 mm.
- \* Compatible with screens whose weight does not exceed 5-11 Kg.
- \* Touch screen stability. \* Screen tilt: 50° down and 100° up
- \* Screen rotation: 110° right, 110° left.
- \* Arm rotation: 105° to the right, 105° to the left.
- \* Height adjustment: 45° down, 45° up \* Total length 576 mm
- \* Compatible with multimedia terminals (TMM)
- \* Colour RAL 7024 (Graphite grey) and White \* Warranty: 5 years
- \* All our medical arms are in conformity: